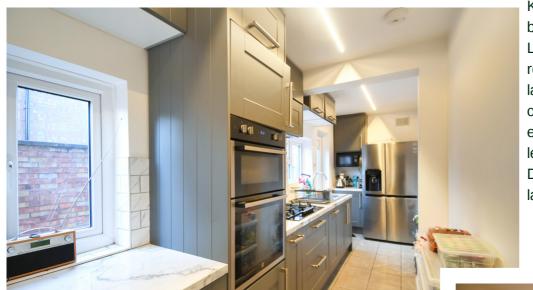

## Close to all local amenities and road routes

Entering the property into the entrance hall with stairs to first floor and doors to all living areas. Dining room is located to the front of the property ,window to front aspect. Kitchen has been re-fitted with modern units and worktops, eye level oven, gas hob, built in dishwasher. Double sink with drainer. Space for Amercian style fridge freezer. Lounge which as previously mentioned is generous in size, fireplace, French doors to rear garden. On the first floor are the three bedrooms, with bedrooms one & two being larger than normal due to being part of the extension. Shower room with shower cubicle, wash hand basin, W.C. On the outside the front garden is laid to shingle and enclosed by brick walling. Double wooden gates lead to the side aspect which in turn leads to the rear garden. Brick built outbuilding which houses the washing machine. Detached single garage. Rear garden, partly laid to paving with Remainder laid to lawn and enclosed by wooden fencing.