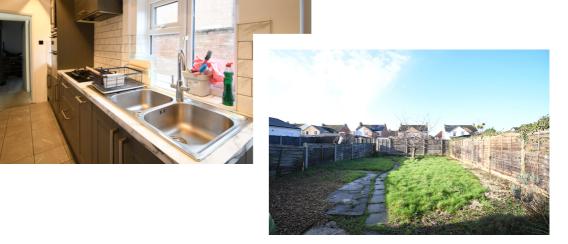

## Close to all local amenities and road routes

Entering the property into the entrance hall with stairs to first floor and doors to all living areas. Dining room is located to the front of the property ,window to front aspect. Kitchen has been re-fitted with modern units and worktops, eye level oven, gas hob, built in dishwasher. Double sink with drainer. Space for Amercian style fridge freezer. Lounge which as previously mentioned is generous in size, fireplace, French doors to rear garden. On the first floor are the three bedrooms, with bedrooms one & two being larger than normal due to being part of the extension. Shower room with shower cubicle, wash hand basin, W.C. On the outside the front garden is laid to shingle and enclosed by brick walling. Double wooden gates lead to the side aspect which in turn leads to the rear garden. Brick built outbuilding which houses the washing machine. Detached single garage. Rear garden, partly laid to paving with Remainder laid to lawn and enclosed by wooden fencing.