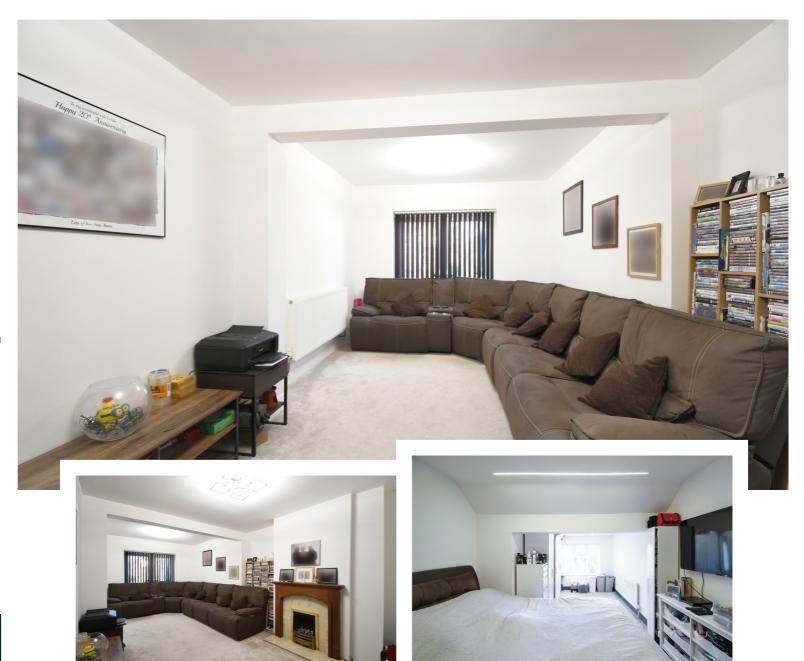

## Close to all local amenities and road routes

Entering the property into the entrance hall with stairs to first floor and doors to all living areas. Dining room is located to the front of the property ,window to front aspect. Kitchen has been re-fitted with modern units and worktops, eye level oven, gas hob, built in dishwasher. Double sink with drainer. Space for Amercian style fridge freezer. Lounge which as previously mentioned is generous in size, fireplace, French doors to rear garden. On the first floor are the three bedrooms, with bedrooms one & two being larger than normal due to being part of the extension. Shower room with shower cubicle, wash hand basin, W.C. On the outside the front garden is laid to shingle and enclosed by brick walling. Double wooden gates lead to the side aspect which in turn leads to the rear garden. Brick built outbuilding which houses the washing machine. Detached single garage. Rear garden, partly laid to paving with Remainder laid to lawn and enclosed by wooden fencing.