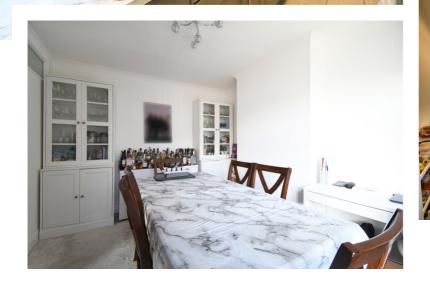

## Close to all local amenities and road routes

Entering the property into the entrance hall with stairs to first floor and doors to all living areas. Dining room is located to the front of the property ,window to front aspect. Kitchen has been re-fitted with modern units and worktops, eye level oven, gas hob, built in dishwasher. Double sink with drainer. Space for Amercian style fridge freezer. Lounge which as previously mentioned is generous in size, fireplace, French doors to rear garden. On the first floor are the three bedrooms, with bedrooms one & two being larger than normal due to being part of the extension. Shower room with shower cubicle, wash hand basin, W.C. On the outside the front garden is laid to shingle and enclosed by brick walling. Double wooden gates lead to the side aspect which in turn leads to the rear garden. Brick built outbuilding which houses the washing machine. Detached single garage. Rear garden, partly laid to paving with Remainder laid to lawn and enclosed by wooden fencing.