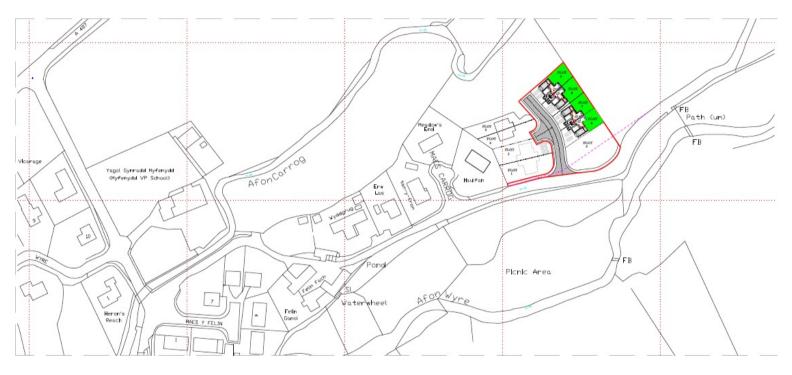

#### To the Front

The property is approached from the adjoining estate road into a gravelled forecourt area with parking for 2-3 vehicles.

#### Directions

From Aberaeron north-east on the A487 coast road to the village of Llanrhystud. Drive through the village passing the Black Lion Hotel on the left hand side, follow the road around to the right and half way along a straight stretch of road take a right hand turning sign posted School. After a few hundred yards passing a primary school on the left hand side, take the next left hand turning and drive up the valley for 1/4 of a mile. The site is located on the left hand side immediately after a cul de sac of bungalows (Maes Carrog).