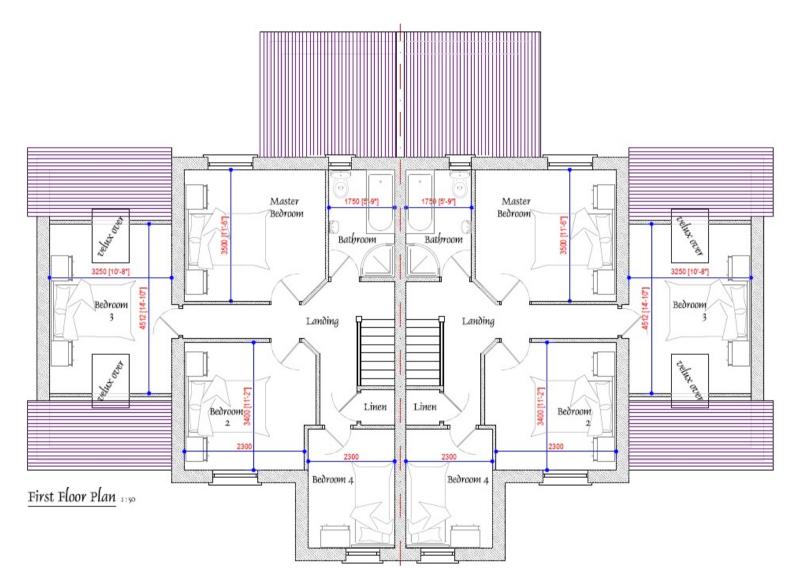

# FIRST FLOOR

#### Landing

With access to linen cupboard.

#### Bathroom

5' 9" x 8' 6" (1.75m x 2.59m) with w.c. panlled bath with shower over, single wash hand basin. Rear window.

#### Master Bedroom

11' 6" x 10' 0" (3.51m x 3.05m) a double bedroom, rear window overlooking garden, multiple sockets, TV point.

# Bedroom 2

11' 2" x 10' 2" (3.40m x 3.10m) double bedroom with window to front, multiple sockets.

# Bedroom 3

10' 8" x 14' 10" (3.25m x 4.52m) a double bedroom with velux roof lights over, multiple sockets.

### Bedroom 4

11' 2" x 10' 2" (3.40m x 3.10m) window to front, multiple sockets.