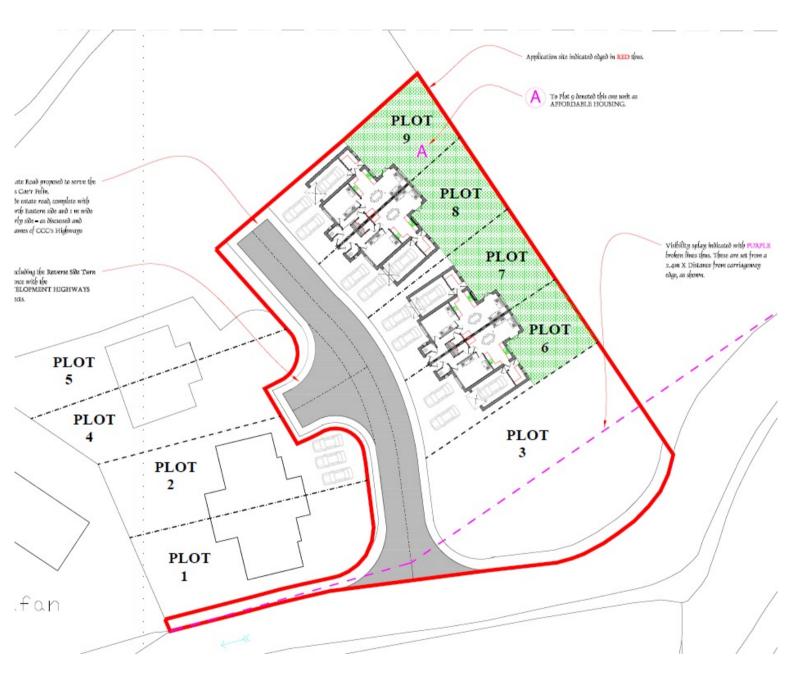

# Plot 6 Cae'r Felin, Llanrhystud, Ceredigion. SY23 5AL.

# EXTERNALLY

#### To the Front

The property is approached from the adjoining estate road into a gravelled forecourt area with parking for 2-3 vehicles.

#### To the Rear

An extended garden laid to lawn. Post and rail fencing to sides.