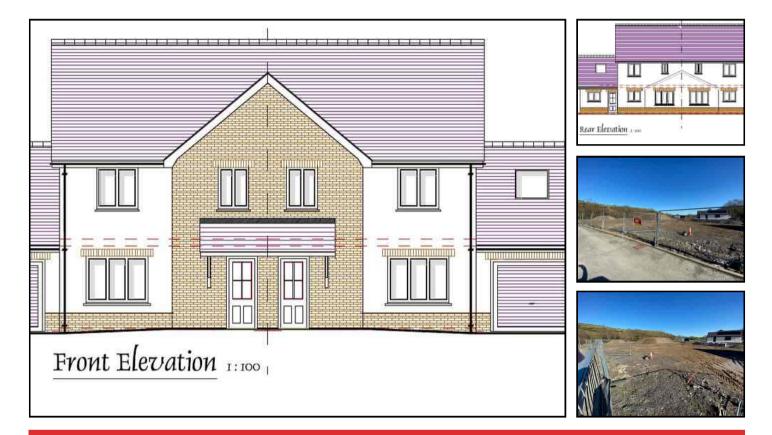

### Living Room

11' 6" x 15' 7" (3.51m x 4.75m) a good sized family living room with window to front, multiple sockets, TV point.

# Open Plan Kitchen/Dining Area

16' 0" x 23' 11" (4.88m x 7.29m) 16" x 23' 11" providing open plan living with a range of base and wall units, sink and drainer, rear window overlooking garden. Fitted appliances including integrated oven, hobs with extractor over, space for 6+ persons dining table and corner space for family area with window overlooking garden. Side patio door to garden.

# Integral Garage

18' 1" x 10' 8" (5.51m x 3.25m) with up and over door, multiple sockets, concrete floor.