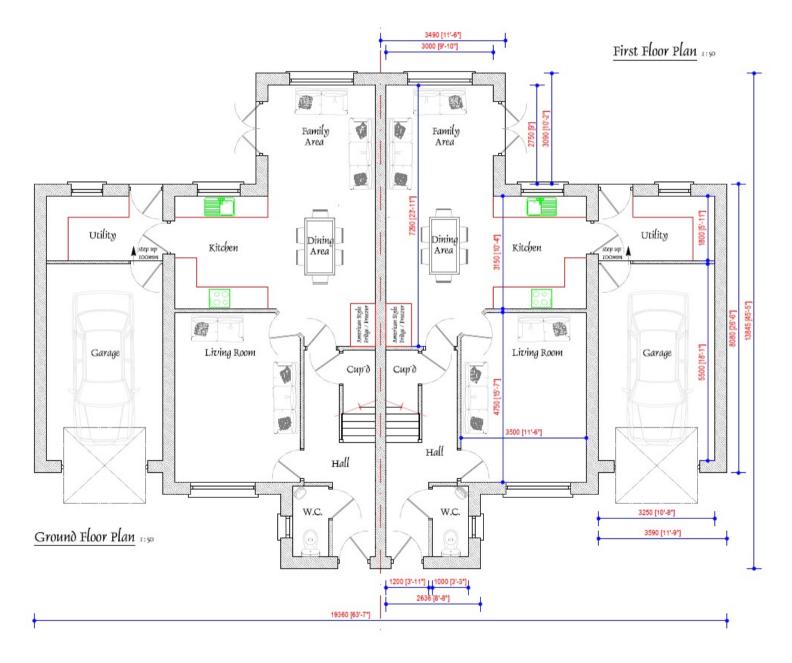

# GROUND FLOOR

#### Entrance Hallway

Via composite door. Ground floor w.c. understairs cupboard. Access to -

### Living Room

11' 6" x 15' 7" (3.51m x 4.75m) a good sized family living room with window to front, multiple sockets, TV point.

# Open Plan Kitchen/Dining Area

16' 0" x 23' 11" (4.88m x 7.29m) 16" x 23' 11" providing open plan living with a range of base and wall units, sink and drainer, rear window overlooking garden. Fitted appliances including integrated oven, hobs with extractor over, space for 6+ persons dining table and corner space for family area with window overlooking garden. Side patio door to garden.

# Utility Room

5' 11" x 10' 8" (1.80m x 3.25m) rear door and window overlooking garden. Door to -

# Integral Garage

18' 1" x 10' 8" (5.51m x 3.25m) with up and over door, multiple sockets, concrete floor.