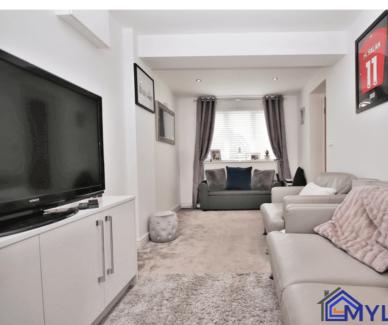

Ground Floor

Entrance Porch

**Entrance Hall** 

Lounge 5.30m x 2.45m (17' 5" x 8' 0")

Office

2.65m x 2.65m (8' 8" x 8' 8")

Utility Room 2.65m x 1.75m (8' 8" x 5' 9")

Kitchen/Dining/Family Area 7.60m x 7.30m (24' 11" x 23' 11")