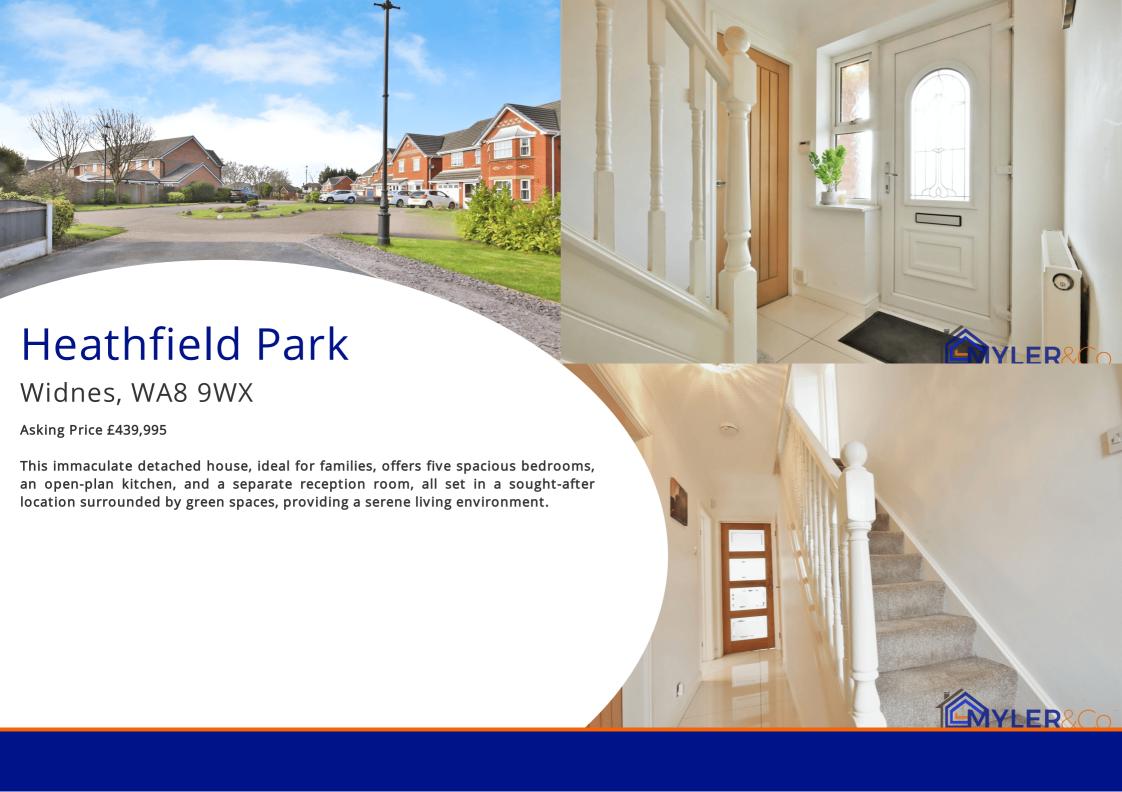

Ground Floor

Entrance Porch

**Entrance Hall** 

Lounge 5.30m x 2.45m (17' 5" x 8' 0")

Office

2.65m x 2.65m (8' 8" x 8' 8")

Utility Room 2.65m x 1.75m (8' 8" x 5' 9")

Kitchen/Dining/Family Area 7.60m x 7.30m (24' 11" x 23' 11")

First Floor

Stairs and Landing

Master Bedroom 3.60m x 4.00m (11' 10" x 13' 1")

En-Suite

Bedroom Two 4.00m x 2.80m (13' 1" x 9' 2")

Bedroom Three 2.75m x 2.35m (9' 0" x 7' 9")

Bedroom Four 2.90m x 2.70m (9' 6" x 8' 10")

Family Bathroom

Second Floor

Stairs

Bedroom Five

6.50m x 3.40m (21' 4" x 11' 2")

En-suite

External









Myler & Co 77, Albert Road, Widnes, Cheshire, WA8 6JS 0151 424 5100 info@mylerestates.com