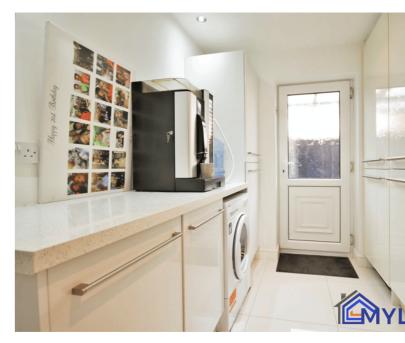

Ground Floor

Entrance Porch

**Entrance Hall** 

Lounge 5.30m x 2.45m (17' 5" x 8' 0")

Office

2.65m x 2.65m (8' 8" x 8' 8")

Utility Room 2.65m x 1.75m (8' 8" x 5' 9")

Kitchen/Dining/Family Area 7.60m x 7.30m (24' 11" x 23' 11")