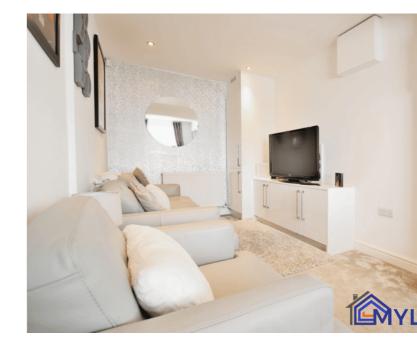

Ground Floor

Entrance Porch

**Entrance Hall** 

Lounge 5.30m x 2.45m (17' 5" x 8' 0")

Office

2.65m x 2.65m (8' 8" x 8' 8")

Utility Room 2.65m x 1.75m (8' 8" x 5' 9")

Kitchen/Dining/Family Area 7.60m x 7.30m (24' 11" x 23' 11")