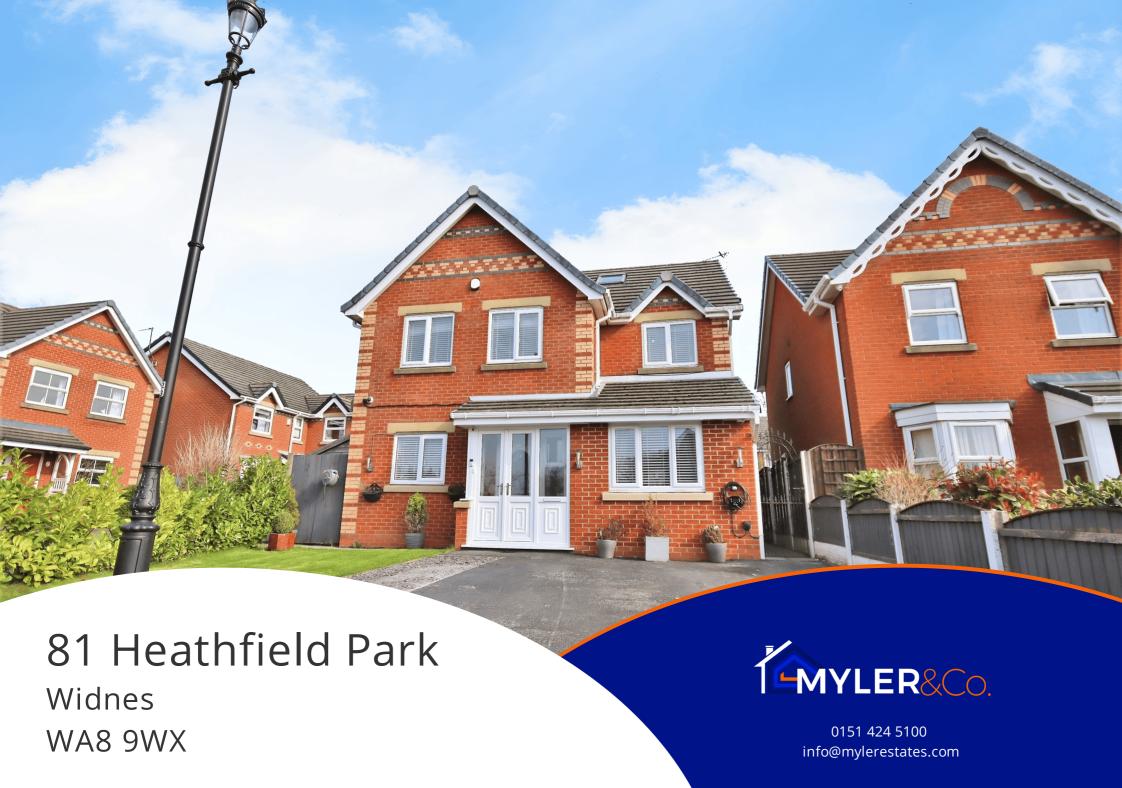

Ground Floor

Entrance Porch

**Entrance Hall** 

Lounge 5.30m x 2.45m (17' 5" x 8' 0")

Office

2.65m x 2.65m (8' 8" x 8' 8")

Utility Room 2.65m x 1.75m (8' 8" x 5' 9")

Kitchen/Dining/Family Area 7.60m x 7.30m (24' 11" x 23' 11")

First Floor

Stairs and Landing

Master Bedroom 3.60m x 4.00m (11' 10" x 13' 1")

En-Suite

Bedroom Two 4.00m x 2.80m (13' 1" x 9' 2")

Bedroom Three 2.75m x 2.35m (9' 0" x 7' 9")

Bedroom Four 2.90m x 2.70m (9' 6" x 8' 10")

Family Bathroom

Second Floor

Stairs

Bedroom Five

6.50m x 3.40m (21' 4" x 11' 2")

En-suite

External









Myler & Co 77, Albert Road, Widnes, Cheshire, WA8 6JS 0151 424 5100 info@mylerestates.com