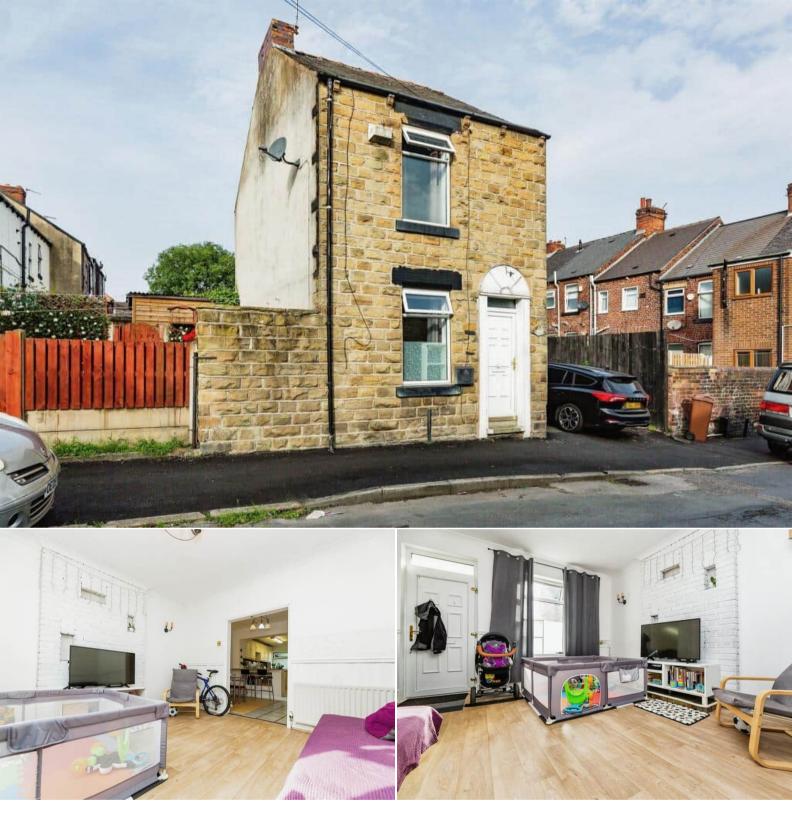

## Dillington Road Barnsley

Bettermove are proud to present this 2 bedroom detached house in Barnsley available with no forward chain.

The property is currently tenanted and rental yields can be obtained through Bettermove.

The property benefits from double glazing, gas central heating throughout.

The council tax band is A.

The interior of this beautifully presented property comprises a spacious living room, family bathroom and fitted kitchen on the ground floor. The first floor consists of 2 bedrooms. The exterior boasts a private rear garden, perfect for enjoying the summer months.

Located in the popular town of Barnsley, the property is close to a range of amenities, including shops, supermarkets, restaurants and pubs. Excellent transport connections can be found from the A6133, M1 and Barnsley train station.