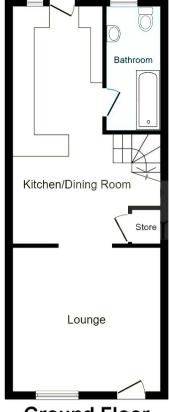

The property benefits from double glazing, gas central heating throughout.

The council tax band is A.

The interior of this beautifully presented property comprises a spacious living room, family bathroom and fitted kitchen on the ground floor. The first floor consists of 2 bedrooms. The exterior boasts a private rear garden, perfect for enjoying the summer months.

Ground Floor First Floor

20-22 Bridge End, Leeds, LS1 4DJ t: 0330 004 0050 e: hello@bettermove.co.uk www.bettermove.co.uk