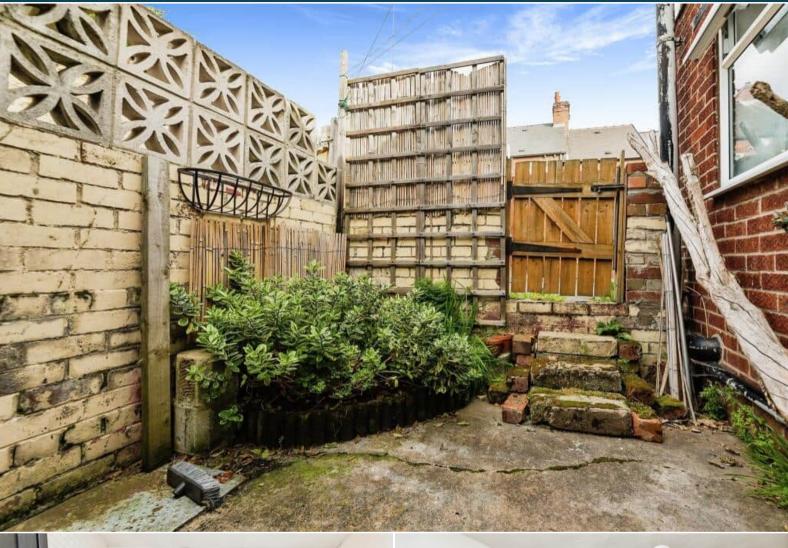

The property benefits from double glazing, gas central heating throughout.

The council tax band is A.

The interior of this beautifully presented property comprises a spacious living room, family bathroom and fitted kitchen on the ground floor. The first floor consists of 2 bedrooms. The exterior boasts a private rear garden, perfect for enjoying the summer months.