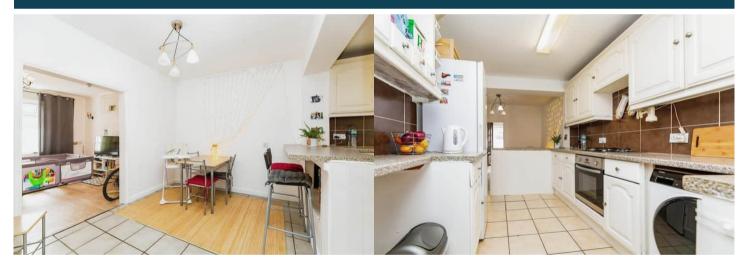

The property benefits from double glazing, gas central heating throughout.

The council tax band is A.

The interior of this beautifully presented property comprises a spacious living room, family bathroom and fitted kitchen on the ground floor. The first floor consists of 2 bedrooms. The exterior boasts a private rear garden, perfect for enjoying the summer months.