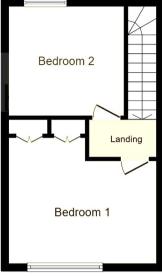

The property benefits from double glazing, gas central heating throughout.

The council tax band is A.

The interior of this beautifully presented property comprises a spacious living room, family bathroom and fitted kitchen on the ground floor. The first floor consists of 2 bedrooms. The exterior boasts a private rear garden, perfect for enjoying the summer months.

Ground Floor First Floor

20-22 Bridge End, Leeds, LS1 4DJ t: 0330 004 0050 e: hello@bettermove.co.uk www.bettermove.co.uk