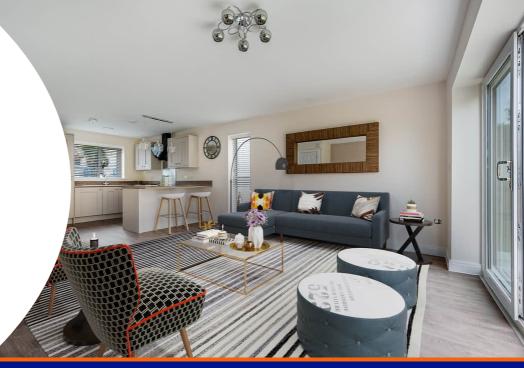

## Cannon Street

Living Area

20'4 x 16'1 6.20 x 4.90m

This property is offered FULLY FURNISHED and comes with two spacious car driveway, family BATHROOM, with en-suite to MASTER, separate WC, gardens are spacious along with each room in the property. The property will make great family homes and comprise of entrance hall, WC, inner hallway with stairs to first floor. Open plan kitchen living area, kitchen with integrated over, hob, Fridge/freezer and washing machine, living room with sliding panel doors which open onto the patio area, first floor has three good sized bedrooms with two accommodating fitted wardrobes. Viewings are HIGHLY recommended.

Ground Floor Entrance Hall

Cloakroom

Open Plan Lounge/Kitchen

Lounge Area

Kitchen Area

First Floor Stairs & Landing

Bedroom One

En-Suite