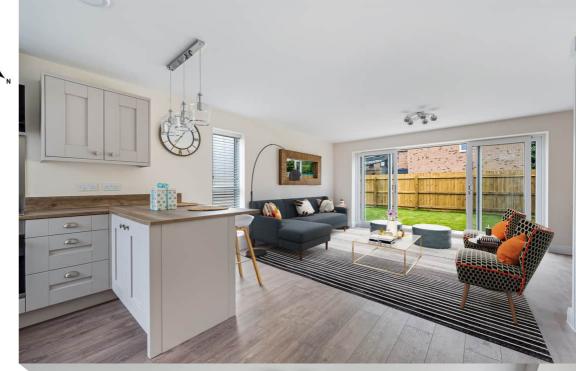

## Cannon Street

Living Area

20'4 x 16'1 6.20 x 4.90m

This property is offered FULLY FURNISHED and comes with two spacious car driveway, family BATHROOM, with en-suite to MASTER, separate WC, gardens are spacious along with each room in the property. The property will make great family homes and comprise of entrance hall, WC, inner hallway with stairs to first floor. Open plan kitchen living area, kitchen with integrated over, hob, Fridge/freezer and washing machine, living room with sliding panel doors which open onto the patio area, first floor has three good sized bedrooms with two accommodating fitted wardrobes. Viewings are HIGHLY recommended.

Ground Floor Entrance Hall

Cloakroom

Open Plan Lounge/Kitchen

Lounge Area

Kitchen Area

First Floor Stairs & Landing

Bedroom One

En-Suite