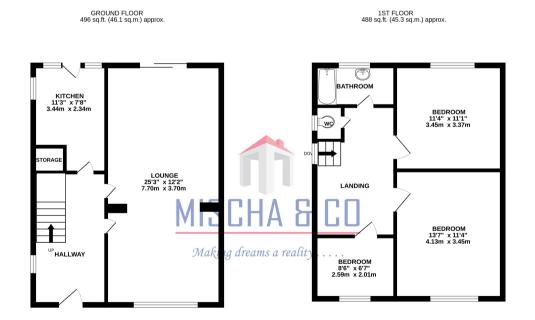

## Floorplan

TOTAL FLOOR AREA: 984 sq.ft, (91.4 sq.m.) approx. White every attempt has been made to ensure the accuracy of the floorpine contained here, measurements of doors, whore, comes and en york terms are approximate and no regonstrating to laten for a single table to a such by any prospective purchaser. This plan is for illustrative purposes only and should be used as such by any prospective purchaser. The services, systems and applicance shown have not been tested and no guarantee as to their operability or efficiency cable given.