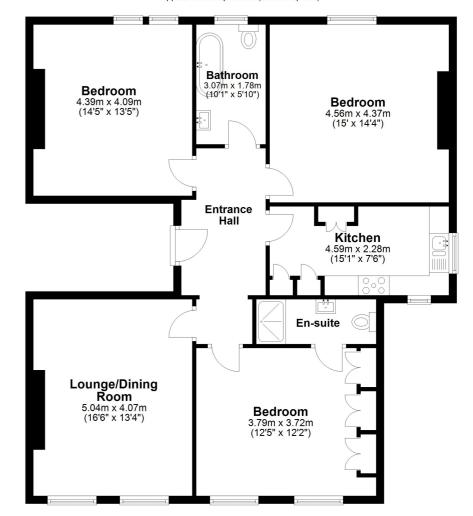

# Second Floor Approx. 107.0 sq. metres (1151.7 sq. feet)

**Entrance Hall** 

Lounge/Dining Room

Kitchen

Bathroom

**Bedroom One** 

**En-Suite** 

**Bedroom Two** 

**Bedroom Three** 