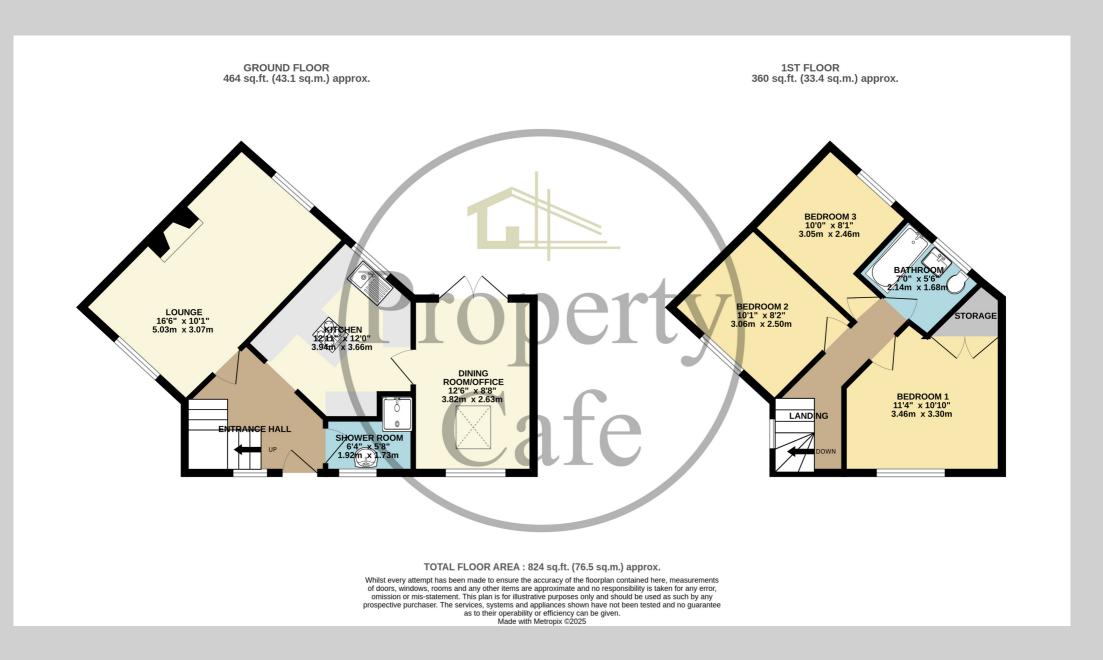

14 Canada Way, Bexhill-on-Sea, East Sussex, TN39 4BL Three Bedroom Semi Detached House With Garage & Off-Road Parking £310,000 - Freehold

Property Cafe are delighted to present to the market this well proportioned & extended, three bedroom, semidetached, family home for sale in a popular residential area of Bexhill. Accommodation and benefits include; A bright & airy entrance hall; Spacious dual aspect lounge with feature fireplace; Fitted kitchen with ample cupboard & worktop space in addition to an integrated oven & gas hob; Separate dining room/home office with vaulted ceiling via an extension to the house; Ground floor shower room. The 1st floor comprises of three well proportioned bedrooms, the master benefitting from a large fitted storage cupboard; Family bathroom consisting of a bath with shower attachment, wash basin & WC. Externally this property boasts a private rear garden with a substantial shed currently housing an art/hobby studio, single garage and off-road parking. Other benefits include, gas central heating, double glazing & plenty of storage throughout. Set in a quiet residential area of 'Sidley' Bexhill this house gift a leafy outlook and and excellent position close to local shops, bus routes, schools and Sidley rec. We recommend you view at your earliest convenience.

## www.propertycafe.co

Bedrooms: 3 Receptions: 2 Council Tax: Band B Council Tax: Rate 1985.16 Parking Types: Driveway. Garage. Heating Sources: Double Glazing. Gas Central. Electricity Supply: Mains Supply. Water Supply: Mains Supply. Sewerage: Mains Supply. Broadband Connection Types: ADSL. Accessibility Types: Wet room.