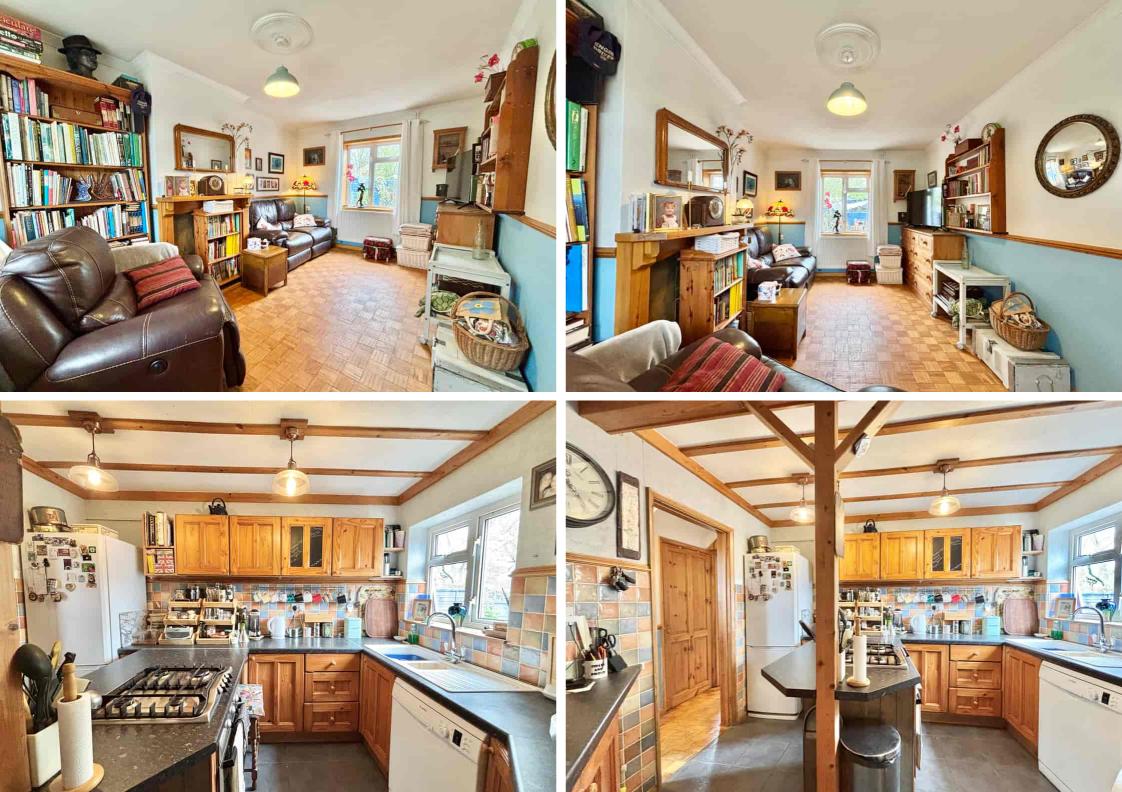

14 Canada Way, Bexhill-on-Sea, East Sussex, TN39 4BL Three Bedroom Semi Detached House With Garage & Off-Road Parking £310,000 - Freehold

Property Cafe are delighted to present to the market this well proportioned & extended, three bedroom, semidetached, family home for sale in a popular residential area of Bexhill. Accommodation and benefits include; A bright & airy entrance hall; Spacious dual aspect lounge with feature fireplace; Fitted kitchen with ample cupboard & worktop space in addition to an integrated oven & gas hob; Separate dining room/home office with vaulted ceiling via an extension to the house; Ground floor shower room. The 1st floor comprises of three well proportioned bedrooms, the master benefitting from a large fitted storage cupboard; Family bathroom consisting of a bath with shower attachment, wash basin & WC. Externally this property boasts a private rear garden with a substantial shed currently housing an art/hobby studio, single garage and off-road parking. Other benefits include, gas central heating, double glazing & plenty of storage throughout. Set in a quiet residential area of 'Sidley' Bexhill this house gift a leafy outlook and and excellent position close to local shops, bus routes, schools and Sidley rec. We recommend you view at your earliest convenience.