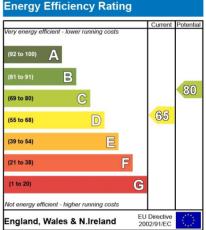

Aqualisa showers in the en-suite and bathroom. Outside to the rear there is a sunny aspect and very large garden with raised decking area and side access. To the far end of the garden is a fantastic double glazed office with power and broadband connections. To the front of the property is a driveway offering parking. The property is offered for sale with NO ONWARD CHAIN!







Total Approx. Floor Area: 130 Sq M = 1399 Sq Ft (Includes Storage and Garden Office)

Floorplan is for Illustration purposes only.
All measurements are aproximate and should be verified.

- FOUR BEDROOMS
- LIVING ROOM
- DINING AREA
- SNUG/STUDY
- RE-FITTED KITCHEN
- EN-SUITE SHOWER ROOM

- FAMILY BATHROOM
- CLOAKROOM
- LARGE REAR GARDEN
- OUTSIDE OFFICE WITH POWER
- DRIVEWAY PARKING
- OPPOSITE LOCAL JUNIOR SCHOOLS











Email: info@jigsaw-estates.co.uk

Tel: