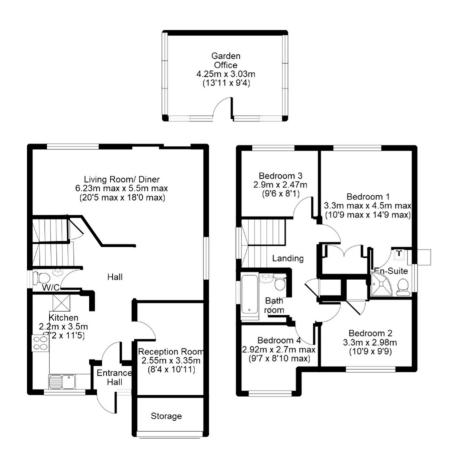

Total Approx. Floor Area: 130 Sq M = 1399 Sq Ft (Includes Storage and Garden Office)

Floorplan is for Illustration purposes only.
All measurements are aproximate and should be verified.

- FOUR BEDROOMS
- LIVING ROOM
- DINING AREA
- SNUG/STUDY
- RE-FITTED KITCHEN
- EN-SUITE SHOWER ROOM

- FAMILY BATHROOM
- CLOAKROOM
- LARGE REAR GARDEN
- OUTSIDE OFFICE WITH POWER
- DRIVEWAY PARKING
- OPPOSITE LOCAL JUNIOR SCHOOLS

Email: info@jigsaw-estates.co.uk

Tel: