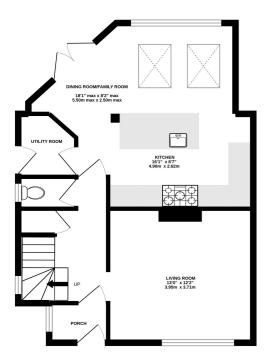

Jigsaw Estates offer a rare opportunity to buy a home in a guiet cul-de-sac

Offers in Excess of £500,000 Freehold

GROUND FLOOR 556 sq.ft. (51.7 sq.m.) approx.

1ST FLOOR 418 sq.ft. (38.8 sq.m.) approx.

## TOTAL FLOOR AREA: 974 sq.ft. (90.5 sq.m.) approx.

Whilst every attempt has been made to ensure the accuracy of the floorplan contained here, measurements of doors, windows, sooms and any other items are approximate and no responsibility to taken for any error, prospective purchaser. The services, systems and appliances shown have not been tested and no guarantee as to their operability or efficiency can be given.