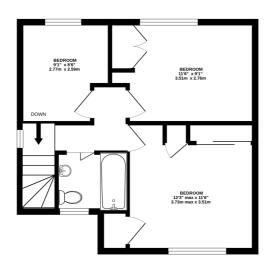

Jigsaw Estates offer a rare opportunity to buy a home in a guiet cul-de-sac

Offers in Excess of £500,000 Freehold

GROUND FLOOR 556 sq.ft. (51.7 sq.m.) approx.

1ST FLOOR 418 sq.ft. (38.8 sq.m.) approx.

## TOTAL FLOOR AREA: 974 sq.ft. (90.5 sq.m.) approx.

Whilst every attempt has been made to ensure the accuracy of the floorplan contained here, measurements of doors, windows, sooms and any other items are approximate and no responsibility to taken for any error, prospective purchaser. The services, systems and appliances shown have not been tested and no guarantee as to their operability or efficiency can be given.