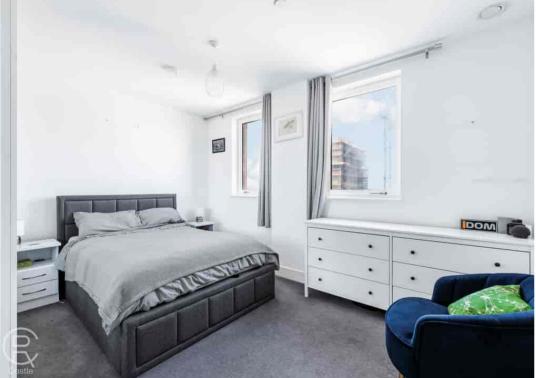

# Bedroom

13' 6" x 10' 10" (4.11m x 3.30m) Two double glazed windows, radiator, fitted wardrobes