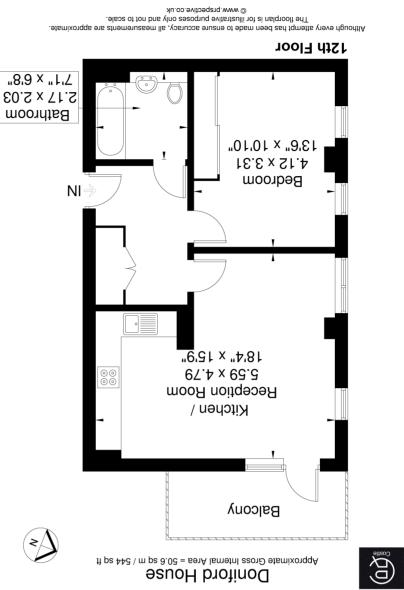

## **Reception Room / Kitchen**

18' 4" x 15' 9" (5.59m x 4.80m) Dual aspect double glazed windows, two radiators, wood floor, door to balcony

### Kitchen

Range of eye and base level units with electric hob with oven under and extractor hood over, one and half bowl sink, plumbing and space for dishwasher and washing machine, fuirsdge freezer, spot light

# Bedroom

13' 6" x 10' 10" (4.11m x 3.30m) Two double glazed windows, radiator, fitted wardrobes

### **Bathroom**

Panel enclosed bath with shower, vanity wash hand basin, low level enclosed WC, heated towel rail, tiled walls and floor, spot lights

### Balcony

Private with views across West London