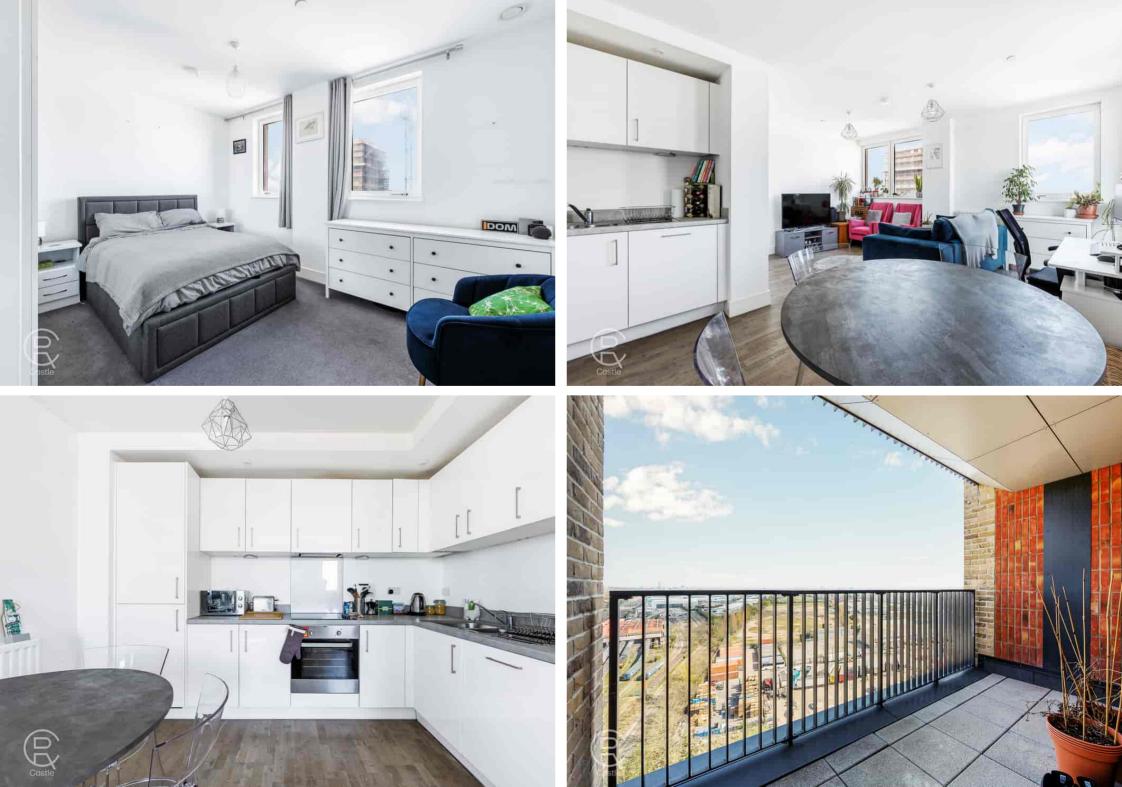

## **Reception Room / Kitchen**

18' 4" x 15' 9" (5.59m x 4.80m) Dual aspect double glazed windows, two radiators, wood floor, door to balcony

### Kitchen

Range of eye and base level units with electric hob with oven under and extractor hood over, one and half bowl sink, plumbing and space for dishwasher and washing machine, fuirsdge freezer, spot light

# Bedroom

13' 6" x 10' 10" (4.11m x 3.30m) Two double glazed windows, radiator, fitted wardrobes

### Balcony

Private with views across West London