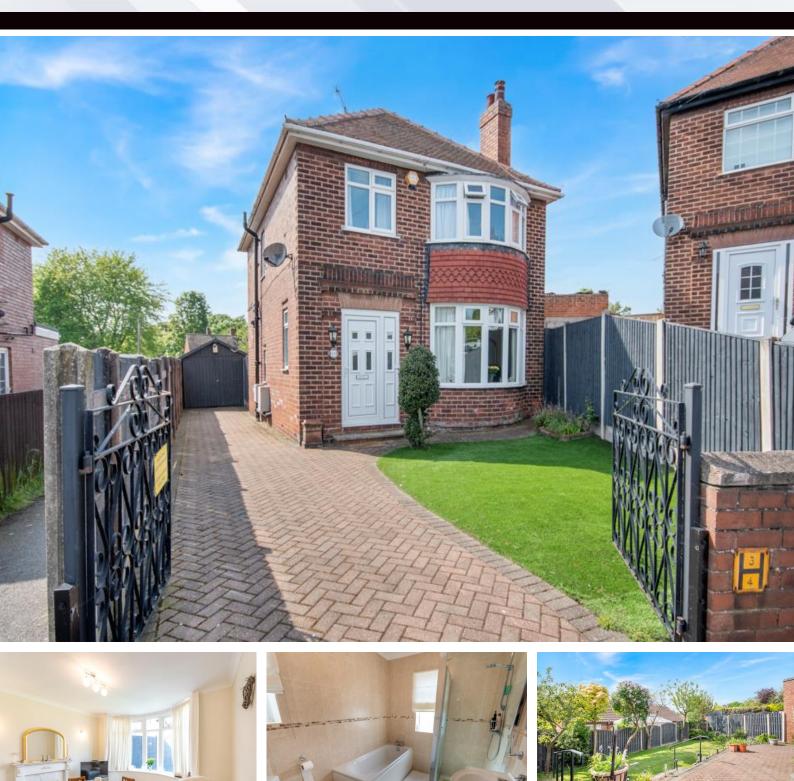

## Woodland Drive Worksop

Beautifully Presented THREE BEDROOM Detached Family Home

### **Property Overview**

- Contemporary Kitchen & Bathroom Suites
- Brand New Boiler Installed Earlier this Year
- Plentiful Parking & Detached Single Garage
- A Two Tiered Westerly Facing Patio Area & Lawned Rear Garden
- Idyllically Situated on a Quiet Cul De Sac in a Sought After Area of Worksop
- Close Proximity to Worksop's Wealth of Everyday Conveniences, Leisure Facilities, Restaurants, & Excellent Road & Rail Links
- Council Tax Band: B EPC Rating: C

A fantastic opportunity to acquire a beautifully presented THREE BEDROOM detached family home, boasting ample storage throughout to include an accessible loft space, and a brand new boiler installed earlier this year. Set over two storeys, the spacious living accommodation briefly comprises of a welcoming entrance hall, dining room, lounge, well appointed kitchen, handy ground floor WC, first floor landing, master bedroom benefitting from bespoke wardrobes, two further bedrooms and a contemporary four piece family bathroom. Plentiful parking resides on a private driveway accommodating multiple vehicles, with access to a detached single garage, whilst a two tiered, Westerly facing patio area and lawned garden with flowerbed borders resides to the rear. Idyllically situated on a quiet cul de sac in a sought after area of Worksop, the sizeable plot enjoys close proximity to the wealth of everyday conveniences, leisure facilities, restaurants, and excellent road and rail links the market town has to offer. Viewings are highly recommended to fully appreciate the modern accommodation and prime location being offered for sale.