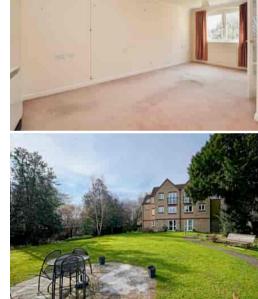

#### **BEDROOM 1**

13' 11" x 8' 8" (4.24m x 2.64m)

UPVC window to rear aspect, double wardrobe with hanging and shelving, electric storage heater, coving to ceiling.

# £80,000

- Over 60's Retirement Apartment
- One Double Bedroom
- Beautifully Kept Communal Gardens
- Resident Site Warden
- Convenient Town Centre Location