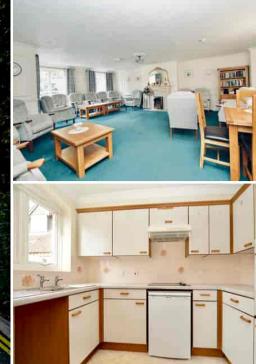

# SITTING ROOM

17' 5" x 8' 3" (5.31m x 2.51m)

UPVC window to garden aspect with lovely views over the communal grounds, TV point, telephone point, Economy 7 storage heater, coving to ceiling, double glazed doors to

#### **KITCHEN**

8' 10" x 5' 9" (2.69m x 1.75m)

Fitted in a range of base and wall mounted units with work surfaces and tiling, single drainer stainless steel sink unit, UPVC window to garden aspect, drawer units, integral electric oven and ceramic hob with bridging unit and extractor above, coving to ceiling, vinyl floor covering.