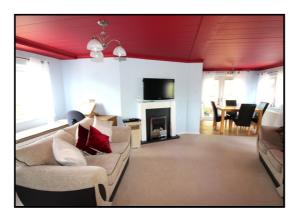

#### Lounge;

Abt. 19' 9" x 9' 6" (6.02m x 2.90m) Upvc window to front. Built in seating under window. Upvc double doors out onto patio. Fireplace. Carpet as fitted.