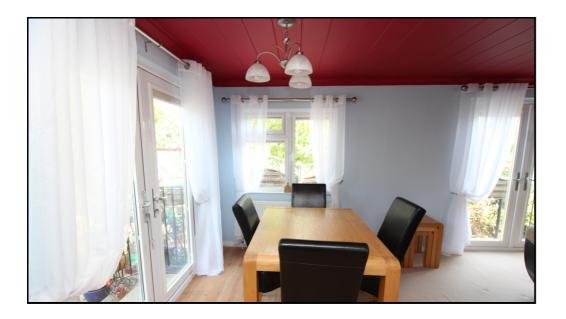

#### **Dining Area:**

Abt. 9' 5" x 6' 2" (2.87m x 1.88m) Upvc double glazed door down to rear garden. Wood laminate flooring. Leading into: