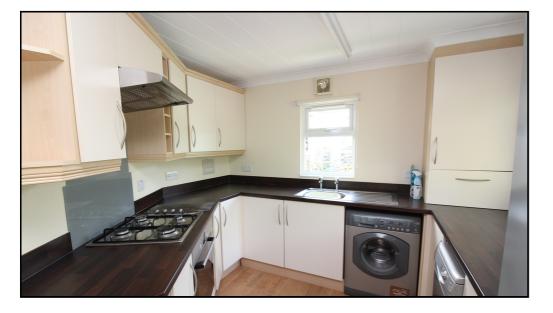

#### Kitchen:

Abt. 9' 11" x 9' 8" (3.02m x 2.95m) Upvc double glazed window to side. A selection of wall and base units. Gas hob with fan assisted oven and extractor over. Boiler. Space and plumbing for washing machine and dishwasher. Space for fridge freezer. Extractor.