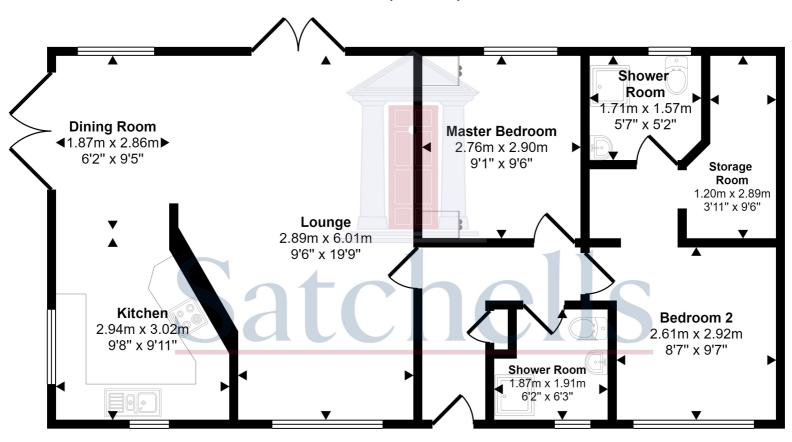

## Approx Gross Internal Area 72 sq m / 774 sq ft

### Floorplan

This floorplan is only for illustrative purposes and is not to scale. Measurements of rooms, doors, windows, and any items are approximate and no responsibility is taken for any error, omission or mis-statement. Icons of items such as bathroom suites are representations only and may not look like the real items. Made with Made Snappy 360.

#### Lounge;

Abt. 19' 9" x 9' 6" (6.02m x 2.90m) Upvc window to front. Built in seating under window. Upvc double doors out onto patio. Fireplace. Carpet as fitted.

#### **Dining Area:**

Abt. 9' 5" x 6' 2" (2.87m x 1.88m) Upvc double glazed door down to rear garden. Wood laminate flooring. Leading into:

#### Kitchen:

Abt. 9' 11" x 9' 8" (3.02m x 2.95m) Upvc double glazed window to side. A selection of wall and base units. Gas hob with fan assisted oven and extractor over. Boiler. Space and plumbing for washing machine and dishwasher. Space for fridge freezer. Extractor.

#### Wet Room:

Abt. 5' 7" x 5' 2" (1.70m x 1.57m) Situated off the entrance lobby. Upvc obscure double glazed window to front. Wet room shower with glass panel, vanity unit and low level WC. Heated towel rail. Fully tiled. Extractor. Mirrored cabinet.

#### Master Bedroom;

Abt. 9' 6" x 9' 1" (2.90m x 2.77m) Upvc double glazed bay window to front. Radiator. Carpet as fitted. Walk in dressing area with dressing table and walk in wardrobe with shelving.

#### **En-Suite:**

Abt. 6' 3" x 6' 2" (1.91m x 1.88m) Upvc double glazed window to rear. Corner shower cubicle with glass frontage doors, vanity unit with sink and mixer taps and low level WC. Glass cabinet. Tiled flooring.

#### **Bedroom Two:**

Abt. 9' 7"  $\times$  8' 7" (2.92m  $\times$  2.62m) Upvc double glazed window to rear. Built in wardrobes. Radiator. Carpet as fitted.