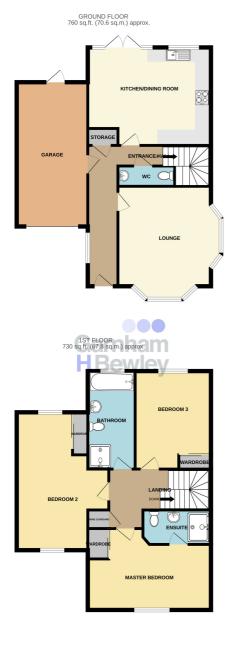

#### Accommodation

#### Ground Floor Entrance Hall

#### Downstairs W.C.

**Kitchen/Dining Room** 16' 10" x 13' 5" (5.13m x 4.09m)

Lounge 15' 5" x 14' 6" (4.70m x 4.42m)

> First Floor Landing

Master Bedroom 16' 10" x 12' 2" (5.13m x 3.71m)

En-suite

**Bedroom 2** 19' 9" x 13' 6" (6.02m x 4.11m)

Bedroom 3 13' 7" x 10' 1" (4.14m x 3.07m)

**Family Bathroom** 

Outside Garden

Garage 19' 11" x 9' 7" (6.07m x 2.92m)

Driveway

TOTAL FLOOR AREA: 1490 sq.ft. (138.4 sq.m.) approx. Whils every attempt has been made to ensure the accuracy of the floorplan contained here, measurements of doors, windows, rooms and any other tems are approximate and no reponsibility is taken for any error, omission or mis-statement. This plan is for illustrative purposes only and should be used as such by any prospective purchaser. The services, systems and appliances shown have not been tested and no guarantee as to their operability or efficiency can be given. Made with Wetropk ©2023