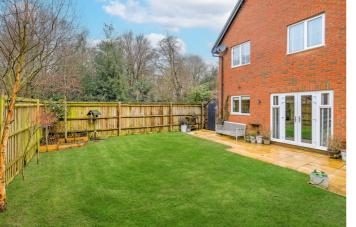

Outside the south west facing rear garden is fence enclosed with patio leading to a lawned garden and rear access to the garage. To the front of the property there is driveway parking for 2 cars, plus an integral garage.