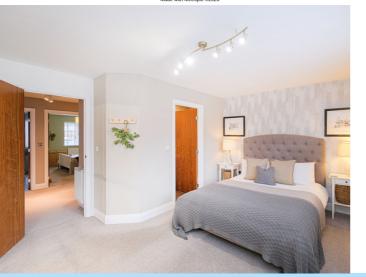

The first floor consists of landing with access to the airing cupboard. The master bedroom benefits from a fitted wardrobe and access to the en-suite, which has been fitted with a shower cubicle, wash hand basin, low level W.C. and heated towel rail. The second bedroom offers a fitted wardrobe and double aspect windows, whilst bedroom three overlooks the rear garden and also comes complete with a fitted wardrobe. The large family bathroom w has been fitted with a panel enclosed bath with mixer taps and shower attachment, shower cubicle, wash hand basin, low level W.C., heated towel rail and window.