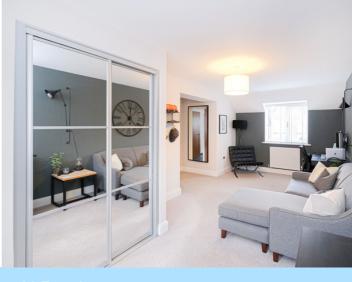

The ground floor consists of the front door into an entrance hall providing access to a storage cupboard, downstairs W.C. and stairs leading to the first floor. The kitchen/dining room has been fitted with a range of wall and base level units with areas of work surfaces, Siemens integrated oven, Siemens combination microwave, gas hob with extractor hood above, Siemens fridge/freezer, Siemens dishwasher, Siemens washer/drier, window to the rear aspect and French doors leading to the garden. The lounge offers bay windows to the front and side aspects, with views towards the ancient woodland border.