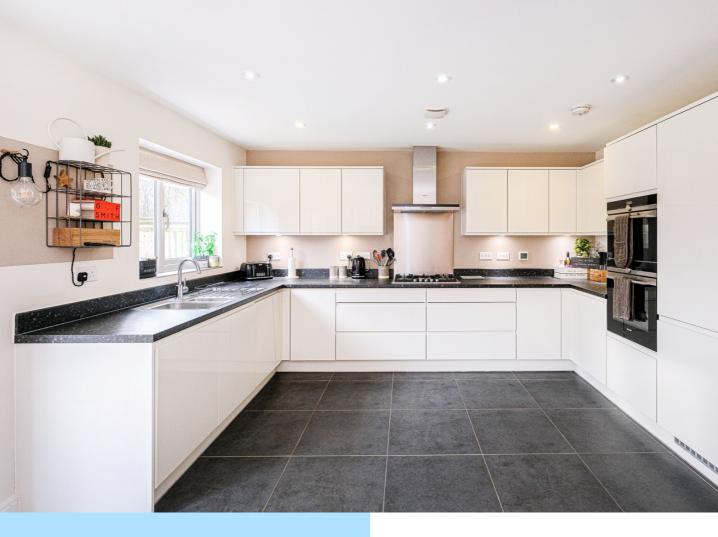

The ground floor consists of the front door into an entrance hall providing access to a storage cupboard, downstairs W.C. and stairs leading to the first floor. The kitchen/dining room has been fitted with a range of wall and base level units with areas of work surfaces, Siemens integrated oven, Siemens combination microwave, gas hob with extractor hood above, Siemens fridge/freezer, Siemens dishwasher, Siemens washer/drier, window to the rear aspect and French doors leading to the garden. The lounge offers bay windows to the front and side aspects, with views towards the ancient woodland border.