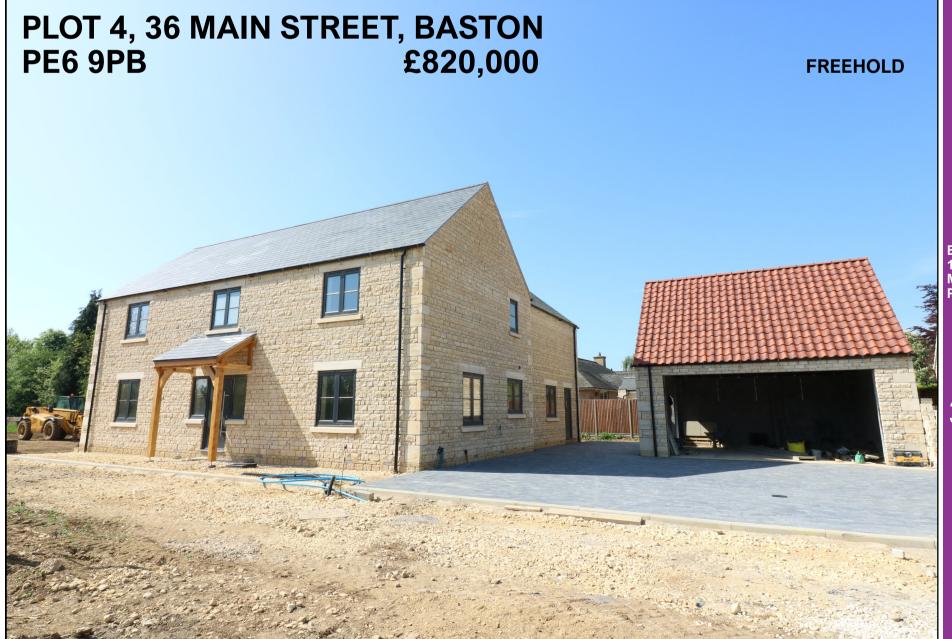

Briggs Residential 17 Market Place Market Deeping PE6 8EA

01778 349300

briggsresidential.co.uk

Located within a small exclusive private cul-de-sac of individual quality stone built homes which have been built to an exceptionally high specification, this impressive home provides generous accommodation throughout and has underfloor heating to the ground floor and a good size private south westerly facing rear garden. Featuring a 24' x 17' (7.32m x 5.18m) garden room with two sets of bi-folding doors off the stunning kitchen dining room, this home is entered via an impressive hallway and has a large lounge, separate sitting room and to the first floor there are four exceptionally large double bedrooms, two of which have en suites. Occupying a large plot with gardens to the south and west, this home has underfloor heating and is located within a superb location. At this stage buyers can select their own kitchen and bathrooms so call Briggs Residential today to book your viewing.