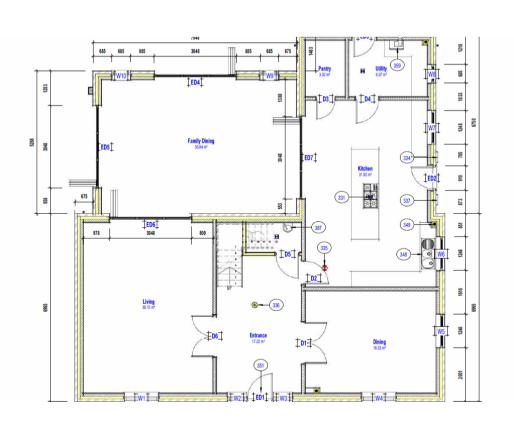

Front entrance door opening to

**HALLWAY** 20'10 x 10'6 (6.35m x 3.20m) An impressive entrance with stairs to first floor.

#### **CLOAKROOM**

Comprising WC and wash hand basin.

### **LOUNGE** 20'10 x 15'9 (6.35m x 4.80m)

Entered via double opening doors from the lounge, with windows to front and side aspects.

# **SITTING ROOM/STUDY** 16'1 x 12'7 (4.90m x 3.84m)

With windows to front and side aspect.

#### **KITCHEN DINING ROOM** 22'9 x 15'8 (6.93m x 4.78m)

To have a high quality kitchen fitted, large walk in pantry, window to side aspect, access to utility room and open access to

### **FAMILY ROOM** 24'6 x 16'11 (7.47m x 5.16m)

A stunning room with lantern light window and two sets of bi-folding doors opening to the south and west facing gardens.

## **UTILITY ROOM** 10'2 x 6'10 (3.10m x 2.08m)

With window to side aspect and door to rear garden.