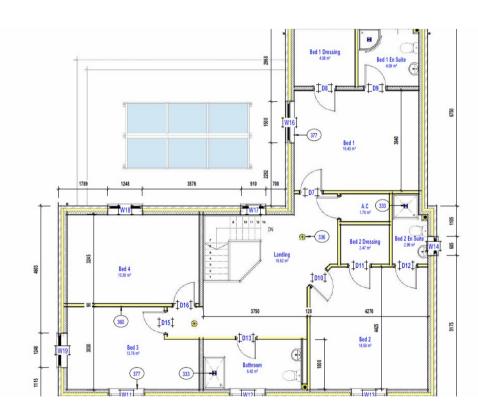

Front entrance door opening to

**HALLWAY** 20'10 x 10'6 (6.35m x 3.20m) An impressive entrance with stairs to first floor.

#### **CLOAKROOM**

Comprising WC and wash hand basin.

### **LOUNGE** 20'10 x 15'9 (6.35m x 4.80m)

Entered via double opening doors from the lounge, with windows to front and side aspects.

# **SITTING ROOM/STUDY** 16'1 x 12'7 (4.90m x 3.84m)

With windows to front and side aspect.

#### **KITCHEN DINING ROOM** 22'9 x 15'8 (6.93m x 4.78m)

To have a high quality kitchen fitted, large walk in pantry, window to side aspect, access to utility room and open access to

### **FAMILY ROOM** 24'6 x 16'11 (7.47m x 5.16m)

A stunning room with lantern light window and two sets of bi-folding doors opening to the south and west facing gardens.

## **UTILITY ROOM** 10'2 x 6'10 (3.10m x 2.08m)

With window to side aspect and door to rear garden.

### **LANDING**

A large landing with airing cupboard and window to rear aspect.

**MASTER BEDROOM** 14'7 x 11'9 (4.45m x 3.58m)

With window to side aspect.

#### LARGE WALK IN DRESSING ROOM

#### **LUXURY EN SUITE**

With window to rear aspect.

**BEDROOM TWO** 14'7 x 14'1 (4.45m x 4.29m)

With window to front aspect.

## **DRESSING ROOM**

## **LUXURY EN SUITE**

With window to side aspect.

**BEDROOM THREE** 15'10 x 9'10 (4.83m x 3.00m)

With windows to front and side aspects.

**BEDROOM FOUR** 15'10 x 10'4 (4.83m x 3.15m)

With window to rear aspect.

## **BATHROOM**

With window to front aspect.