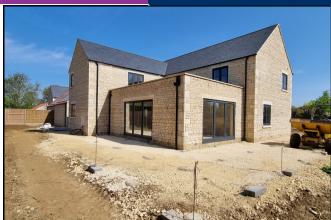

Briggs Residential 17 Market Place Market Deeping PE6 8EA

01778 349300

briggsresidential.co.uk

Located within a small exclusive private cul-de-sac of individual quality stone built homes which have been built to an exceptionally high specification, this impressive home provides generous accommodation throughout and has underfloor heating to the ground floor and a good size private south westerly facing rear garden. Featuring a 24' x 17' (7.32m x 5.18m) garden room with two sets of bi-folding doors off the stunning kitchen dining room, this home is entered via an impressive hallway and has a large lounge, separate sitting room and to the first floor there are four exceptionally large double bedrooms, two of which have en suites. Occupying a large plot with gardens to the south and west, this home has underfloor heating and is located within a superb location. At this stage buyers can select their own kitchen and bathrooms so call Briggs Residential today to book your viewing.

### OUTSIDE

The large driveway leads to an oversized double garage. The exceptionally large plot incorporates private south westerly facing gardens which provide a high degree of privacy.

These particulars do not constitute part or all of an offer or contract. The measurements and details are supplied for guidance only and as such must be considered incorrect. Potential buyers are advised to recheck the measurements before committing to any expense. Briggs Residential have not tested any apparatus, equipment, services, fixtures or fittings and it is in the buyers interest to check the working condition of appliances. Briggs Residential have not sought to verify the legal title or structure of the property and suggest buyers obtain such verification from their solicitors.