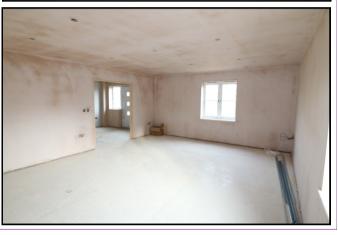

#### **KITCHEN DINING ROOM** 22'9 x 15'8 (6.93m x 4.78m)

To have a high quality kitchen fitted, large walk in pantry, window to side aspect, access to utility room and open access to

### **FAMILY ROOM** 24'6 x 16'11 (7.47m x 5.16m)

A stunning room with lantern light window and two sets of bi-folding doors opening to the south and west facing gardens.