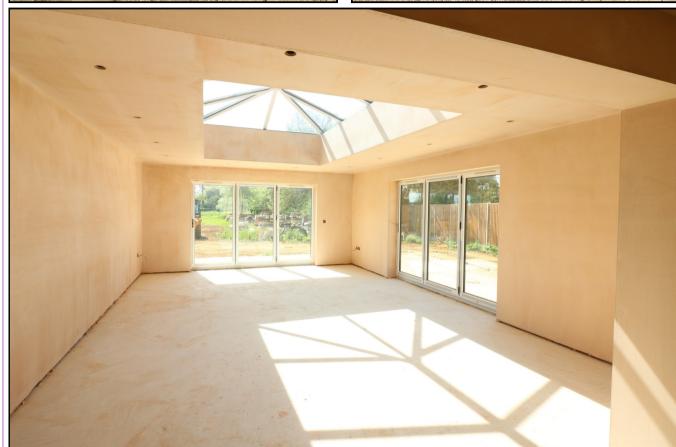

### **FAMILY ROOM** 24'6 x 16'11 (7.47m x 5.16m)

A stunning room with lantern light window and two sets of bi-folding doors opening to the south and west facing gardens.