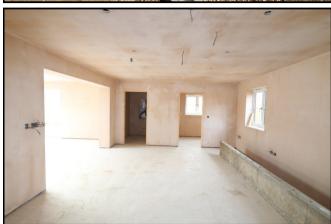

### **LOUNGE** 20'10 x 15'9 (6.35m x 4.80m)

Entered via double opening doors from the lounge, with windows to front and side aspects.

# **SITTING ROOM/STUDY** 16'1 x 12'7 (4.90m x 3.84m)

With windows to front and side aspect.