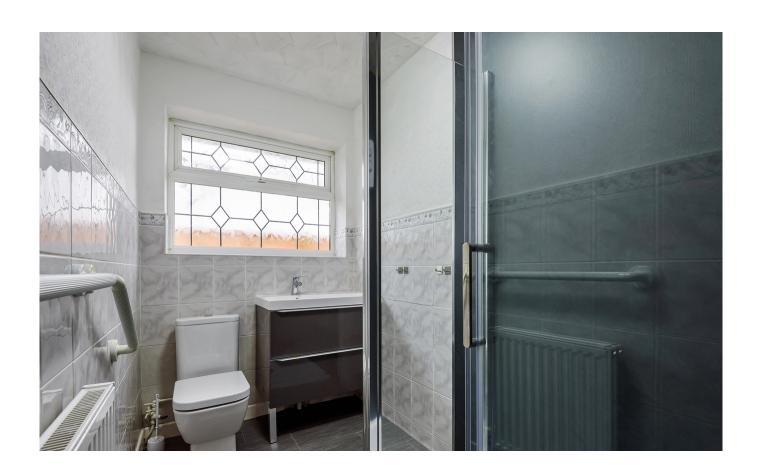

#### **ACCOMODATION**

With no onward chain, this beautifully presented detached bungalow is set within the village of Woolavington. Entrance to the property is via a large conservatory/sun room, previously utilised as a second living room with front and side aspect views leads into the spacious and light sitting room, this space benefits from a chimney, previously housing a log fire, which has the potential to become a working fire. From here the well appointed kitchen is accessed, with wooden wall and base units along with integrated electric oven, hob, microwave and dishwasher. There is an internal hallway providing access to two bedrooms, and recently renovated shower room. The rear garden is well appointed and low maintenance, with a lovely decking area suitable for al fresco dining. To the side of the property sits a good sized garage with power and up and over door. There is also parking for multiple vehicles on the driveway to the front.