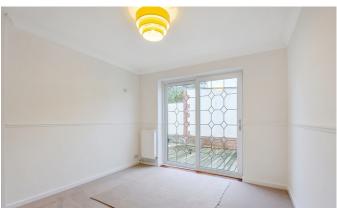

#### **ACCOMODATION**

With no onward chain, this beautifully presented detached bungalow is set within the village of Woolavington. Entrance to the property is via a large conservatory/sun room, previously utilised as a second living room with front and side aspect views leads into the spacious and light sitting room, this space benefits from a chimney, previously housing a log fire, which has the potential to become a working fire. From here the well appointed kitchen is accessed, with wooden wall and base units along with integrated electric oven, hob, microwave and dishwasher. There is an internal hallway providing access to two bedrooms, and recently renovated shower room. The rear garden is well appointed and low maintenance, with a lovely decking area suitable for al fresco dining. To the side of the property sits a good sized garage with power and up and over door. There is also parking for multiple vehicles on the driveway to the front.