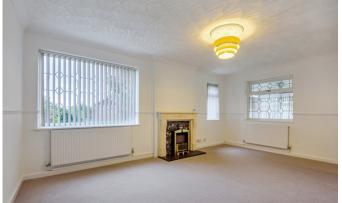

#### **ACCOMODATION**

With no onward chain, this beautifully presented detached bungalow is set within the village of Woolavington. Entrance to the property is via a large conservatory/sun room, previously utilised as a second living room with front and side aspect views leads into the spacious and light sitting room, this space benefits from a chimney, previously housing a log fire, which has the potential to become a working fire. From here the well appointed kitchen is accessed, with wooden wall and base units along with integrated electric oven, hob, microwave and dishwasher. There is an internal hallway providing access to two bedrooms, and recently renovated shower room. The rear garden is well appointed and low maintenance, with a lovely decking area suitable for al fresco dining. To the side of the property sits a good sized garage with power and up and over door. There is also parking for multiple vehicles on the driveway to the front.