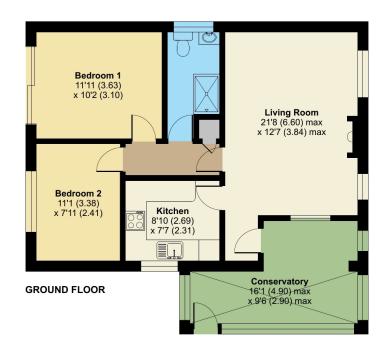

### Old Mill Road, Woolavington, Bridgwater, TA7

Approximate Area = 765 sq ft / 71 sq m Garage = 136 sq ft / 12.6 sq m Total = 901 sq ft / 83.7 sq mFor identification only - Not to scale

Floor plan produced in accordance with RICS Property Measurement Standards incorporating international Property Measurement Standards (IPMS2 Residential). © ntchecom 2022. Produced for Cooper and Tanner. REF: 913096