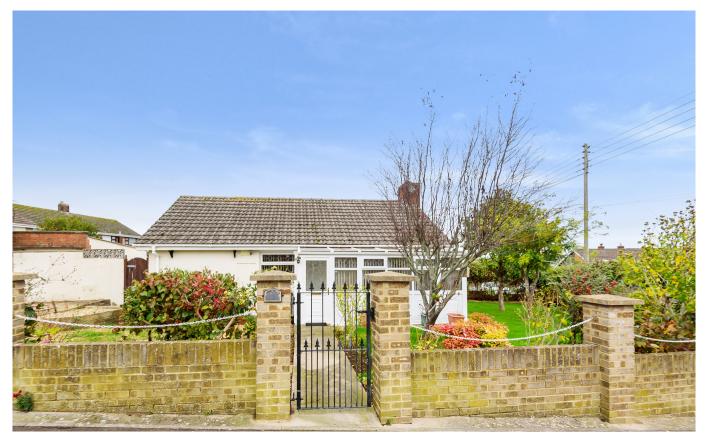

## £290,000 Freehold

This recently renovated two bedroom detached bungalow is offered to the market with no onward chain.

#### **ACCOMODATION**

With no onward chain, this beautifully presented detached bungalow is set within the village of Woolavington. Entrance to the property is via a large conservatory/sun room, previously utilised as a second living room with front and side aspect views leads into the spacious and light sitting room, this space benefits from a chimney, previously housing a log fire, which has the potential to become a working fire. From here the well appointed kitchen is accessed, with wooden wall and base units along with integrated electric oven, hob, microwave and dishwasher. There is an internal hallway providing access to two bedrooms, and recently renovated shower room. The rear garden is well appointed and low maintenance, with a lovely decking area suitable for al fresco dining. To the side of the property sits a good sized garage with power and up and over door. There is also parking for multiple vehicles on the driveway to the front.