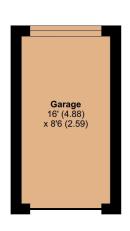

### Old Mill Road, Woolavington, Bridgwater, TA7

Approximate Area = 765 sq ft / 71 sq m Garage = 136 sq ft / 12.6 sq m Total = 901 sq ft / 83.7 sq mFor identification only - Not to scale

Floor plan produced in accordance with RICS Property Measurement Standards incorporating international Property Measurement Standards (IPMS2 Residential). © ntchecom 2022. Produced for Cooper and Tanner. REF: 913096