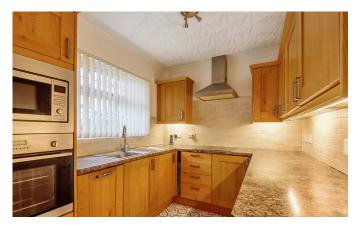

#### **ACCOMODATION**

With no onward chain, this beautifully presented detached bungalow is set within the village of Woolavington. Entrance to the property is via a large conservatory/sun room, previously utilised as a second living room with front and side aspect views leads into the spacious and light sitting room, this space benefits from a chimney, previously housing a log fire, which has the potential to become a working fire. From here the well appointed kitchen is accessed, with wooden wall and base units along with integrated electric oven, hob, microwave and dishwasher. There is an internal hallway providing access to two bedrooms, and recently renovated shower room. The rear garden is well appointed and low maintenance, with a lovely decking area suitable for al fresco dining. To the side of the property sits a good sized garage with power and up and over door. There is also parking for multiple vehicles on the driveway to the front.