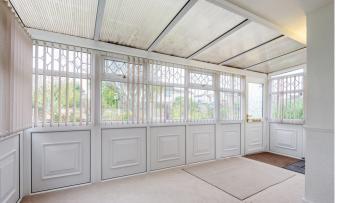

#### **ACCOMODATION**

With no onward chain, this beautifully presented detached bungalow is set within the village of Woolavington. Entrance to the property is via a large conservatory/sun room, previously utilised as a second living room with front and side aspect views leads into the spacious and light sitting room, this space benefits from a chimney, previously housing a log fire, which has the potential to become a working fire. From here the well appointed kitchen is accessed, with wooden wall and base units along with integrated electric oven, hob, microwave and dishwasher. There is an internal hallway providing access to two bedrooms, and recently renovated shower room. The rear garden is well appointed and low maintenance, with a lovely decking area suitable for al fresco dining. To the side of the property sits a good sized garage with power and up and over door. There is also parking for multiple vehicles on the driveway to the front.