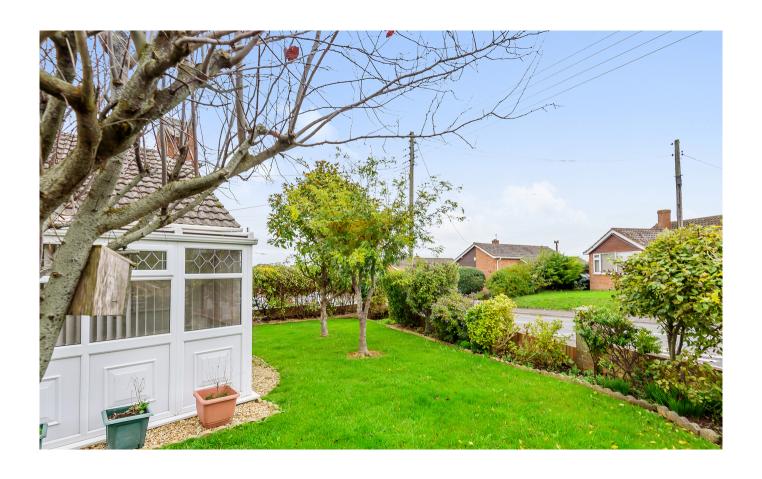

#### **ACCOMODATION**

With no onward chain, this beautifully presented detached bungalow is set within the village of Woolavington. Entrance to the property is via a large conservatory/sun room, previously utilised as a second living room with front and side aspect views leads into the spacious and light sitting room, this space benefits from a chimney, previously housing a log fire, which has the potential to become a working fire. From here the well appointed kitchen is accessed, with wooden wall and base units along with integrated electric oven, hob, microwave and dishwasher. There is an internal hallway providing access to two bedrooms, and recently renovated shower room. The rear garden is well appointed and low maintenance, with a lovely decking area suitable for al fresco dining. To the side of the property sits a good sized garage with power and up and over door. There is also parking for multiple vehicles on the driveway to the front.