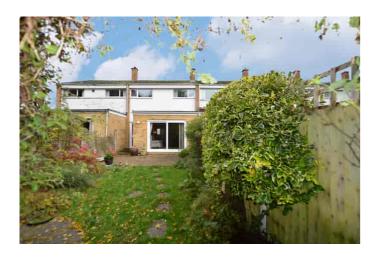

# Cedar Close, Charlton Kings, Cheltenham, GL53 8PF £355,000 Freehold

A much loved, 3 bedroom, family home with a southwesterly facing rear garden, backing onto open playing fields and with a garage en bloc.

#### Description

This beautifully presented, extended, family home is ideally positioned overlooking a green to the front and with access to the playing fields at the rear. The spacious accommodation includes a welcoming entrance hall; useful inner lobby ideal for storage/additional white goods; attractive kitchen with a modern range of units, built-in oven, hob and filter hood over; and a c.26ft living/dining room with a wall mounted feature fire and patio doors to the rear garden. Upstairs, there are 3 generous bedrooms and a refitted shower room. The enclosed, southwest facing garden is well stocked, mainly laid to lawn with a paved patio and gated rear access to Beeches playing fields. There is also the additional benefit of a garage en bloc. Cheltenham Borough Council Tax Band C.