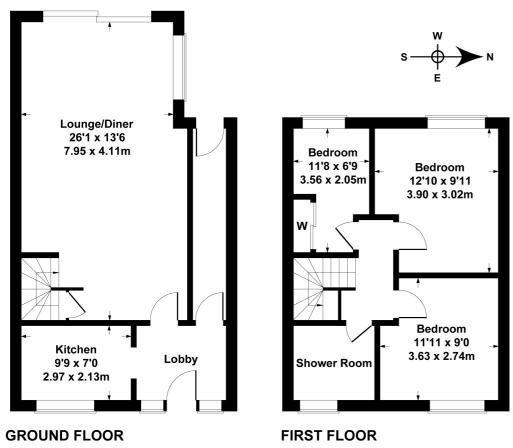

### 12 Cedar Close

Approximate Gross Internal Area 1001 sq ft - 93 sq m

Church St. Church St. Rd Carras Rd

Balcarras Rd

Beeches

#### SKETCH PLAN FOR ILLUSTRATIVE PURPOSES ONLY

All measurements walls, doors, windows, fittings and appliances, their sizes and locations, are approximate only. They cannot be regarded as being a representation by the seller, nor their agent.