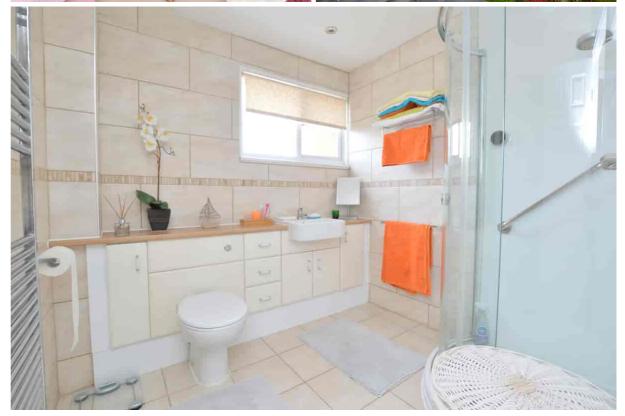

#### Description

This beautifully presented, extended, family home is ideally positioned overlooking a green to the front and with access to the playing fields at the rear. The spacious accommodation includes a welcoming entrance hall; useful inner lobby ideal for storage/additional white goods; attractive kitchen with a modern range of units, built-in oven, hob and filter hood over; and a c.26ft living/dining room with a wall mounted feature fire and patio doors to the rear garden. Upstairs, there are 3 generous bedrooms and a refitted shower room. The enclosed, southwest facing garden is well stocked, mainly laid to lawn with a paved patio and gated rear access to Beeches playing fields. There is also the additional benefit of a garage en bloc. Cheltenham Borough Council Tax Band C.