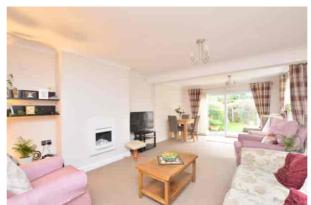

#### Description

This beautifully presented, extended, family home is ideally positioned overlooking a green to the front and with access to the playing fields at the rear. The spacious accommodation includes a welcoming entrance hall; useful inner lobby ideal for storage/additional white goods; attractive kitchen with a modern range of units, built-in oven, hob and filter hood over; and a c.26ft living/dining room with a wall mounted feature fire and patio doors to the rear garden. Upstairs, there are 3 generous bedrooms and a refitted shower room. The enclosed, southwest facing garden is well stocked, mainly laid to lawn with a paved patio and gated rear access to Beeches playing fields. There is also the additional benefit of a garage en bloc. Cheltenham Borough Council Tax Band C.