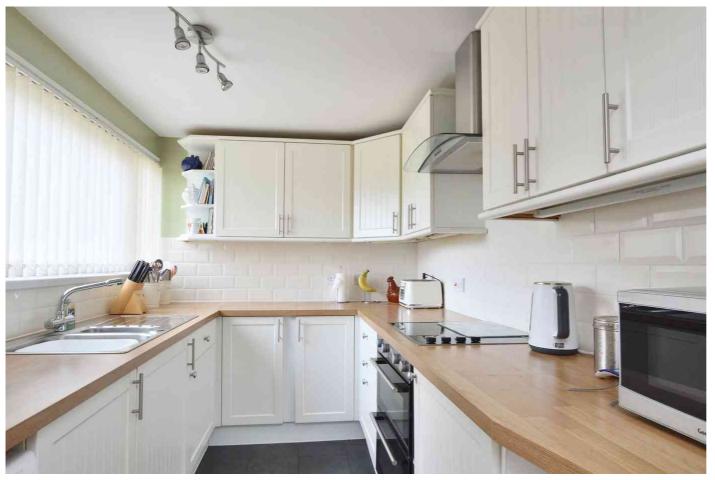

#### Description

This beautifully presented, extended, family home is ideally positioned overlooking a green to the front and with access to the playing fields at the rear. The spacious accommodation includes a welcoming entrance hall; useful inner lobby ideal for storage/additional white goods; attractive kitchen with a modern range of units, built-in oven, hob and filter hood over; and a c.26ft living/dining room with a wall mounted feature fire and patio doors to the rear garden. Upstairs, there are 3 generous bedrooms and a refitted shower room. The enclosed, southwest facing garden is well stocked, mainly laid to lawn with a paved patio and gated rear access to Beeches playing fields. There is also the additional benefit of a garage en bloc. Cheltenham Borough Council Tax Band C.