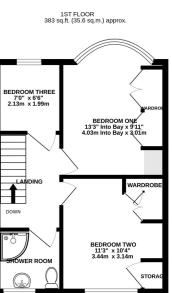

Accommodation comprises: entrance hall with staircase. The through lounge/dining room is of a good size with patio doors to the rear garden. There is also a well appointed kitchen which also has access to the garden. Upstairs are three bedrooms, the main bedroom has fitted wardrobes and a bay window. The bathroom has a corner shower cubicle. The rear garden is well maintained with lawn, shrubs and there is an area ideal area for a vegetable plot. A great home for families.

#### **Key Features**

- End of Terrace House
- Three Bedrooms
- No Chain
- Corner Plot
- Potential to Extend (STRPP)
- Convenient Access for Chatham & Rochester
- Garage

TOTAL FLOOR AREA: 1018 sq.ft. (94.6 sq.m.) approx. Whilst every attempt has been made to ensure the accuracy of the floorplan contained here, measurements of doors, windows, rooms and any other items are approximate and no responsibility is taken for any error, omission or mis-statement. This plan is for illustrative purposes only and should be used as such by any prospective purchaser. The services, systems and appliances shown have not been tested and no guarantee as to their operability or efficiency can be given. Made with Metropix <2024