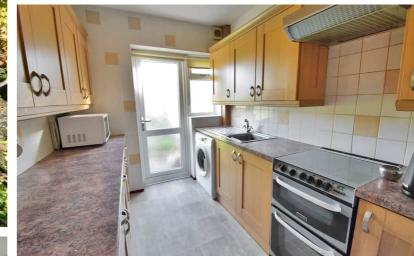

Accommodation comprises: entrance hall with staircase. The through lounge/dining room is of a good size with patio doors to the rear garden. There is also a well appointed kitchen which also has access to the garden. Upstairs are three bedrooms, the main bedroom has fitted wardrobes and a bay window. The bathroom has a corner shower cubicle. The rear garden is well maintained with lawn, shrubs and there is an area ideal area for a vegetable plot. A great home for families.