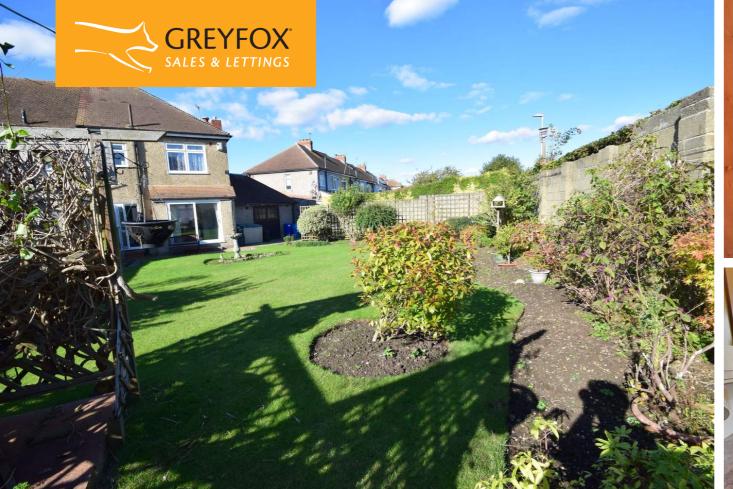

Accommodation comprises: entrance hall with staircase. The through lounge/dining room is of a good size with patio doors to the rear garden. There is also a well appointed kitchen which also has access to the garden. Upstairs are three bedrooms, the main bedroom has fitted wardrobes and a bay window. The bathroom has a corner shower cubicle. The rear garden is well maintained with lawn, shrubs and there is an area ideal area for a vegetable plot. A great home for families.