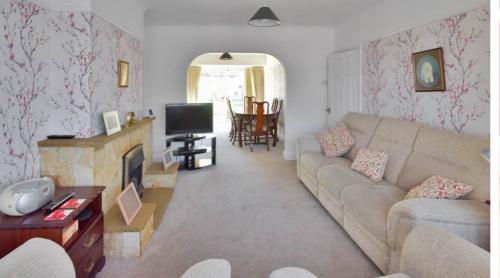

Accommodation comprises: entrance hall with staircase. The through lounge/dining room is of a good size with patio doors to the rear garden. There is also a well appointed kitchen which also has access to the garden. Upstairs are three bedrooms, the main bedroom has fitted wardrobes and a bay window. The bathroom has a corner shower cubicle. The rear garden is well maintained with lawn, shrubs and there is an area ideal area for a vegetable plot. A great home for families.