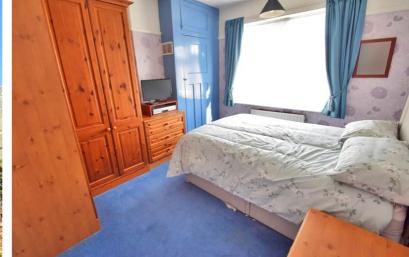

Accommodation comprises: entrance hall with staircase. The through lounge/dining room is of a good size with patio doors to the rear garden. There is also a well appointed kitchen which also has access to the garden. Upstairs are three bedrooms, the main bedroom has fitted wardrobes and a bay window. The bathroom has a corner shower cubicle. The rear garden is well maintained with lawn, shrubs and there is an area ideal area for a vegetable plot. A great home for families.