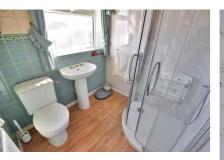

Accommodation comprises: entrance hall with staircase. The through lounge/dining room is of a good size with patio doors to the rear garden. There is also a well appointed kitchen which also has access to the garden. Upstairs are three bedrooms, the main bedroom has fitted wardrobes and a bay window. The bathroom has a corner shower cubicle. The rear garden is well maintained with lawn, shrubs and there is an area ideal area for a vegetable plot. A great home for families.