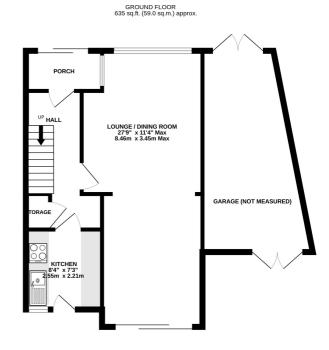

Accommodation comprises: entrance hall with staircase. The through lounge/dining room is of a good size with patio doors to the rear garden. There is also a well appointed kitchen which also has access to the garden. Upstairs are three bedrooms, the main bedroom has fitted wardrobes and a bay window. The bathroom has a corner shower cubicle. The rear garden is well maintained with lawn, shrubs and there is an area ideal area for a vegetable plot. A great home for families.

#### **Key Features**

- End of Terrace House
- Three Bedrooms
- No Chain
- Corner Plot
- Potential to Extend (STRPP)
- Convenient Access for Chatham & Rochester
- Garage

TOTAL FLOOR AREA: 1018 sq.ft. (94.6 sq.m.) approx. Whilst every attempt has been made to ensure the accuracy of the floorplan contained here, measurements of doors, windows, rooms and any other items are approximate and no responsibility is taken for any error, omission or mis-statement. This plan is for illustrative purposes only and should be used as such by any prospective purchaser. The services, systems and appliances shown have not been tested and no guarantee as to their operability or efficiency can be given. Made with Metropix <2024