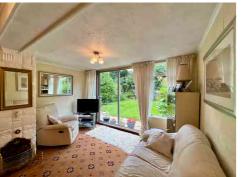

The accommodation comprises - enclosed porch, entrance hall, front lounge and extended rear sitting room. The kitchen and utility area are adjacent.

Upstairs, there are THREE DOUBLE BEDROOMS, bathroom and a separate WC.