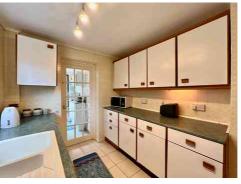

The accommodation comprises - enclosed porch, entrance hall, front lounge and extended rear sitting room. The kitchen and utility area are adjacent.

Upstairs, there are THREE DOUBLE BEDROOMS, bathroom and a separate WC.