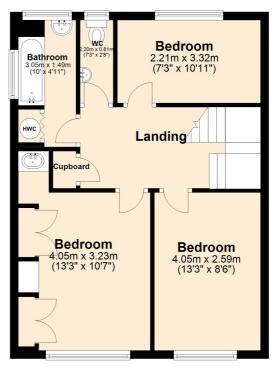

The accommodation comprises - enclosed porch, entrance hall, front lounge and extended rear sitting room. The kitchen and utility area are adjacent.

Upstairs, there are THREE DOUBLE BEDROOMS, bathroom and a separate WC.

There is NO ONWARD CHAIN. To view call 01704 516 626 find us on Facebook or Instagram.

**Ground Floor** 

Approx. 63.4 sq. metres (682.6 sq. feet)

First Floor Approx. 49.4 sq. metres (531.8 sq. feet)

Total area: approx. 112.8 sq. metres (1214.4 sq. feet)

Plan produced using PlanUp.