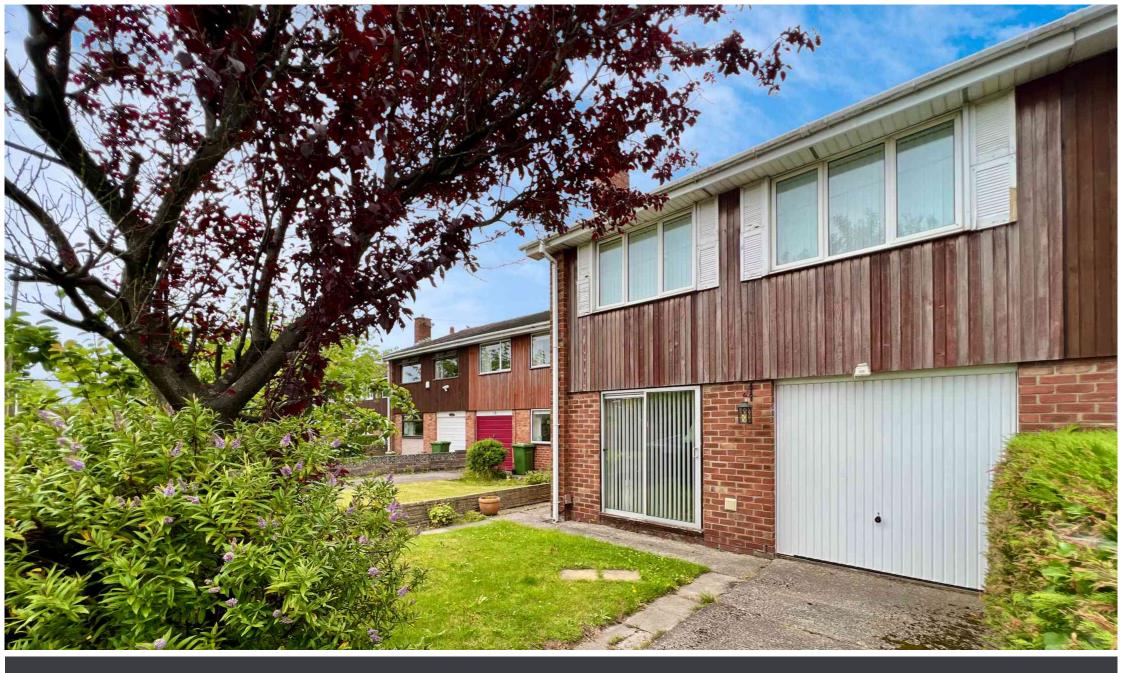

Tintern Drive, Formby, L37 6DT

Offers Over £200,000

This property has been owned by the same family since new and is now ready for new owners to create their happy memories.

The house is perfectly habitable but requires modernisation throughout. There is a SINGLE STOREY extension to the rear, which increases the internal floor area to circa 1,200 sq ft.

Outside, the property is situated in a QUIET CUL-DE-SAC with off-road parking leading to the integral garage, which could be readily converted to create an additional reception room (subject to consent) and enclosed rear garden.

There is NO ONWARD CHAIN. To view call 01704 516 626 find us on Facebook or Instagram.

**Ground Floor** 

Approx. 63.4 sq. metres (682.6 sq. feet)

First Floor Approx. 49.4 sq. metres (531.8 sq. feet)

Total area: approx. 112.8 sq. metres (1214.4 sq. feet)