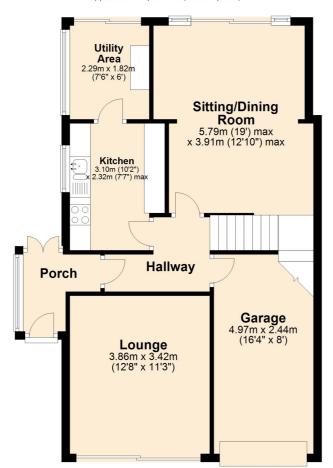

There is NO ONWARD CHAIN. To view call 01704 516 626 find us on Facebook or Instagram.

**Ground Floor** 

Approx. 63.4 sq. metres (682.6 sq. feet)

First Floor Approx. 49.4 sq. metres (531.8 sq. feet)

Total area: approx. 112.8 sq. metres (1214.4 sq. feet)

Plan produced using PlanUp.