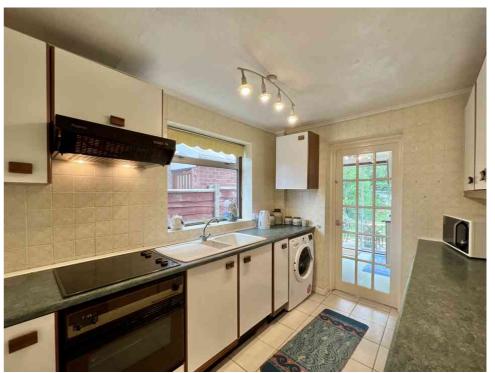

The accommodation comprises - enclosed porch, entrance hall, front lounge and extended rear sitting room. The kitchen and utility area are adjacent.

Upstairs, there are THREE DOUBLE BEDROOMS, bathroom and a separate WC.