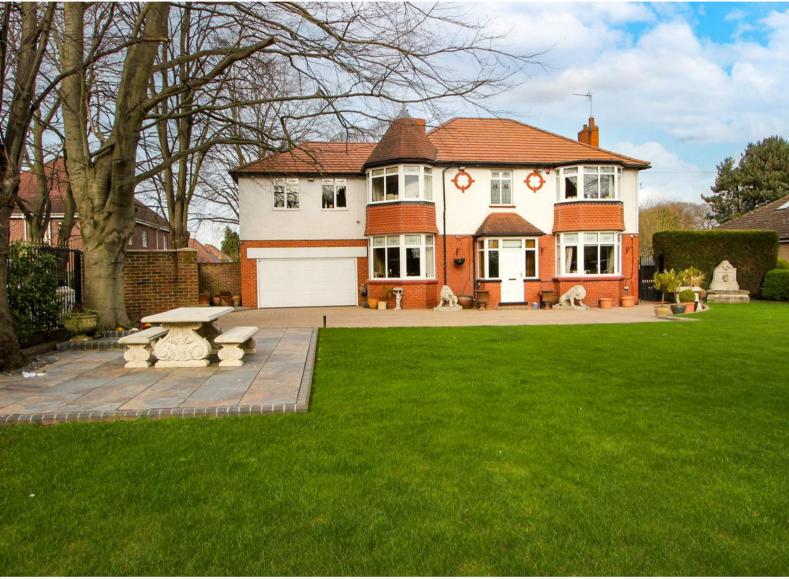

Email: info@thepropertyhive.co.uk Web: www.thepropertyhive.co.uk

4 Bedroom(s), Detached House, To be Advised

Bawtry Road, Bessacarr.

- 3D Virtual Tour Available
- Stylish Open Plan Kitchen and Family Room
- Utility and Ground Floor W/C
- Sought After Location on Bawtry Road
- Electric Gates and Driveway Allowing for Secure Off Road **Parking**
- Stunning and Spacious Detached Family Home with No
- Lounge and Dining Room
- Four Double Bedrooms with En Suite to Master
- **Outdoor Bar and Entertaining Room**
- Rear Enclosed Courtyard with Outdoor Kitchen and Pizza Oven

### **Owner's View**

3D Virtual Tour Available- Take a closer, more detailed look around via our 3D Virtual Tour! Don't forget that you can also check availability for viewings online via a visit to our website... This Stunning detached family home can be found in a desirable location on Bawtry Road which offers spacious living with no chain. Features include a stylish open-plan kitchen/family room, two reception rooms, and four double bedrooms, including master with en suite. The fantastic rear enclosed courtyard with outdoor kitchen and pizza oven also features an outdoor bar and entertaining room great for summer gatherings and BBQs. To the front of the property are electric gates and driveway for secure off-road parking.

### **Front Aspect**

Rear Garden

el: 01302 247754 Email: info@thepropertyhive.co.uk Web: www.thepropertyhive.co.uk