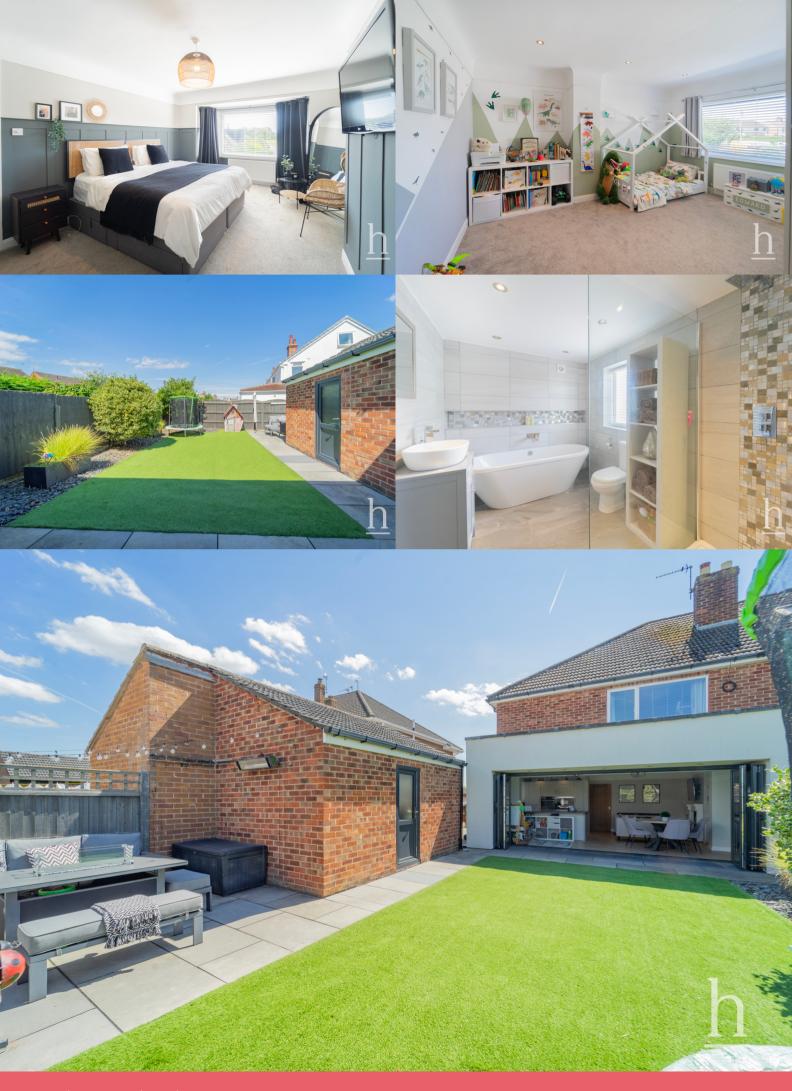

T: 0151 625 0125

E: info@homewirral.co.uk W: www.homewirral.co.uk

A: 42 Grange Road, West Kirby, CH48 4EF

Beautifully Extended and Refurbished Family Home!! Situated in a popular and convenient parr of Meols with the train station and local shops only a short stroll away at the end of the road is this stunning semi detached home offering huge style, space and charm. The current owners have reconfigured and extended the ground floor creating a fantastic open-plan kitchen dining living space with bi-folding door leading out to a well presented low maintenance private rear garden. With ample off road parking, detached garage and beautifully presented high specification finish throughout this home really does tick so many boxes for those buyers seeking a 'drop your bags' and enjoy the highly desired lifestyle created by the sellers. We anticipate significant interest in this latest addition to the local property market and therefore encourage an early viewing so as not to miss out on this Meols gem!