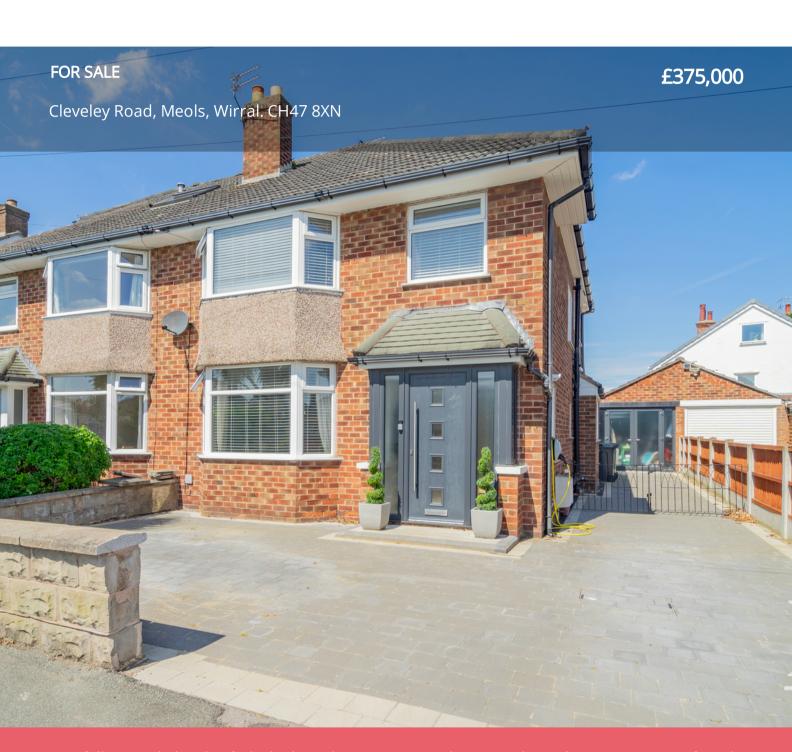

T: 0151 625 0125

E: info@homewirral.co.uk W: www.homewirral.co.uk

A: 42 Grange Road, West Kirby, CH48 4EF

Beautifully Extended and Refurbished Family Home!! Situated in a popular and convenient parr of Meols with the train station and local shops only a short stroll away at the end of the road is this stunning semi detached home offering huge style, space and charm. The current owners have reconfigured and extended the ground floor creating a fantastic open-plan kitchen dining living space with bi-folding door leading out to a well presented low maintenance private rear garden. With ample off road parking, detached garage and beautifully presented high specification finish throughout this home really does tick so many boxes for those buyers seeking a 'drop your bags' and enjoy the highly desired lifestyle created by the sellers. We anticipate significant interest in this latest addition to the local property market and therefore encourage an early viewing so as not to miss out on this Meols gem!