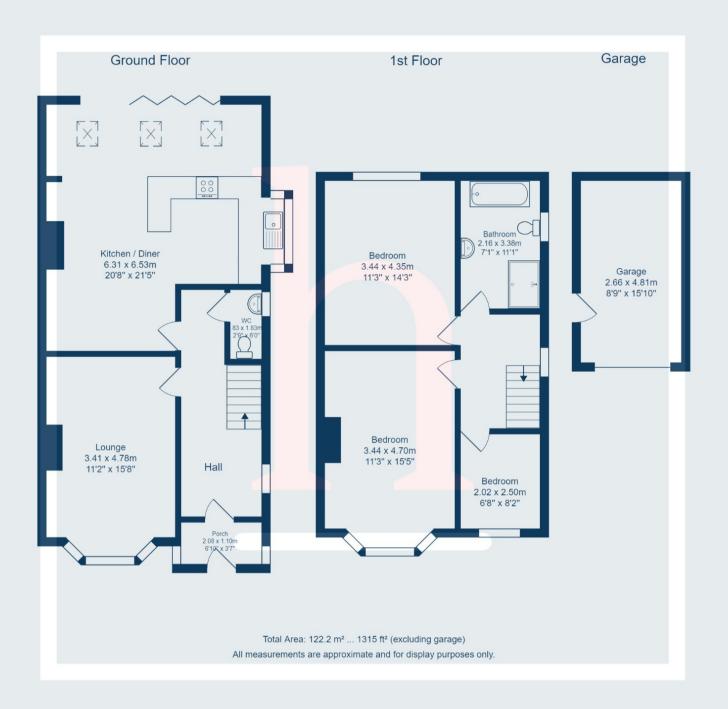

T: 0151 625 0125

E: info@homewirral.co.uk W: www.homewirral.co.uk

A: 42 Grange Road, West Kirby, CH48 4EF

Beautifully Extended and Refurbished Family Home!! Situated in a popular and convenient parr of Meols with the train station and local shops only a short stroll away at the end of the road is this stunning semi detached home offering huge style, space and charm. The current owners have reconfigured and extended the ground floor creating a fantastic open-plan kitchen dining living space with bi-folding door leading out to a well presented low maintenance private rear garden. With ample off road parking, detached garage and beautifully presented high specification finish throughout this home really does tick so many boxes for those buyers seeking a 'drop your bags' and enjoy the highly desired lifestyle created by the sellers. We anticipate significant interest in this latest addition to the local property market and therefore encourage an early viewing so as not to miss out on this Meols gem!