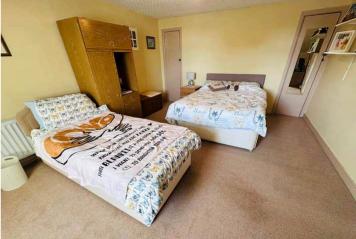

Lounge 3.90m x 3.80m (12' 10" x 12' 6")

Bedroom 3 3.90m x 3.80m (12' 10" x 12' 6")

**Conservatory** 4.20m x 3.60m (13' 9" x 11' 10")

**Utility Room** 3.90m x 2.40m (12' 10" x 7' 10")

Bathroom 3.90m x 2.00m (12' 10" x 6' 7")

**Vine House** 4.70m x 4.00m (15' 5" x 13' 1")

**First Floor Landing** 4.70m x 1.70m (15' 5" x 5' 7")

**Study** 2.50m x 1.70m (8' 2" x 5' 7") Bedroom 1 3.90m x 3.80m (12' 10" x 12' 6")

**En-suite** 4.00m x 1.70m (13' 1" x 5' 7")

Bedroom 2 4.90m x 3.80m (16' 1" x 12' 6")