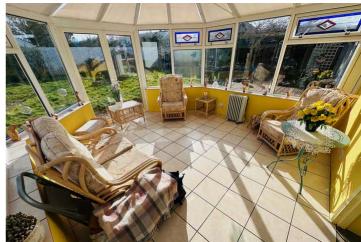

Lounge 3.90m x 3.80m (12' 10" x 12' 6")

Bedroom 3 3.90m x 3.80m (12' 10" x 12' 6")

**Conservatory** 4.20m x 3.60m (13' 9" x 11' 10")

**Utility Room** 3.90m x 2.40m (12' 10" x 7' 10")

Bathroom 3.90m x 2.00m (12' 10" x 6' 7")