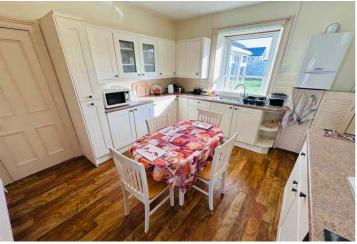

#### SPECIFICATIONS

Entrance Porch 1.70m x 1.30m (5' 7" x 4' 3")

**Entrance Hall** 6.50m x 1.70m (21' 4" x 5' 7")

**Dining Room** 3.90m x 3.70m (12' 10" x 12' 2")

**Kitchen/Breakfast Room** 3.90m x 3.70m (12' 10" x 12' 2")