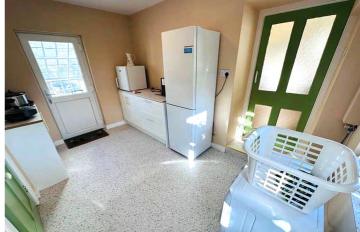

Lounge 3.90m x 3.80m (12' 10" x 12' 6")

Bedroom 3 3.90m x 3.80m (12' 10" x 12' 6")

**Conservatory** 4.20m x 3.60m (13' 9" x 11' 10")

**Utility Room** 3.90m x 2.40m (12' 10" x 7' 10")

Bathroom 3.90m x 2.00m (12' 10" x 6' 7")