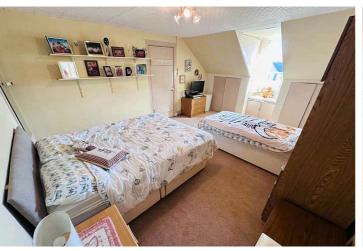

Lounge 3.90m x 3.80m (12' 10" x 12' 6")

Bedroom 3 3.90m x 3.80m (12' 10" x 12' 6")

**Conservatory** 4.20m x 3.60m (13' 9" x 11' 10")

**Utility Room** 3.90m x 2.40m (12' 10" x 7' 10")

Bathroom 3.90m x 2.00m (12' 10" x 6' 7")

**Vine House** 4.70m x 4.00m (15' 5" x 13' 1")

**First Floor Landing** 4.70m x 1.70m (15' 5" x 5' 7")

**Study** 2.50m x 1.70m (8' 2" x 5' 7") Bedroom 1 3.90m x 3.80m (12' 10" x 12' 6")

**En-suite** 4.00m x 1.70m (13' 1" x 5' 7")