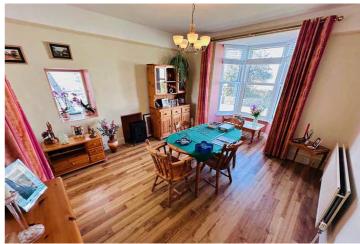

#### Route de la Croix Au Bailiff | St Andrew | GY68RZ

This traditional, detached cottage is in move in condition while still providing an opportunity to modernise and personalise. Jasmine Cottage offers excellent living space which is full of character and charm and boasts large bedrooms with an abundance of storage. This beautiful family home is located in the heart of the Island with quiet lanes nearby and both the West Coast and Town a short drive away. Accommodation comprises lounge, dining room. Kitchen/breakfast room, conservatory, three double bedrooms (the master benefitting from an en-suite), study, bathroom, utility room and a lean-to glasshouse. To the rear of the property is a sunny, southfacing garden which is predominantly laid to lawn with mature borders and shrubs as well as having a raised decking area ideal for al fresco dining. A tarmac drive to the side of the property provides parking for a number of vehicles.

#### SPECIFICATIONS

Entrance Porch 1.70m x 1.30m (5' 7" x 4' 3")

**Entrance Hall** 6.50m x 1.70m (21' 4" x 5' 7")

**Dining Room** 3.90m x 3.70m (12' 10" x 12' 2")

**Kitchen/Breakfast Room** 3.90m x 3.70m (12' 10" x 12' 2")