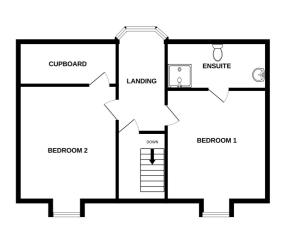

**Vine House** 4.70m x 4.00m (15' 5" x 13' 1")

**First Floor Landing** 4.70m x 1.70m (15' 5" x 5' 7")

**Study** 2.50m x 1.70m (8' 2" x 5' 7") Bedroom 1 3.90m x 3.80m (12' 10" x 12' 6")

**En-suite** 4.00m x 1.70m (13' 1" x 5' 7")

Bedroom 2 4.90m x 3.80m (16' 1" x 12' 6")

#### SCHOOL CATCHMENT

St Martins Primary School and Les Beaucamps High School

GROUND FLOOR

1ST FLOOR

JASMINE COTTAGE

Whilst every attempt has been made to ensure the accuracy of the floorplan contained here, measurements of dors, windows, rooms and any other items are approximate and no responsibility is taken for any eror, omission or mis-statement. This plan is for illustrative purposes only and should be used as such by any prospective purchaser. The services, systems and appliances shown have not been tested and no guarantee as to their operability or efficiency can be given. Made with Metropix €2025