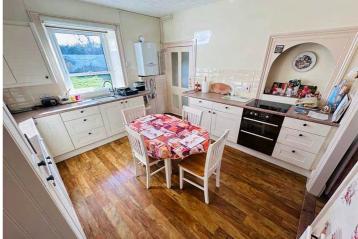

#### SPECIFICATIONS

Entrance Porch 1.70m x 1.30m (5' 7" x 4' 3")

**Entrance Hall** 6.50m x 1.70m (21' 4" x 5' 7")

**Dining Room** 3.90m x 3.70m (12' 10" x 12' 2")

**Kitchen/Breakfast Room** 3.90m x 3.70m (12' 10" x 12' 2")