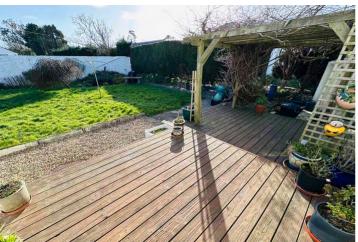

#### Garden

To the rear of the property is a sunny, south-facing garden which is predominantly laid to lawn with mature borders and shrubs as well as having a raised decking area ideal for al fresco dining.

#### Parking

A tarmac drive to the side of the property provides parking for a number of vehicles. **PRICE INCLUDES** Curtains, carpet and light fittings