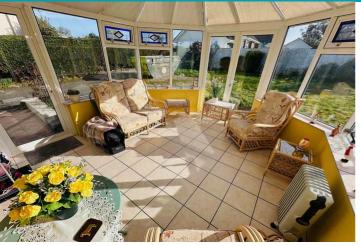

Lounge 3.90m x 3.80m (12' 10" x 12' 6")

Bedroom 3 3.90m x 3.80m (12' 10" x 12' 6")

**Conservatory** 4.20m x 3.60m (13' 9" x 11' 10")

**Utility Room** 3.90m x 2.40m (12' 10" x 7' 10")

Bathroom 3.90m x 2.00m (12' 10" x 6' 7")