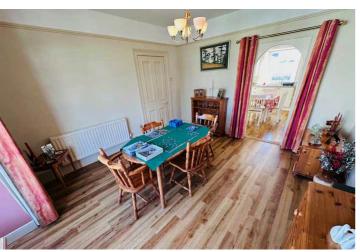

#### SPECIFICATIONS

Entrance Porch 1.70m x 1.30m (5' 7" x 4' 3")

**Entrance Hall** 6.50m x 1.70m (21' 4" x 5' 7")

**Dining Room** 3.90m x 3.70m (12' 10" x 12' 2")

**Kitchen/Breakfast Room** 3.90m x 3.70m (12' 10" x 12' 2")

Lounge 3.90m x 3.80m (12' 10" x 12' 6")

Bedroom 3 3.90m x 3.80m (12' 10" x 12' 6")

**Conservatory** 4.20m x 3.60m (13' 9" x 11' 10")

**Utility Room** 3.90m x 2.40m (12' 10" x 7' 10")

Bathroom 3.90m x 2.00m (12' 10" x 6' 7")