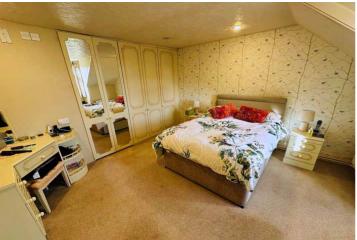

**Vine House** 4.70m x 4.00m (15' 5" x 13' 1")

**First Floor Landing** 4.70m x 1.70m (15' 5" x 5' 7")

**Study** 2.50m x 1.70m (8' 2" x 5' 7") Bedroom 1 3.90m x 3.80m (12' 10" x 12' 6")

**En-suite** 4.00m x 1.70m (13' 1" x 5' 7")