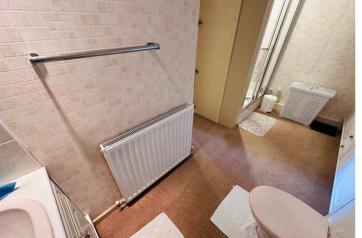

#### SPECIFICATIONS

Entrance Porch 1.70m x 1.30m (5' 7" x 4' 3")

**Entrance Hall** 6.50m x 1.70m (21' 4" x 5' 7")

**Dining Room** 3.90m x 3.70m (12' 10" x 12' 2")

**Kitchen/Breakfast Room** 3.90m x 3.70m (12' 10" x 12' 2")

Lounge 3.90m x 3.80m (12' 10" x 12' 6")

Bedroom 3 3.90m x 3.80m (12' 10" x 12' 6")

**Conservatory** 4.20m x 3.60m (13' 9" x 11' 10")

**Utility Room** 3.90m x 2.40m (12' 10" x 7' 10")

Bathroom 3.90m x 2.00m (12' 10" x 6' 7")