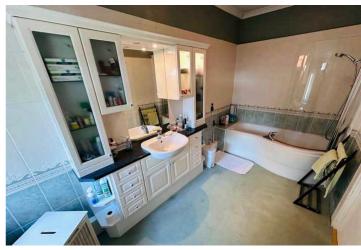

**Vine House** 4.70m x 4.00m (15' 5" x 13' 1")

**First Floor Landing** 4.70m x 1.70m (15' 5" x 5' 7")

**Study** 2.50m x 1.70m (8' 2" x 5' 7") Bedroom 1 3.90m x 3.80m (12' 10" x 12' 6")

**En-suite** 4.00m x 1.70m (13' 1" x 5' 7")