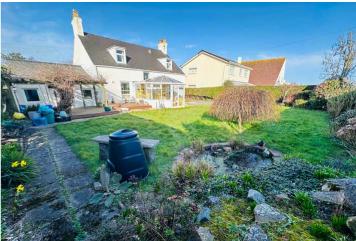

#### Route de la Croix Au Bailiff | St Andrew | GY68RZ

This traditional, detached cottage is in move in condition while still providing an opportunity to modernise and personalise. Jasmine Cottage offers excellent living space which is full of character and charm and boasts large bedrooms with an abundance of storage. This beautiful family home is located in the heart of the Island with quiet lanes nearby and both the West Coast and Town a short drive away. Accommodation comprises lounge, dining room. Kitchen/breakfast room, conservatory, three double bedrooms (the master benefitting from an en-suite), study, bathroom, utility room and a lean-to glasshouse. To the rear of the property is a sunny, southfacing garden which is predominantly laid to lawn with mature borders and shrubs as well as having a raised decking area ideal for al fresco dining. A tarmac drive to the side of the property provides parking for a number of vehicles.

#### Garden

To the rear of the property is a sunny, south-facing garden which is predominantly laid to lawn with mature borders and shrubs as well as having a raised decking area ideal for al fresco dining.