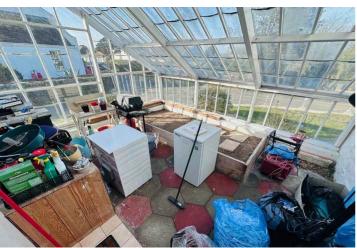

**Vine House** 4.70m x 4.00m (15' 5" x 13' 1")

**First Floor Landing** 4.70m x 1.70m (15' 5" x 5' 7")

**Study** 2.50m x 1.70m (8' 2" x 5' 7") Bedroom 1 3.90m x 3.80m (12' 10" x 12' 6")

**En-suite** 4.00m x 1.70m (13' 1" x 5' 7")