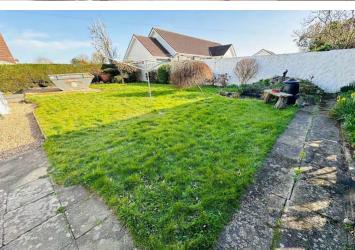

#### Garden

To the rear of the property is a sunny, south-facing garden which is predominantly laid to lawn with mature borders and shrubs as well as having a raised decking area ideal for al fresco dining.