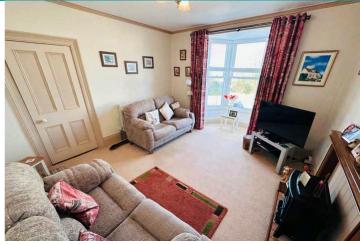

#### Route de la Croix Au Bailiff | St Andrew | GY68RZ

This traditional, detached cottage is in move in condition while still providing an opportunity to modernise and personalise. Jasmine Cottage offers excellent living space which is full of character and charm and boasts large bedrooms with an abundance of storage. This beautiful family home is located in the heart of the Island with quiet lanes nearby and both the West Coast and Town a short drive away. Accommodation comprises lounge, dining room. Kitchen/breakfast room, conservatory, three double bedrooms (the master benefitting from an en-suite), study, bathroom, utility room and a lean-to glasshouse. To the rear of the property is a sunny, southfacing garden which is predominantly laid to lawn with mature borders and shrubs as well as having a raised decking area ideal for al fresco dining. A tarmac drive to the side of the property provides parking for a number of vehicles.

Lounge 3.90m x 3.80m (12' 10" x 12' 6")

Bedroom 3 3.90m x 3.80m (12' 10" x 12' 6")

**Conservatory** 4.20m x 3.60m (13' 9" x 11' 10")

**Utility Room** 3.90m x 2.40m (12' 10" x 7' 10")

Bathroom 3.90m x 2.00m (12' 10" x 6' 7")