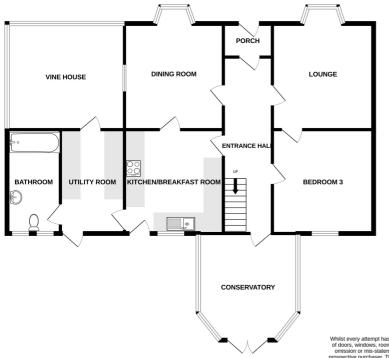

#### SPECIFICATIONS

Entrance Porch 1.70m x 1.30m (5' 7" x 4' 3")

**Entrance Hall** 6.50m x 1.70m (21' 4" x 5' 7")

**Dining Room** 3.90m x 3.70m (12' 10" x 12' 2")

**Kitchen/Breakfast Room** 3.90m x 3.70m (12' 10" x 12' 2")

Lounge 3.90m x 3.80m (12' 10" x 12' 6")

Bedroom 3 3.90m x 3.80m (12' 10" x 12' 6")

**Conservatory** 4.20m x 3.60m (13' 9" x 11' 10")

**Utility Room** 3.90m x 2.40m (12' 10" x 7' 10")

Bathroom 3.90m x 2.00m (12' 10" x 6' 7")

**Vine House** 4.70m x 4.00m (15' 5" x 13' 1")

**First Floor Landing** 4.70m x 1.70m (15' 5" x 5' 7")

**Study** 2.50m x 1.70m (8' 2" x 5' 7") Bedroom 1 3.90m x 3.80m (12' 10" x 12' 6")

**En-suite** 4.00m x 1.70m (13' 1" x 5' 7")

#### SCHOOL CATCHMENT

St Martins Primary School and Les Beaucamps High School

GROUND FLOOR

1ST FLOOR

JASMINE COTTAGE

Whilst every attempt has been made to ensure the accuracy of the floorplan contained here, measurements of dors, windows, rooms and any other items are approximate and no responsibility is taken for any eror, omission or mis-statement. This plan is for illustrative purposes only and should be used as such by any prospective purchaser. The services, systems and appliances shown have not been tested and no guarantee as to their operability or efficiency can be given. Made with Metropix €2025