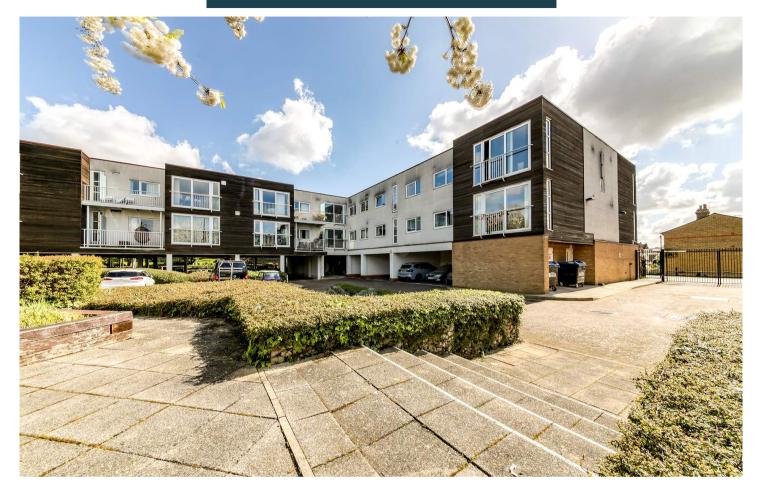

## Truuli

Borland Road, London, SE15

£375,000 Leasehold

- Communal gardens
- Allocated parking space
- High ceilings
- Modern and stylish decor throughout

- Close to Peckham Rye Park
- Within easy access to a number of Mainline train stations

## £375,000 Leasehold

A stylishly decorated 2nd floor flat on Boreland Road, Peckham. The property benefits from having high ceilings and plenty of internal storage.

Second Floor 669 sq.ft. (62.2 sq.m.) approx.