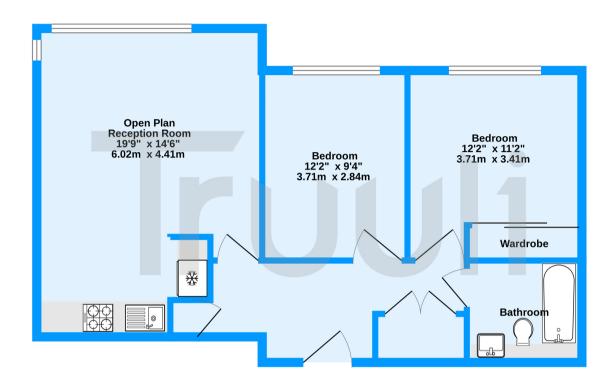

## £375,000 Leasehold

A stylishly decorated 2nd floor flat on Boreland Road, Peckham. The property benefits from having high ceilings and plenty of internal storage.

Second Floor 669 sq.ft. (62.2 sq.m.) approx.

Borland Rd, London, SE15

TOTAL FLOOR AREA : 669 sq.ft. (62.2 sq.m.) approx.
Measurements are approximate. Not to scale. Illustrative purposes only
Made with Metropix ©2023