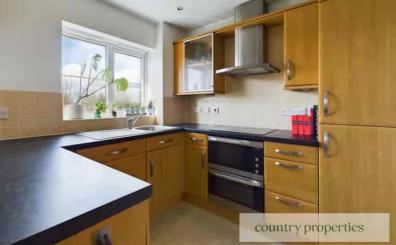

#### Kitchen

Upvc double glazed window to front. Roll edge. Worktop with stainless steel single bowl, sink unit and mixer. Tap over integrated induction hob for burner with further. Stainless steel oven and grill. Integrated fridge freezer, washer dryer and dish washer