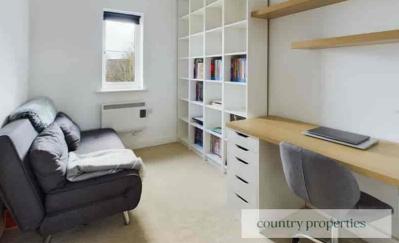

#### Bedroom 2

UPVC Georgian style double glazed window to rear wall hung electric convector heater. Double sofa bed. Bookshelves. Work desk and office style chair to wall hung shelves.