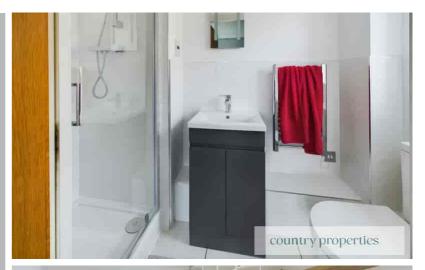

#### Ensuite

Low level dual flush WC wash hand basin inset with a vanity unit with three fronted cupboard below and mixer. Tap over. Walk in shower cubicle with thermostatically controlled shower with sunken ceiling downlighters, extractor fan replacement UPVC double glazed Georgian style. Window with a skill glass to side and a wall mounted Chrome effect. Heated towel rail, ceramic floor and wall tiling. Electric shaver points.