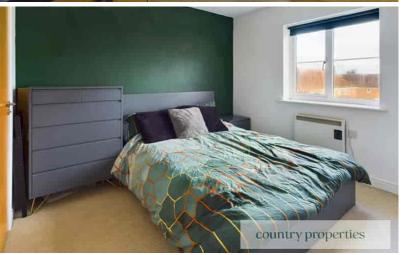

#### Bedroom 1

UPVC double glazed Georgian style window to rear wall hung electric convector heater built in wardrobe with shelf and hanging space within and further built in chest of drawers. King size bed with matching bedside cabinets and for the matching chest of draws all way through to ensuite