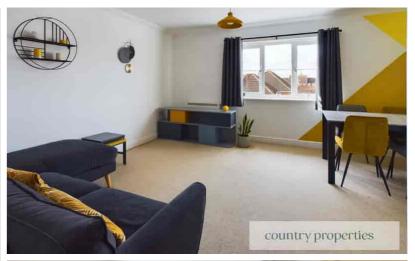

## Living Room

UPVC double glazed Georgian style window to front wall mounted electric storage heater ceiling coving. We have a corner sofa. Television and storage cabinet. Nest of tables with two tables. I will hung shelf. Table and four chairs.