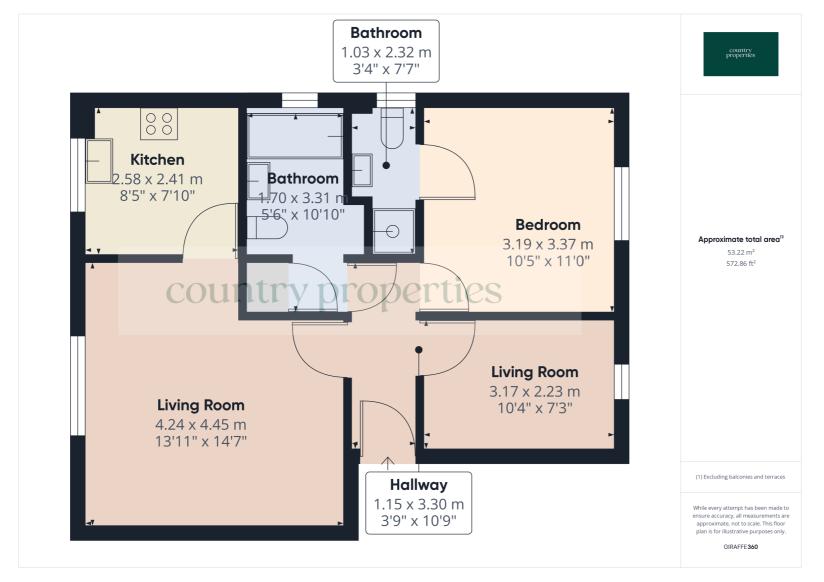

Ground floor

Comunal entry hall

Second floor

Entrance hall

Door leading into Entrance Hall.
Wall hung Storage heater access
to consumer unit. Doors too.
Bedrooms, bathroom and living
room.

## Living Room

UPVC double glazed Georgian style window to front wall mounted electric storage heater ceiling coving. We have a corner sofa. Television and storage cabinet. Nest of tables with two tables. I will hung shelf. Table and four chairs.

#### Kitchen

Upvc double glazed window to front. Roll edge. Worktop with stainless steel single bowl, sink unit and mixer. Tap over integrated induction hob for burner with further. Stainless steel oven and grill. Integrated fridge freezer, washer dryer and dish washer

#### Bedroom 1

UPVC double glazed Georgian style window to rear wall hung electric convector heater built in wardrobe with shelf and hanging space within and further built in chest of drawers. King size bed with matching bedside cabinets and for the matching chest of draws all way through to ensuite

#### Ensuite

Low level dual flush WC wash hand basin inset with a vanity unit with three fronted cupboard below and mixer. Tap over. Walk in shower cubicle with thermostatically controlled shower with sunken ceiling downlighters, extractor fan replacement UPVC double glazed Georgian style. Window with a skill glass to side and a wall mounted Chrome effect. Heated towel rail, ceramic floor and wall tiling. Electric shaver points.

#### Bedroom 2

UPVC Georgian style double glazed window to rear wall hung electric convector heater. Double sofa bed. Bookshelves. Work desk and office style chair to wall hung shelves.

#### Bathroom

Three piece suite comprising of a panelled bath with mixer, tap and shower attachment, pedestal wash, hand basin and low level WC with dual flush, Some concealing downlighters, extractor fan, wall mounted electric heater. Wu Hung Bathroom Cabinet. Shave a light point. Double glazed upvc Georgian style window to side with obscured glass. All hung towel. Cupboard with hot water tank and shelving over.

#### outside

1 allocated parking space several visitors parking, communal gardens

All measurements are approximate and quoted in metric with imperial equivalents and for general guidance only and whilst every attempt has been made to ensure accuracy, they must not be relied on. The fixtures, fittings and appliances referred to have not been tested and therefore no guarantee can be given and that they are in working order. Internal photographs are reproduced for general information and it must not be inferred that any item shown is included with the property. For a free