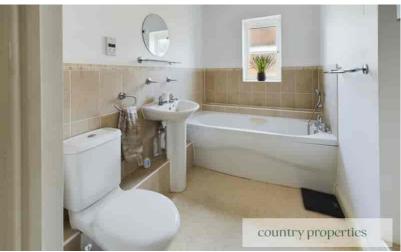

#### Bathroom

Three piece suite comprising of a panelled bath with mixer, tap and shower attachment, pedestal wash, hand basin and low level WC with dual flush, Some concealing downlighters, extractor fan, wall mounted electric heater. Wu Hung Bathroom Cabinet. Shave a light point. Double glazed upvc Georgian style window to side with obscured glass. All hung towel. Cupboard with hot water tank and shelving over.