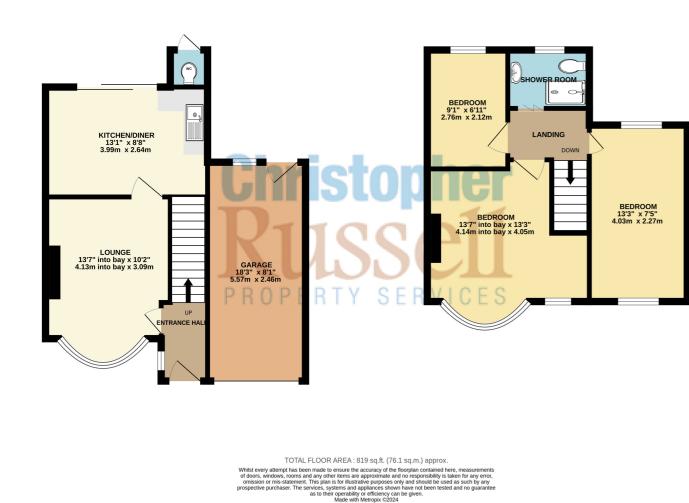

The existing accommodation comprises, hall, lounge and kitchen/diner on the ground floor with three bedrooms and a shower room on the first floor.

There is off street parking and integral garage and a rear garden which extends approximately 80ft.

GROUND FLOOR 434 sq.ft. (40.3 sq.m.) approx.

Council Tax Band D.

1ST FLOOR 385 sq.ft. (35.8 sq.m.) approx.