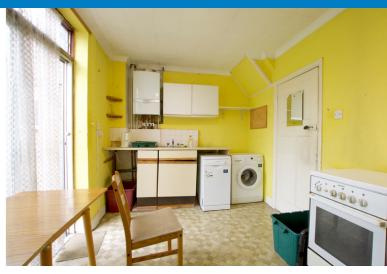

The existing accommodation comprises, hall, lounge and kitchen/diner on the ground floor with three bedrooms and a shower room on the first floor.

There is off street parking and integral garage and a rear garden which extends approximately 80ft.