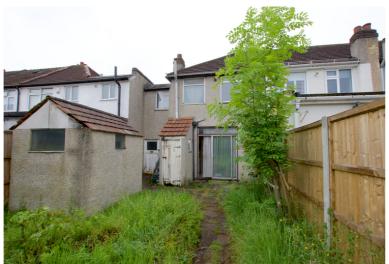

The existing accommodation comprises, hall, lounge and kitchen/diner on the ground floor with three bedrooms and a shower room on the first floor.

There is off street parking and integral garage and a rear garden which extends approximately 80ft.