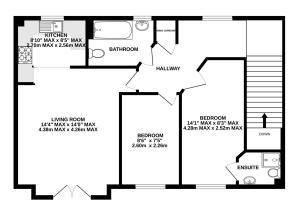

## Description

Brought to market with no onward chain, this link detached coach house benefits from freehold tenure, with garage, parking, and no adjoining neighbours. Stairs lead from the entrance hall to the first floor hallway, giving access to the open plan living room and kitchen, family bathroom, two bedrooms, one with en-suite shower room, and a useful airing cupboard housing the boiler. The spacious living room has French doors opening to a Juliette balcony and the kitchen is fitted with a range of base and wall units, with gas hob, electric oven, and space for white goods. The large single garage benefits from power and light, with off road parking directly in front.

ENTRANCE FLOOR 1ST FLOOR

Whilst every attempt has been made to ensure the accuracy of the floorplan contained here, measurements of doors, windows, rooms and any other items are approximate and no responsibility laken for any error, omission or mis-statement. This plan is for illustrative purposes only and should be used as such by any prospective purchaser. The services, systems and appliances shown have not been tested and no guarantee as to their operability or efficiency can be given.