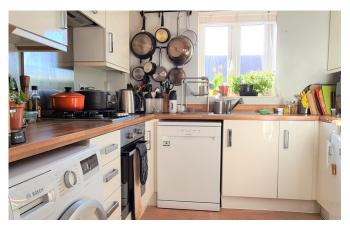

## Description

Brought to market with no onward chain, this link detached coach house benefits from freehold tenure, with garage, parking, and no adjoining neighbours. Stairs lead from the entrance hall to the first floor hallway, giving access to the open plan living room and kitchen, family bathroom, two bedrooms, one with en-suite shower room, and a useful airing cupboard housing the boiler. The spacious living room has French doors opening to a Juliette balcony and the kitchen is fitted with a range of base and wall units, with gas hob, electric oven, and space for white goods. The large single garage benefits from power and light, with off road parking directly in front.