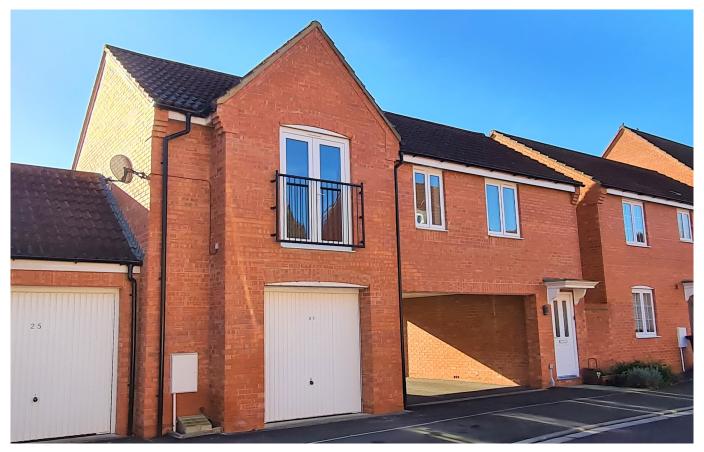

# Sharpham Road

Glastonbury, BA6 9GD

£189,950 Freehold

**2 2 1 4 2 EPC C** 

## Description

Brought to market with no onward chain, this link detached coach house benefits from freehold tenure, with garage, parking, and no adjoining neighbours. Stairs lead from the entrance hall to the first floor hallway, giving access to the open plan living room and kitchen, family bathroom, two bedrooms, one with en-suite shower room, and a useful airing cupboard housing the boiler. The spacious living room has French doors opening to a Juliette balcony and the kitchen is fitted with a range of base and wall units, with gas hob, electric oven, and space for white goods. The large single garage benefits from power and light, with off road parking directly in front.