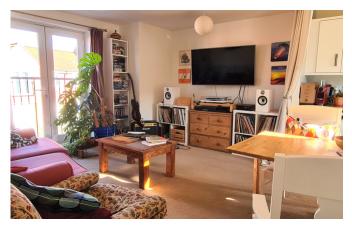

## Description

Brought to market with no onward chain, this link detached coach house benefits from freehold tenure, with garage, parking, and no adjoining neighbours. Stairs lead from the entrance hall to the first floor hallway, giving access to the open plan living room and kitchen, family bathroom, two bedrooms, one with en-suite shower room, and a useful airing cupboard housing the boiler. The spacious living room has French doors opening to a Juliette balcony and the kitchen is fitted with a range of base and wall units, with gas hob, electric oven, and space for white goods. The large single garage benefits from power and light, with off road parking directly in front.