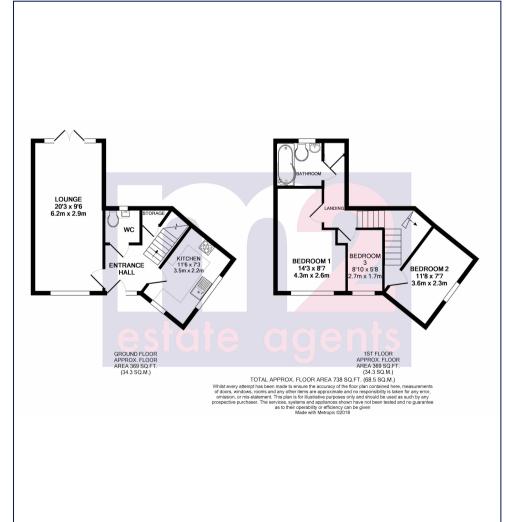

The property offers good family accommodation comprising:

To the ground floor: An entrance hall with turned staircase to the first floor and cloakroom/wc off.

A good size lounge/dining room enjoys a dual aspect with French doors opening to the rear.

The modern kitchen benefits from a built in oven and hob with outlook over the front garden, breakfast bar.

To the first floor: A split staircase provides access to 3 bedrooms and family bathroom with shower over bath.

Outside: to the front: A lawned garden double driveway provides parking. A gate provides access to a further garden again laid to lawn enclosed by fencing and hedging, raised decked seating area. Paved pathways extend to the rear seating area laid with stone, enclosed by fencing