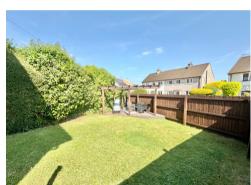

Outside: to the front: A lawned garden double driveway provides parking. A gate provides access to a further garden again laid to lawn enclosed by fencing and hedging, raised decked seating area. Paved pathways extend to the rear seating area laid with stone, enclosed by fencing