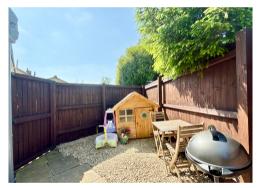

Outside: to the front: A lawned garden double driveway provides parking. A gate provides access to a further garden again laid to lawn enclosed by fencing and hedging, raised decked seating area. Paved pathways extend to the rear seating area laid with stone, enclosed by fencing