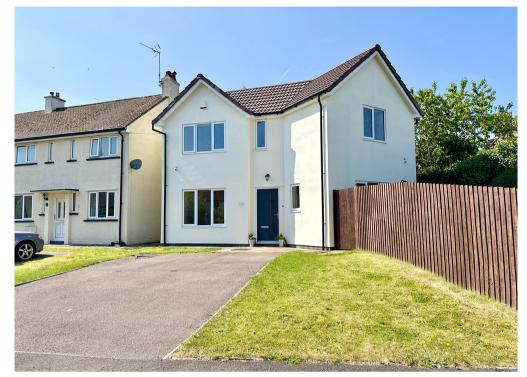

## 2a Ladyhill Close, Usk. NP15 1SJ 365000 £365,000 Tenure Freehold

- MODERN DETACHED FAMILY HOME
- CONVENIENT LOCATION ON THE FRINGE OF USK TOWN
- ENTRANCE HALL & CLOAKROOM/WC
- GOOD SIZE LOUNGE/DINER WITH FRENCH DOORS TO REAR
- KITCHEN WITH BUILT IN OVEN AND HOB

- 3 BEDROOMS
- FAMILY BATHROOM
- EXTENSIVE PARKING & GARDEN TO FRONT
- SEATING AREA TO REAR.

Occupying a pleasant corner plot this modern 3 bedroom detached property lies on the fringe of Usk town within easy access of the local school and A449.

Outside: to the front: A lawned garden double driveway provides parking. A gate provides access to a further garden again laid to lawn enclosed by fencing and hedging, raised decked seating area. Paved pathways extend to the rear seating area laid with stone, enclosed by fencing