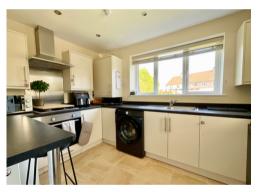

The modern kitchen benefits from a built in oven and hob with outlook over the front garden, breakfast bar.

To the first floor: A split staircase provides access to 3 bedrooms and family bathroom with shower over bath.