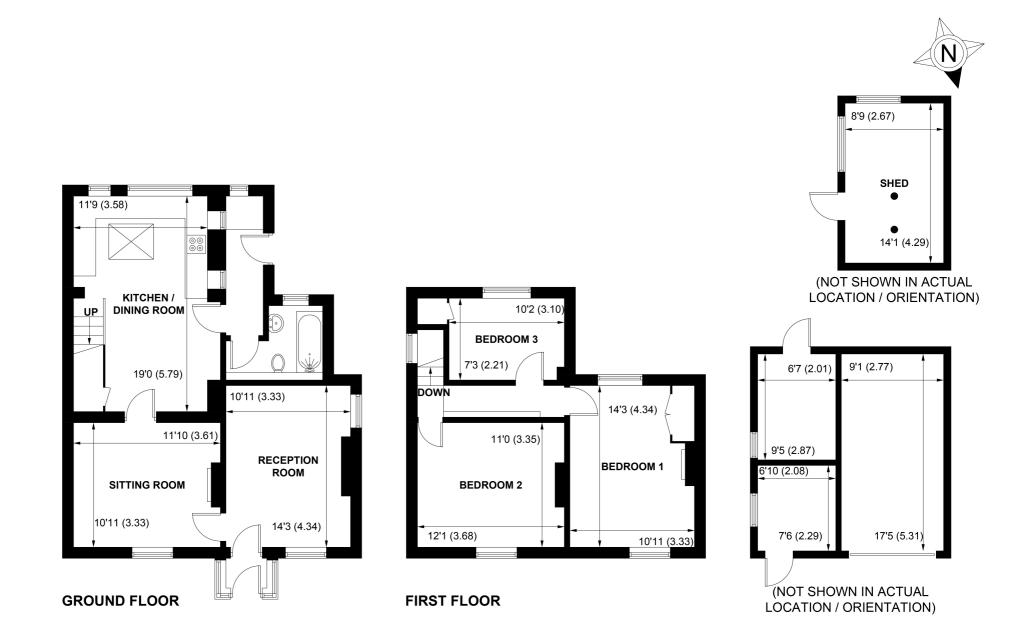

APPROXIMATE GROSS INTERNAL AREA = 1130 SQ FT / 105.0 SQ M OUTBUILDING = 408 SQ FT / 37.9 SQ M TOTAL = 1538 SQ FT / 142.9 SQ M

NOT TO SCALE (For illustrative purposes only as defined by RICS Code of Measuring Practice) 2025 © Produced by Emzo Marketing