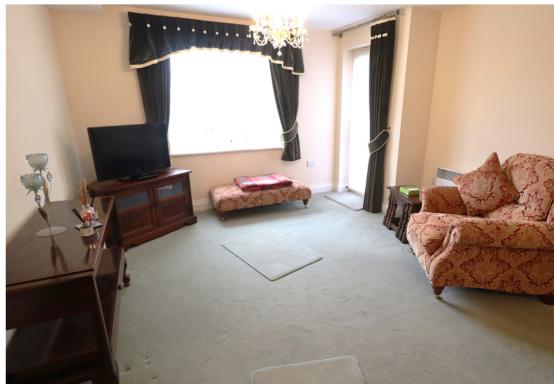

## LIVING/DINING

19' 5" x 12' 0" (5.92m x 3.66m) Spacious living benefitting from: Dining area; Carpeted Flooring; Electric Heating; Ceiling Light Fittings; Door to Private Balcony.