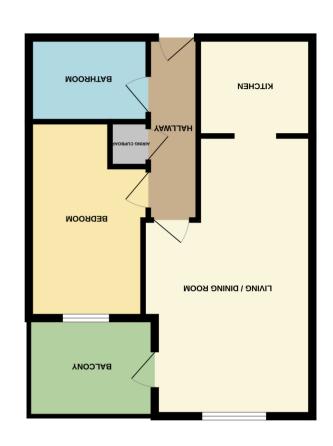

.xorqqs (.m.pe 7.44) ft. sq.m.) approx.

RETIREMENT FLAT 482 sq.ft. (44.7 sq.m.) approx.

# **HALLWAY**

Carpeted Flooring; Electric Heating; Telecom Entry System; 24 Hour Care Line System; Storage Cupboard; Ceiling Light Fitting; Doors to all Rooms.

## **KITCHEN**

8' 0" x 7' 0" (2.44m x 2.13m) Beautifully designed modern fitted kitchen with integrated appliances to include: Mixer Taps to One and a Half Bowl Stainless Steel Sink; Fridge/Freezer; Neff Electric Oven and Hob; Ambient Lighting to Wall Units; Ample Base Units and Drawers; Tiled Splashbacks; Ceiling Light Fittings; Lino Flooring.

## LIVING/DINING

19' 5" x 12' 0" (5.92m x 3.66m) Spacious living benefitting from: Dining area; Carpeted Flooring; Electric Heating; Ceiling Light Fittings; Door to Private Balcony.

#### **BEDROOM**

14' 0" x 9' 0" (4.27m x 2.74m) Lovely, light and spacious double bedroom boasting: Fully Fitted Robes; Bedside Cabinets; Matching Dresser; Vertical Blinds to Double Glazed Window to rear; Carpeted Flooring; Ceiling Light Fitting; Electric Heater.

# **BATHROOM**

9' 0" x 6' 0" (2.74m x 1.83m) Large bathroom comprising of a four-piece suite to include: Hot and Cold Water Taps to Panelled Bath; WC; Hot and Cold Taps to Pedestal Basin; Separate Walk-in Shower; Lino Flooring; Part Tiled Walls; Wall-Mounted Mirrored Cabinet; Electric Heater.