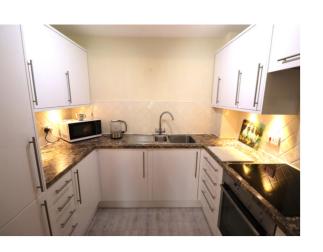

## **KITCHEN**

8' 0" x 7' 0" (2.44m x 2.13m) Beautifully designed modern fitted kitchen with integrated appliances to include: Mixer Taps to One and a Half Bowl Stainless Steel Sink; Fridge/Freezer; Neff Electric Oven and Hob; Ambient Lighting to Wall Units; Ample Base Units and Drawers; Tiled Splashbacks; Ceiling Light Fittings; Lino Flooring.