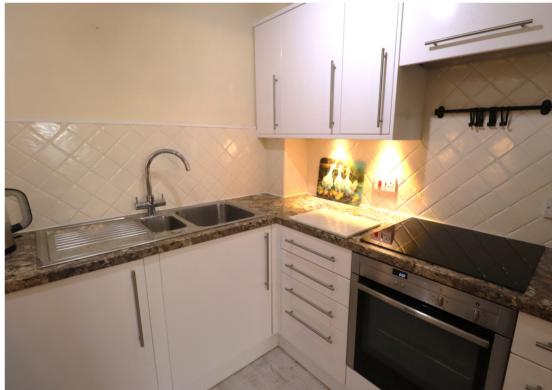

## **KITCHEN**

8' 0" x 7' 0" (2.44m x 2.13m) Beautifully designed modern fitted kitchen with integrated appliances to include: Mixer Taps to One and a Half Bowl Stainless Steel Sink; Fridge/Freezer; Neff Electric Oven and Hob; Ambient Lighting to Wall Units; Ample Base Units and Drawers; Tiled Splashbacks; Ceiling Light Fittings; Lino Flooring.