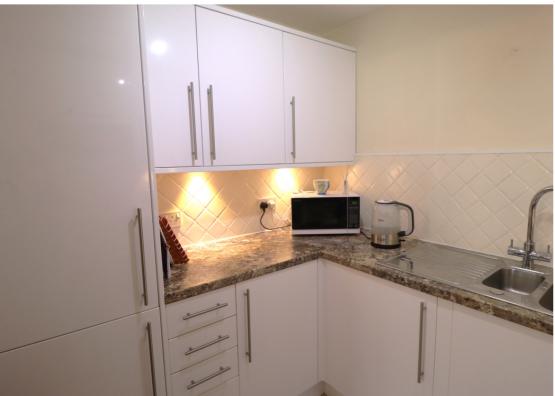

## **KITCHEN**

8' 0" x 7' 0" (2.44m x 2.13m) Beautifully designed modern fitted kitchen with integrated appliances to include: Mixer Taps to One and a Half Bowl Stainless Steel Sink; Fridge/Freezer; Neff Electric Oven and Hob; Ambient Lighting to Wall Units; Ample Base Units and Drawers; Tiled Splashbacks; Ceiling Light Fittings; Lino Flooring.