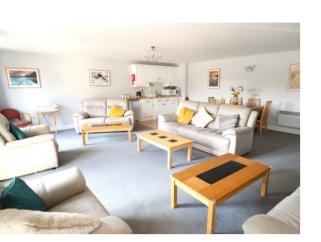

## LIVING/DINING

19' 5" x 12' 0" (5.92m x 3.66m) Spacious living benefitting from: Dining area; Carpeted Flooring; Electric Heating; Ceiling Light Fittings; Door to Private Balcony.