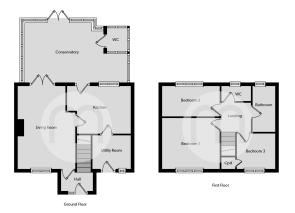

# Cloakroom

#### **Utility Room**



7' 9" x 7' 0" (2.36m x 2.13m)

#### First Floor

#### **Bedroom One**



11' 1" x 10' 8" (3.38m x 3.25m)

# Property Details.

#### **Bedroom Two**



11'0" x 6'6" (3.35m x 1.98m)

#### **Bedroom Three**



7' 8" x 7' 2" (2.34m x 2.18m)

#### **Bathroom**



7' 0" x 5' 2" (2.13m x 1.57m)

#### Outside



Outside the property features a large garden enclosed by panel fencing and mainly laid to lawn with a paved patio area to the front, which could be ideal for outside dining or entertaining. The property backs onto Friday Woods with gated access from a path to the rear. To the front of the property offers a driveway for two vehicles, along with a small greenery to the front which could also be used as parking.

# Property Details.

#### **Floorplans**



#### Location



We have not carried out a structural survey and the services, appliances and specific fittings have not been tested. All photographs, measurements, floor plans and distances referred to are given as a guide only and should not be relied upon for the purchase of carpets or any other fixtures or fittings. Gardens, roof terraces, balconies and communal gardens as well as tenure and lease details cannot have their accuracy guaranteed for intending purchasers. Lease details, service ground rent (where applicable) are given as a guide only and should be checked and confirmed by your solicitor prior to exchange of contracts.