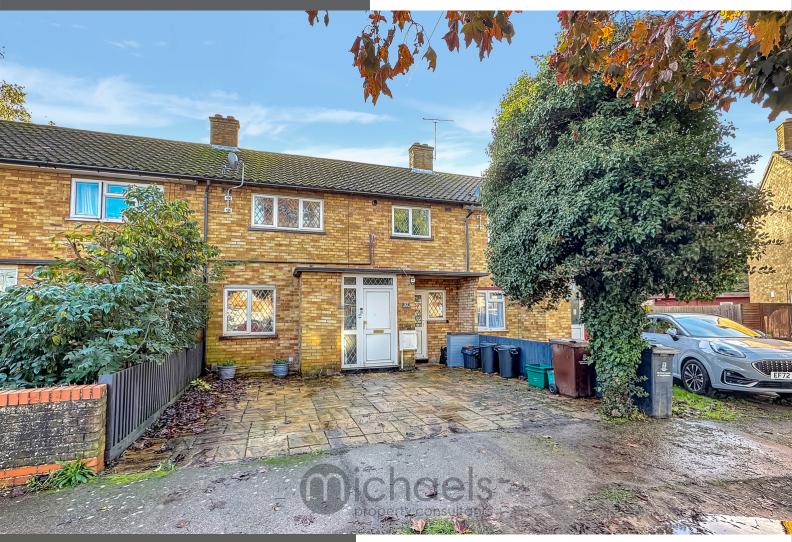

# 82 Finchingfield Way, Colchester, Essex. CO2 0AU.

Pleasantly positioned in a desirable position backing onto Friday Woods and located favourably to the South of Colchester is this well maintained, three bedroom mid terrace home - offering tremendous and flexible living accommodation, evenly distributed across two floors. Internally, the property boasts a full array of key features, including an open-plan living room, a large conservatory, modern fitted kitchen and utility room providing excellent storage and space for further appliances.

#### Outside

Outside the property features a large garden enclosed by panel fencing and mainly laid to lawn with a paved patio area to the front, which could be ideal for outside dining or entertaining. The property backs onto Friday Woods with gated access from a path to the rear. To the front of the property offers a driveway for two vehicles, along with a small greenery to the front which could also be used as parking.