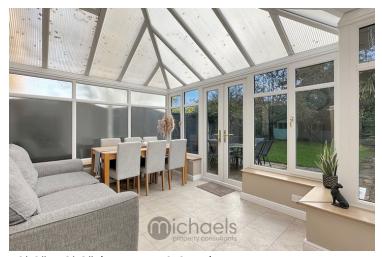

Floor Cloakroom
- Popular South Colchester Location

# 82 Finchingfield Way, Colchester, Essex. CO2 0AU.

Pleasantly positioned in a desirable position backing onto Friday Woods and located favourably to the South of Colchester is this well maintained, three bedroom mid terrace home - offering tremendous and flexible living accommodation, evenly distributed across two floors. Internally, the property boasts a full array of key features, including an open-plan living room, a large conservatory, modern fitted kitchen and utility room providing excellent storage and space for further appliances.



Call to view 01206 576999



# Property Details.

#### **Ground Floor**

#### **Living Room**



16' 8" x 11' 1" (5.08m x 3.38m)

#### Kitchen



10' 4" x 9' 4" (3.15m x 2.84m)

#### Conservatory



13' 8" x 9' 9" (4.17m x 2.97m)

#### Cloakroom

#### **Utility Room**



7' 9" x 7' 0" (2.36m x 2.13m)

#### First Floor

#### **Bedroom One**



11' 1" x 10' 8" (3.38m x 3.25m)

# Property Details.

#### **Bedroom Two**



11'0" x 6'6" (3.35m x 1.98m)

#### **Bedroom Three**



7' 8" x 7' 2" (2.34m x 2.18m)

#### **Bathroom**



7' 0" x 5' 2" (2.13m x 1.57m)

#### Outside



Outside the property features a large garden enclosed by panel fencing and mainly laid to lawn with a paved patio area to the front, which could be ideal for outside dining or entertaining. The property backs onto Friday Woods with gated access from a path to the rear. To the front of the property offers a driveway for two vehicles, along with a small greenery to the front which could also be used as parking.

# Pro