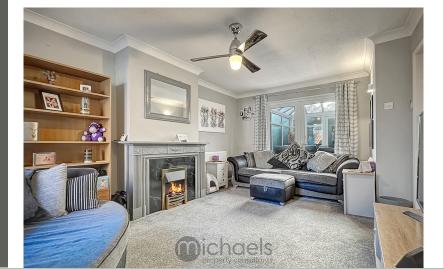

rge Conservatory
- An Impressive Garden
- Driveway, Fronting Onto A Small Greenery
- Benefiting From A Wealth Of Integral Storage
- Three Well Portioned Bedrooms
- Backing Onto Friday Woods
- Ground Floor Cloakroom
- Popular South Colchester Location

# 82 Finchingfield Way, Colchester, Essex. CO2 0AU.

Pleasantly positioned in a desirable position backing onto Friday Woods and located favourably to the South of Colchester is this well maintained, three bedroom mid terrace home - offering tremendous and flexible living accommodation, evenly distributed across two floors. Internally, the property boasts a full array of key features, including an open-plan living room, a large conservatory, modern fitted kitchen and utility room providing excellent storage and space for further appliances.



Call to view 01206 576999



# Property Details.

#### **Ground Floor**

#### **Living Room**



16' 8" x 11' 1" (5.08m x 3.38m)

#### Kitchen



10' 4" x 9' 4" (3.15m x 2.84m)

#### Conservatory



13' 8" x 9' 9" (4.17m x 2.97m)

#### Cloakroom

#### **Utility Room**



7' 9" x 7' 0" (2.36m x 2.13m)

#### First Floor

#### **Bedroom One**



11' 1" x 10' 8" (3.38m x 3.25m)

# Property Details.

#### **Bedroom Two**



11'0" x 6'6" (3.35m x 1.98m)

#### **Bedroom Three**



7' 8" x 7' 2" (2.34m x 2.18m)

#### **Bathroom**



7' 0" x 5' 2" (2.13m x 1.57m)

#### Outside



Outside the property features a large garden enclosed by panel fencing and mainly laid to lawn with a paved patio area to the front, which could be ideal for outside dining or entertaining. The property backs onto Friday