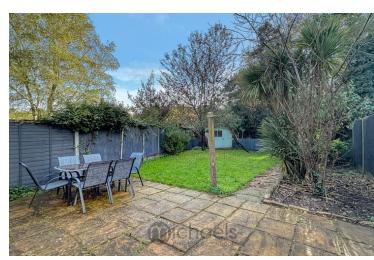

#### Outside

Outside the property features a large garden enclosed by panel fencing and mainly laid to lawn with a paved patio area to the front, which could be ideal for outside dining or entertaining. The property backs onto Friday Woods with gated access from a path to the rear. To the front of the property offers a driveway for two vehicles, along with a small greenery to the front which could also be used as parking.