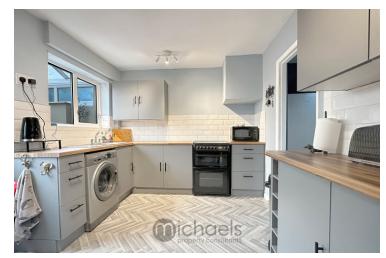

tioned Bedrooms
- Backing Onto Friday Woods
- Ground Floor Cloakroom
- Popular South Colchester Location

# 82 Finchingfield Way, Colchester, Essex. CO2 0AU.

Pleasantly positioned in a desirable position backing onto Friday Woods and located favourably to the South of Colchester is this well maintained, three bedroom mid terrace home - offering tremendous and flexible living accommodation, evenly distributed across two floors. Internally, the property boasts a full array of key features, including an open-plan living room, a large conservatory, modern fitted kitchen and utility room providing excellent storage and space for further appliances.



Call to view 01206 576999



# Property Details.

#### **Ground Floor**

#### **Living Room**



16' 8" x 11' 1" (5.08m x 3.38m)

#### Kitchen



10' 4" x 9' 4" (3.15m x 2.84m)

#### Conservatory



13' 8" x 9' 9" (4.17m x 2.97m)

#### Cloakroom

#### **Utility Room**



7' 9" x 7' 0" (2.36m x 2.13m)

#### First Floor

#### **Bedroom One**



11' 1" x 10' 8" (3.38m x 3.25m)

# Property Details.

#### **Bedroom Two**



11'0" x 6'6" (3.35m x 1.98m)

#### **Bedroom Three**



7' 8" x 7' 2" (2.34m x 2.18m)

#### **Bathroom**



7' 0" x 5' 2" (2.13m x 1.57m)

#### Outside



Outside the property features a large garden enclosed by panel fencing and mainly laid to lawn with a paved patio area to the front, which could be ideal for outside dining or entertaining. The property backs onto Friday Woods with gated access from a path to the rear. To the front of the property offers a driveway for two vehicles, along with a small greenery to