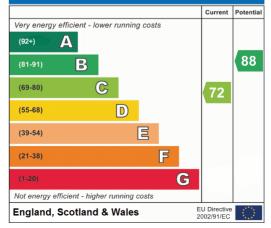

w with rear aspect, single panel radiator, bath with mixer tap and shower attachment over, wash basin and WC, laminate flooring

### OUTSIDE

#### **REAR GARDEN**

The rear garden is enclosed by wood panel fencing with a wooden gate at the side giving access to the front of the property. There is a paved patio with the remainder of the garden being laid to lawn

#### FRONT GARDEN

There is a large front garden laid to lawn with a border planted with shrubs and a driveway providing allocated parking for one vehicle

#### GARAGE IN BLOCK

Single garage in block with metal up and over door



42, Angel Place, Binfield, Bracknell, RG42 4DZ

Total Area: 73.1 m<sup>2</sup> ... 787 ft<sup>2</sup> All measurements are approximate and for display purposes on





#### **Energy Efficiency Rating**