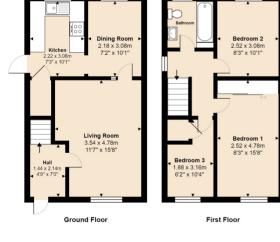

### ENTRANCE HALL

UPVC panel and glazed front door, stairs to first floor, single panel radiator

#### LOUNGE

4.78m x 3.54m (15' 8" x 11' 7") 4.75m x 3.52m (15' 7" x 11' 7") UPVC window with front aspect, double panel radiator, TV point, doors to dining room

### 3.08m x 2.22m (10' 1" x 7' 3") 3.0m x 2.18m (9' 10" x 7' 2")

UPVC window with rear aspect, panel and glazed door giving access to side of house, range of eye level cupboards with built-in extractor, preparation surface with tiled splashback, stainless steel sink with mixer tap and drainer, cupboards under, electric hob, oven and grill, space for fridge, space for freezer, space and plumbing for washing machine, space and plumbing for dishwasher, large understairs storage cupboard, newly fitted gas boiler

### DINING ROOM

3.08m x 2.18m (10' 1" x 7' 2") 3.05m x 2.27m (10' 0" x 7' 5") UPVC window with rear aspect, single panel radiator

#### **BEDROOM ONE**

4.78m x 2.52m (15' 8" x 8' 3") 4.27m x 2.53m (14' 0" x 8' 4") UPVC window with front aspect, fitted triple wardrobe, radiator

#### **BEDROOM TWO**

3.08m x 2.52m (10' 1" x 8' 3") 3.05m x 2.53m (9' 11" x 8' 3") UPVC window with rear aspect, single panel radiator

#### **BEDROOM THREE**

3.12m x 1.89m (10' 3" x 6' 2") UPVC window with front aspect, airing cupboard with hot water tank and fitted shelving, radiator

#### BATHROOM

#### 1.90m x 1.89m (6' 3" x 6' 2")

UPVC frosted window with rear aspect, single panel radiator, bath with mixer tap and shower attachment over, wash basin and WC, laminate flooring