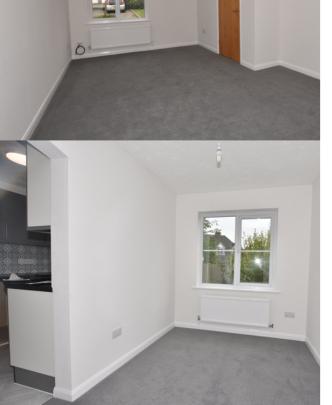

#### LOUNGE

4.78m x 3.54m (15' 8" x 11' 7") 4.75m x 3.52m (15' 7" x 11' 7") UPVC window with front aspect, double panel radiator, TV point, doors to dining room

### DINING ROOM

3.08m x 2.18m (10' 1" x 7' 2") 3.05m x 2.27m (10' 0" x 7' 5") UPVC window with rear aspect, single panel radiator