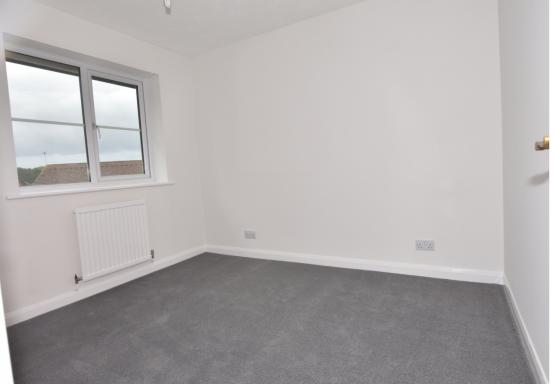

#### **BEDROOM TWO**

3.08m x 2.52m (10' 1" x 8' 3") 3.05m x 2.53m (9' 11" x 8' 3") UPVC window with rear aspect, single panel radiator

#### **BEDROOM THREE**

3.12m x 1.89m (10' 3" x 6' 2") UPVC window with front aspect, airing cupboard with hot water tank and fitted shelving, radiator