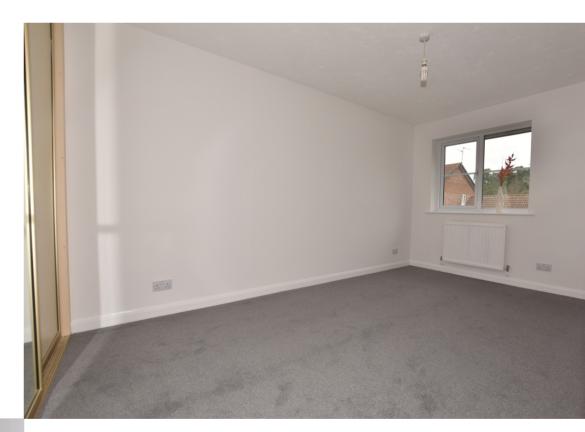

#### LOUNGE

4.78m x 3.54m (15' 8" x 11' 7") 4.75m x 3.52m (15' 7" x 11' 7") UPVC window with front aspect, double panel radiator, TV point, doors to dining room

#### **BEDROOM ONE**

4.78m x 2.52m (15' 8" x 8' 3") 4.27m x 2.53m (14' 0" x 8' 4") UPVC window with front aspect, fitted triple wardrobe, radiator