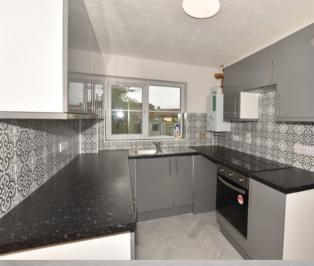

#### **RE-FITTED KITCHEN**

### 3.08m x 2.22m (10' 1" x 7' 3") 3.0m x 2.18m (9' 10" x 7' 2")

UPVC window with rear aspect, panel and glazed door giving access to side of house, range of eye level cupboards with built-in extractor, preparation surface with tiled splashback, stainless steel sink with mixer tap and drainer, cupboards under, electric hob, oven and grill, space for fridge, space for freezer, space and plumbing for washing machine, space and plumbing for dishwasher, large understairs storage cupboard, newly fitted gas boiler