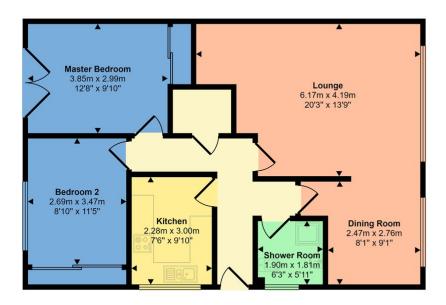

### Hall

Access to this semi detached bungalow is through an attractive panelled

and pattern glazed UPVC external door. The hall has internal doors leading to the lounge, kitchen, dining room (or bedroom three) two further bedrooms and the shower room. A Large walk in cupboard provides great storage and also allows access to the spacious cellar area. Ceiling hatch leads to the attic space.

## Lounge

A tastefully appointed public room located to the front of the property with large picture frame window over looking the quiet peaceful cul de sac. The room benefits from a large recessed bar area that includes display shelving, bar and storage. Focal point for the room is an attractive fireplace with inset electric fire and timber surround.

## Dining Room (or Bedroom Three)

This room is presently being utilised as a formal dining room, it is semi open plan to the lounge but retains both a door to the hall and a separate window formation looking to the front. Previously this was used as the third bedroom. Fresh neutral deco

## Kitchen

The kitchen offers a range of floor and wall storage units, display shelving and spice drawers, tiled splash backs, marble effect wipe clean work surfaces with inset one and a half basin sink, drainer and mixer taps. Integrated oven, four burner hob and over head extractor. Double window formation looks to the side of the property.

## **Shower Room**

The re planned shower room enjoys professional tiling through out, three piece suite comprises, low flush WC, wash hand basin set into a tasteful vanity unit and enclosed curving shower compartment with wall mounted shower. Eye level opaque glazed window. Tiled flooring.

### Master Bedroom

The master bedroom is located to the rear of the property with window formation offering superb elevated views to the south over the gardens,

Burnside and onto Kennoway Den. A range of bespoke wardrobes with triple mirror sliding doors extend along the full length of one wall

## **Bedroom Two**

A second well proportioned double bedroom, again located to the rear of the property, this time with double impressive French doors opening onto a south facing Juliet Balcony and allowing a superb scenic outlook towards Kennoway Den. Built in wardrobes extend along the greater part of one wall

#### Approx Gross Internal Area 77 sq m / 834 sq ft

### Floorplan

This floorplan is only for illustrative purposes and is not to scale. Measurements of rooms, doors, windows, and any items are approximate and no responsibility is taken for any error, omission or mis-statement. Cons of items such as bathroom suites are representations only and may not look like the real items. Made with Made Snappy 360.