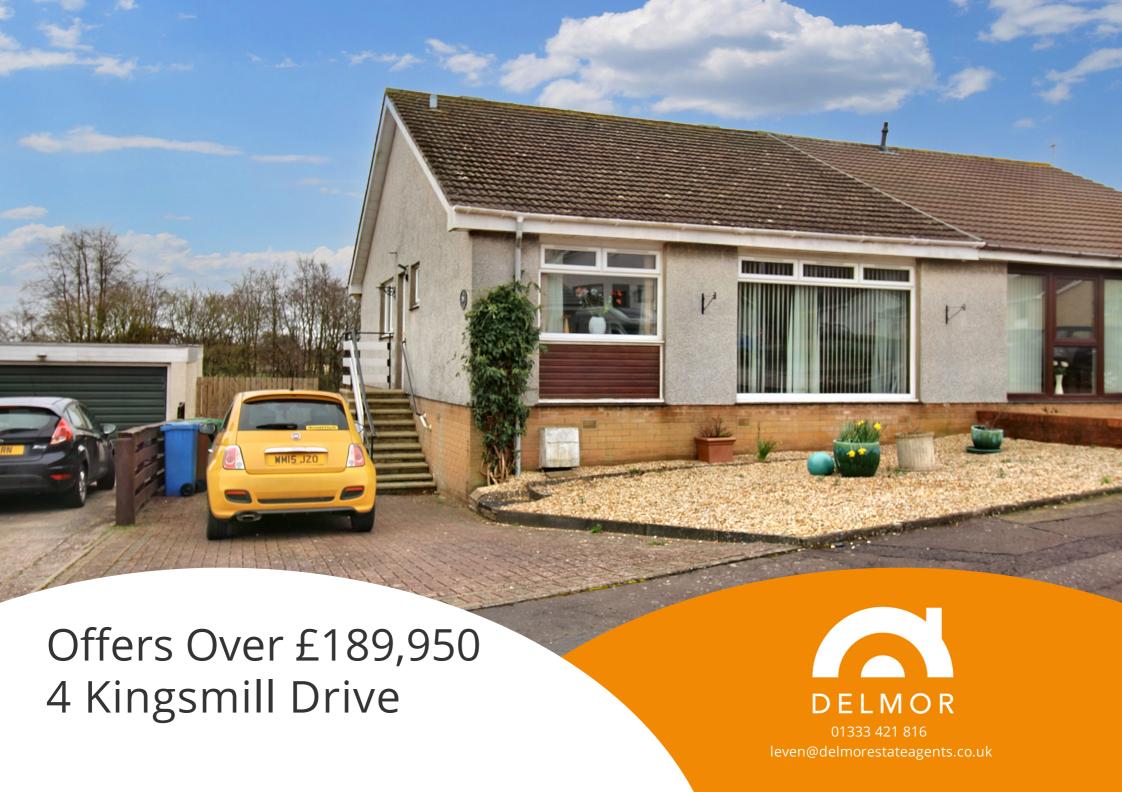

Positioned within a quiet peaceful cul de sac, on the edge of the village, close to the historic Kennoway Den, this delightful semi detached bungalow enjoys both gas central heating and good quality sealed unit double glazing. Previously a three bedroom, accommodation now comprises; Hall, superbly appointed lounge, semi open plan formal dining room (or third bedroom), modern kitchen, master bedroom with wall to wall wardrobes, second bedroom with Juliet Balcony and re planned shower room. Cellars accessed from a cupboard in the hall, south facing gardens with drive. A fantastic property boasting an excellent setting and outstanding location.

### Gardens and Drive

The garden to the front of the property is designed for easy maintenance and mainly laid to stone chips. The large drive runs to the side of the property. The larger mature south facing rear gardens a large south facing Patio area and additional terraces with flower beds and shrubberies.