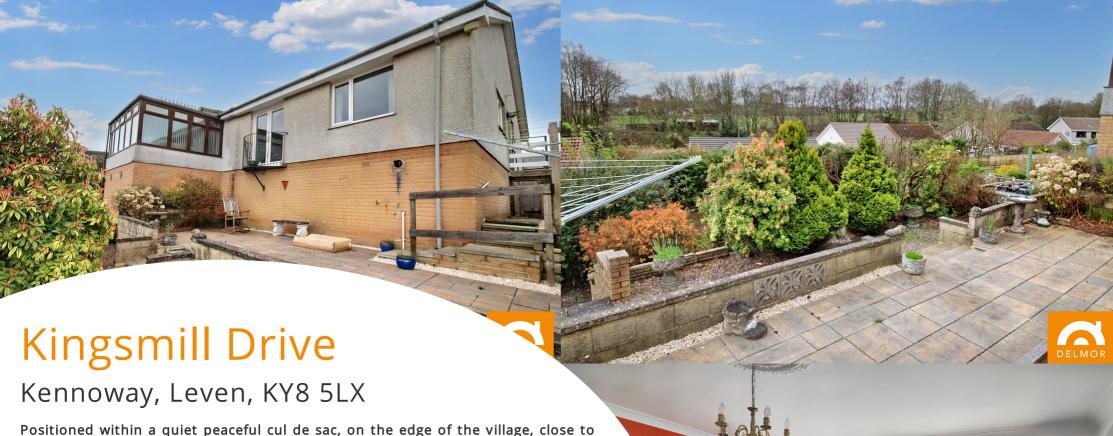

### Gardens and Drive

The garden to the front of the property is designed for easy maintenance and mainly laid to stone chips. The large drive runs to the side of the property. The larger mature south facing rear gardens a large south facing Patio area and additional terraces with flower beds and shrubberies.