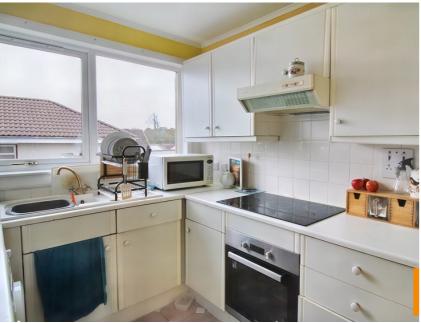

## Kitchen

The kitchen offers a range of floor and wall storage units, display shelving and spice drawers, tiled splash backs, marble effect wipe clean work surfaces with inset one and a half basin sink, drainer and mixer taps. Integrated oven, four burner hob and over head extractor. Double window formation looks to the side of the property.