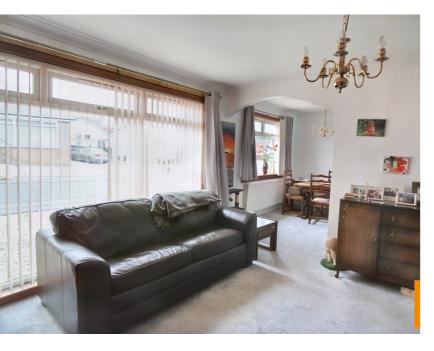

## Lounge

A tastefully appointed public room located to the front of the property with large picture frame window over looking the quiet peaceful cul de sac. The room benefits from a large recessed bar area that includes display shelving, bar and storage. Focal point for the room is an attractive fireplace with inset electric fire and timber surround.