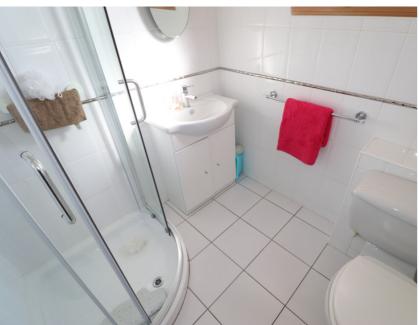

## **Shower Room**

The re planned shower room enjoys professional tiling through out, three piece suite comprises, low flush WC, wash hand basin set into a tasteful vanity unit and enclosed curving shower compartment with wall mounted shower. Eye level opaque glazed window. Tiled flooring.