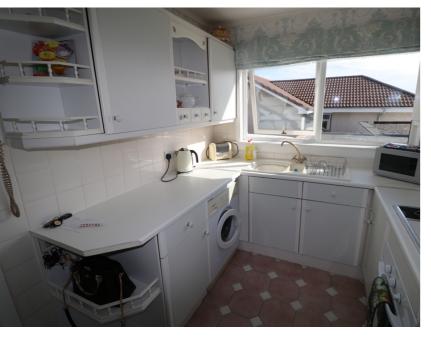

## Kitchen

The kitchen offers a range of floor and wall storage units, display shelving and spice drawers, tiled splash backs, marble effect wipe clean work surfaces with inset one and a half basin sink, drainer and mixer taps. Integrated oven, four burner hob and over head extractor. Double window formation looks to the side of the property.