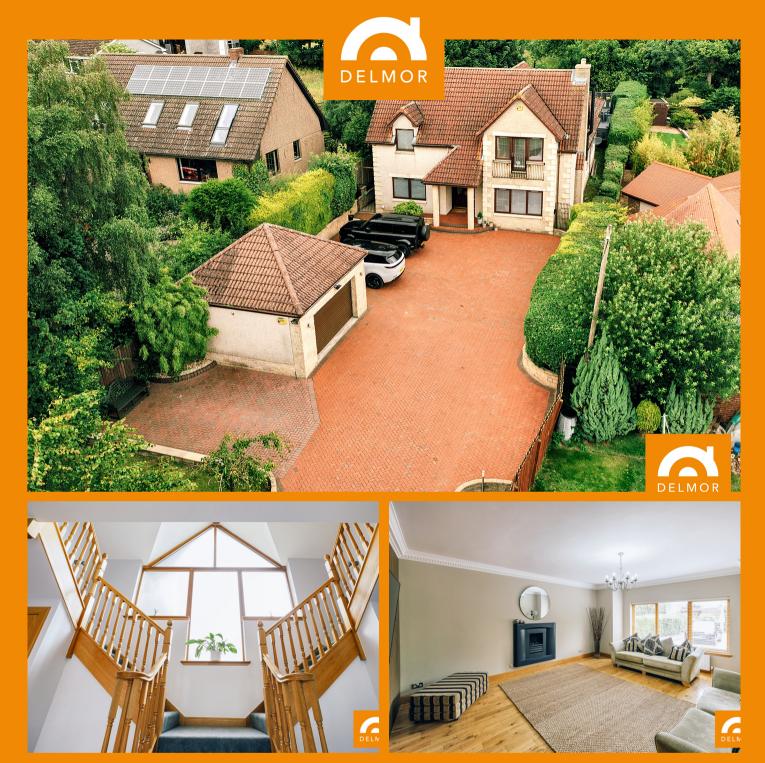

## **PROPERTY DETAILS**

A STUNNING EXECUTIVE DETACHED VLLA set within its own beautifully • A STUNNING FABULOUSLY APPOINTED landscaped grounds that includes a large double garage and an expansive mono block drive. This wonderful family home comprises on the ground floor; Vestibule, spacious hall, superbly presented Lounge, the most luxurious of High End Kitchen/ Family Room with the largest of island breakfast bars and Swedish style Log Burner, Delux family bathroom, further reception Room/Games Room with fully fitted bar, Guest bedroom with en-suite (Presently being Utilised as a gymnasium) • Bedroom Six and the Utility Room. The upper Floor accommodates The master Suite (Bedroom, dressing room and luxurious bathroom) three further bedrooms (Total Six Bedrooms) Cinema Room and Upstairs Shower Room. The whole property is in exquisite order throughout, QUALITY QUALITY QUALITY.

## **KEY FEATURES**

- EXECUTIVE DETACHED VILLA set within expansive grounds
- Kitchen/Family Room boasting High end kitchen with substantial Island breakfast bar and open plan Family area with Swedish style Log Burner, Separate Utility Room
- 2nd Reception Room with the largest of bay windows and fully fitted and equipped Bar
- ٠ Glorious Double Staircase with Magnificent Cathedral Floor to ceiling windows
- Four Bath/Shower Rooms all luxuriously finished •
- Master Suite (with dressing Room), Guest bedroom (Both Ensuite) and Four Further Double Bedrooms (Total Six) plus Cinema Room www.delmorestateagents.co.uk