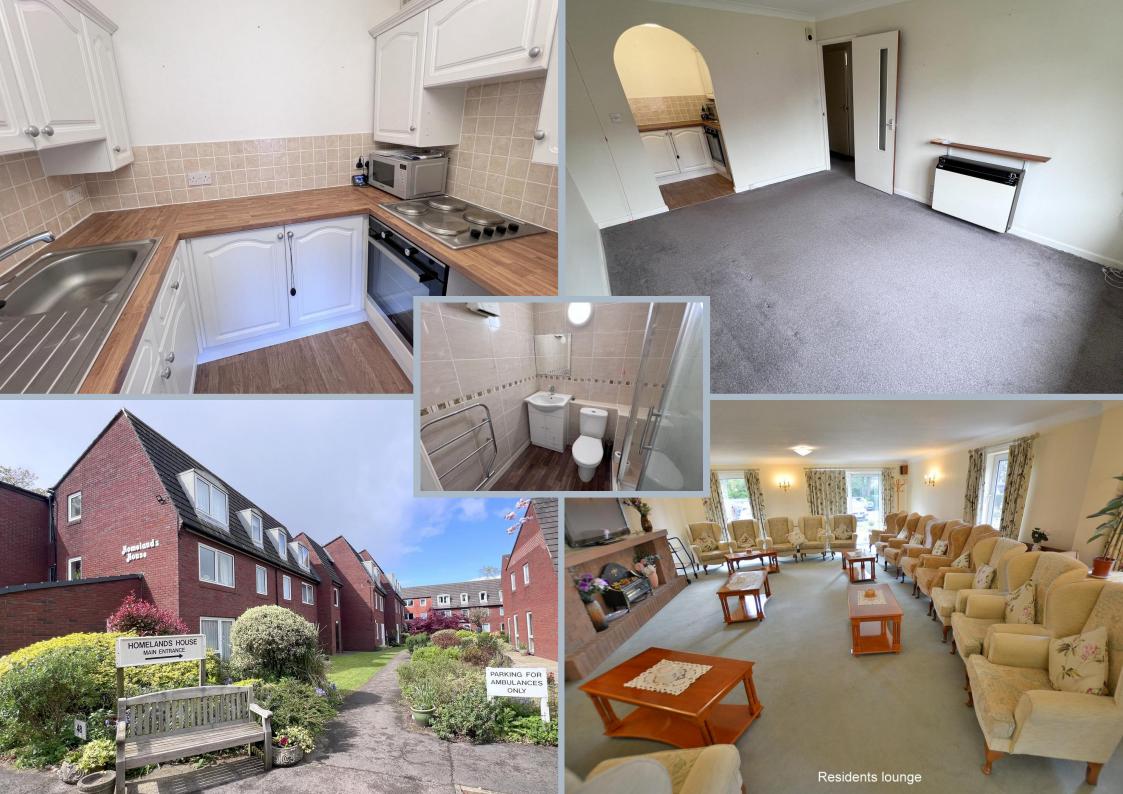

## FREEHOLD PRICE £85,000

Homelands House is a retirement development for residents over the age of 60 providing a 24 Hour Careline Response system, residents lounge, laundry room and guest suites.

The apartment is situated on the first floor accessed via a security entry phone with communal lift system to all floors.

- One bedroom retirement apartment positioned on the first floor and offered with no chain
- Entrance hall with storage cupboard
- Well proportioned **lounge/dining room** with electric heater and double glazed window overlooking the grounds and facing due south
- **Fitted kitchen** comprising base and wall units with wood effect worktops, integrated oven and inset electric hob, space for fridge, stainless steel sink unit, tiled splashbacks
- One double bedroom with built-in wardrobe
- Shower room finished in a modern white suite comprising shower cubicle with electric shower providing instant heated water, low level WC with vanity inset sink unit
- Further benefits include; 24 Hour Careline, lift, laundry, two guest suites, conveniently located to bus stop 200 yards; shop 440 yards; post office 600 yards; town centre 440 yards; GP 880 yards; social centre 800 yards.