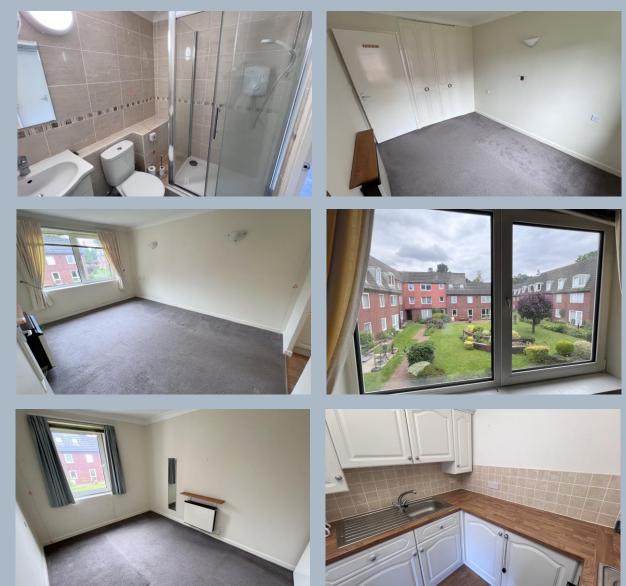

- One bedroom retirement apartment positioned on the first floor and offered with no chain
- Entrance hall with storage cupboard
- Well proportioned **lounge/dining room** with electric heater and double glazed window overlooking the grounds and facing due south
- **Fitted kitchen** comprising base and wall units with wood effect worktops, integrated oven and inset electric hob, space for fridge, stainless steel sink unit, tiled splashbacks
- One double bedroom with built-in wardrobe
- Shower room finished in a modern white suite comprising shower cubicle with electric shower providing instant heated water, low level WC with vanity inset sink unit
- Further benefits include; 24 Hour Careline, lift, laundry, two guest suites, conveniently located to bus stop 200 yards; shop 440 yards; post office 600 yards; town centre 440 yards; GP 880 yards; social centre 800 yards.

## COUNCIL TAX BAND: A EPC RATING: B

"First floor retirement apartment overlooking communal gardens with modern kitchen and bathroom offered with no forward chain"

AGENTS NOTES: The heating system, mains and appliances have not been tested by Hearnes Estate Agents. Any areas, measurements or distances are approximate. The text, photographs and plans are for guidance only and are not necessarily comprehensive. Whilst reasonable endeavours have been made to ensure that the information in our sales particulars are as accurate as possible, this information has been provided for us by the seller and is not guaranteed. Any intending buyer should not rely on the information we have supplied and should satisfy themselves by inspection, searches, enquiries and survey as to the correctness of each statement before making a financial or legal commitment. We have not checked the legal documentation to verify the legal status, including the leased term and ground rent of the property (where applicable). A buyer must not rely upon the information provided until it has been verified by their own solicitors.