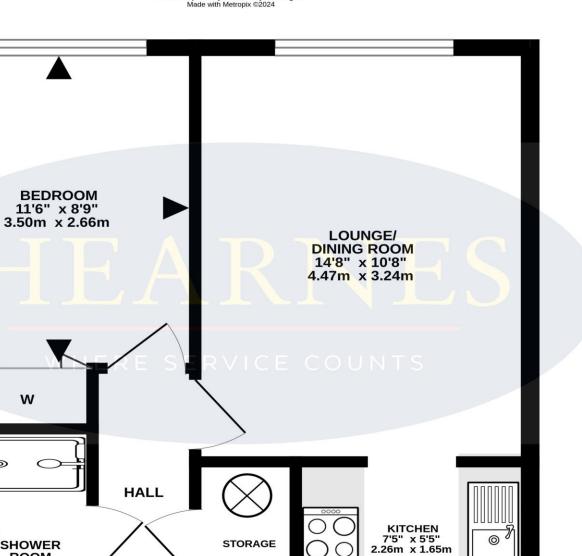

## TOTAL FLOOR AREA : 388sq.ft. (36.0 sq.m.) approx.

Whilst every attempt has been made to ensure the accuracy of the floorplan contained here, measurements of doors, windows, rooms and any other items are approximate and no responsibility is taken for any error, omission or mis-statement. This plan is for illustrative purposes only and should be used as such by any prospective purchaser. The services, systems and appliances show have not been tested as such by any prospective purchaser. The services, systems and appliances show have not been tested and no guarantee as to their operability or efficiency can be given. Made with Metropix @2024

6-8 Victoria Road, Ferndown, Dorset. BH22 9HZ Tel: 01202 890890 Email: ferndown@hearnes.com www.hearnes.com OFFICES ALSO AT: BOURNEMOUTH, POOLE, RINGWOOD & WIMBORNE

STORAGE

W

SHOWER

ROOM 6'8" x 5'5" 2.03m x 1.65m