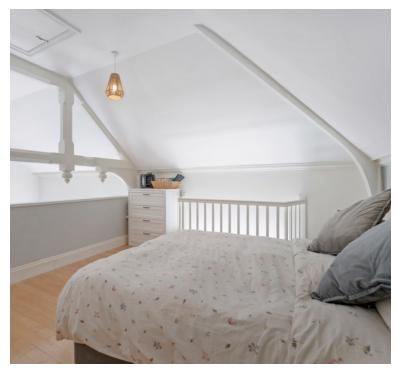

window to the rear, stairs to the first floor gallery style bedroom. KITCHEN: Sink unit, floor and wall units, integrated dishwasher (fitted 2024) integrated fridge, freezer and washing machine, built in oven and hob (oven fitted 2024), worksurfaces

# First floor:

Doors to the bedroom, bathroom and cupboard

## Bedroom 1:

Gallery style over looking the lounge, radiator

## Bathroom:

Bath, wash hand basin, WC, heated towel rail

# Allocated parking space:

Numbered number 8

# Garden area:

To the side/rear of the apartments, the garden is split into 4 sections, apartment 8 has the first section as you walk around the side of the building

# Communal gardens:

To the front of the main building there is very well kept gardens, that are perfect to sit out and enjoy the fresh air













# **FLOORPLAN & EPC**