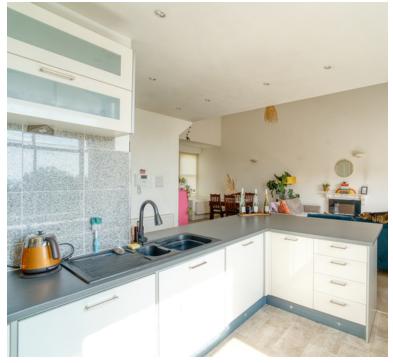

# Lounge/Kitchen/Diner:

8.13m x 7.42m (26' 8" x 24' 4") A superb light room, with lovely size South facing windows to the front. 2 radiators, window to the rear, stairs to the first floor gallery style bedroom. KITCHEN: Sink unit, floor and wall units, integrated dishwasher (fitted 2024) integrated fridge, freezer and washing machine, built in oven and hob (oven fitted 2024), worksurfaces