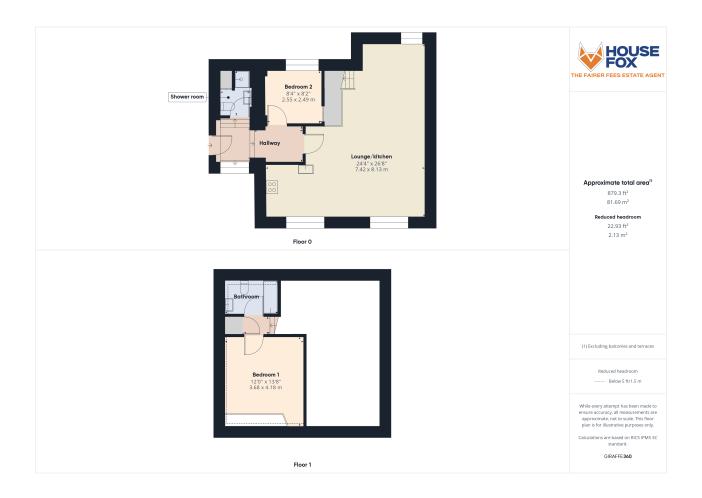

# Hallway:

Split level, with doors to the lounge/kitchen/diner, shower room and bedroom 2, window.

#### Shower room:

Shower cubicle, wash hand basin, WC

#### Bedroom 2:

2.55m x 2.49m (8' 4" x 8' 2") Window to the rear, radiator, cupboard

# Lounge/Kitchen/Diner:

8.13m x 7.42m (26' 8" x 24' 4") A superb light room, with lovely size South facing windows to the front. 2 radiators, window to the rear, stairs to the first floor gallery style bedroom. KITCHEN: Sink unit, floor and wall units, integrated dishwasher (fitted 2024) integrated fridge, freezer and washing machine, built in oven and hob (oven fitted 2024), worksurfaces

# First floor:

Doors to the bedroom, bathroom and cupboard

## Bedroom 1:

Gallery style over looking the lounge, radiator

## Bathroom:

Bath, wash hand basin, WC, heated towel rail