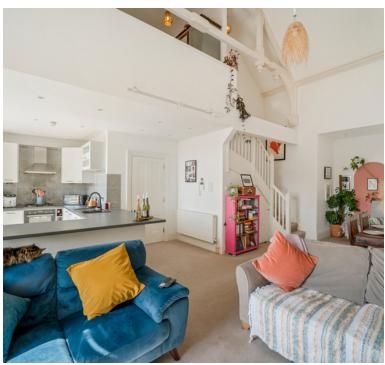

# Lounge/Kitchen/Diner:

8.13m x 7.42m (26' 8" x 24' 4") A superb light room, with lovely size South facing windows to the front. 2 radiators, window to the rear, stairs to the first floor gallery style bedroom. KITCHEN: Sink unit, floor and wall units, integrated dishwasher (fitted 2024) integrated fridge, freezer and washing machine, built in oven and hob (oven fitted 2024), worksurfaces

# First floor:

Doors to the bedroom, bathroom and cupboard

## Bedroom 1:

Gallery style over looking the lounge, radiator