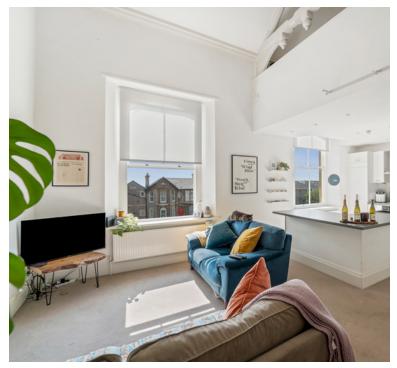

This apartment is perfect for those who wish to enjoy the best of coastal living, whether for leisurely beachside walks or evenings out. Occupying the first floor of a characterful building, the apartment exudes a sense of space and light. Upon entering, you are greeted by a hallway that sets the tone for the property's generous proportions. The heart of the home is the impressive open-plan lounge, dining, and kitchen area, designed with modern living in mind. With its expansive layout, this area offers the perfect setting for both relaxation and entertainment. Whether hosting family gatherings or intimate dinners with friends, the space provides versatility and comfort. Large windows allow natural light to flood the room, creating a bright and welcoming atmosphere, while the kitchen is fitted with modern appliances, offering a functional yet stylish space for culinary endeavours.

# Lounge/Kitchen/Diner:

8.13m x 7.42m (26' 8" x 24' 4") A superb light room, with lovely size South facing windows to the front. 2 radiators, window to the rear, stairs to the first floor gallery style bedroom. KITCHEN: Sink unit, floor and wall units, integrated dishwasher (fitted 2024) integrated fridge, freezer and washing machine, built in oven and hob (oven fitted 2024), worksurfaces