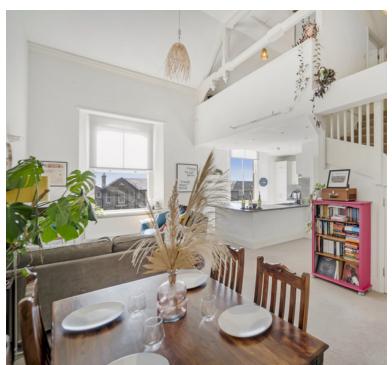

# Lounge/Kitchen/Diner:

8.13m x 7.42m (26' 8" x 24' 4") A superb light room, with lovely size South facing windows to the front. 2 radiators, window to the rear, stairs to the first floor gallery style bedroom. KITCHEN: Sink unit, floor and wall units, integrated dishwasher (fitted 2024) integrated fridge, freezer and washing machine, built in oven and hob (oven fitted 2024), worksurfaces