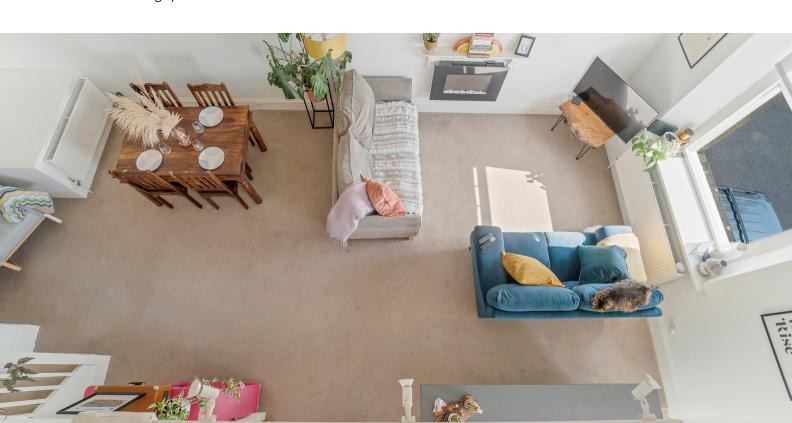

# Lounge/Kitchen/Diner:

8.13m x 7.42m (26' 8" x 24' 4") A superb light room, with lovely size South facing windows to the front. 2 radiators, window to the rear, stairs to the first floor gallery style bedroom. KITCHEN: Sink unit, floor and wall units, integrated dishwasher (fitted 2024) integrated fridge, freezer and washing machine, built in oven and hob (oven fitted 2024), worksurfaces

## Bedroom 1:

Gallery style over looking the lounge, radiator