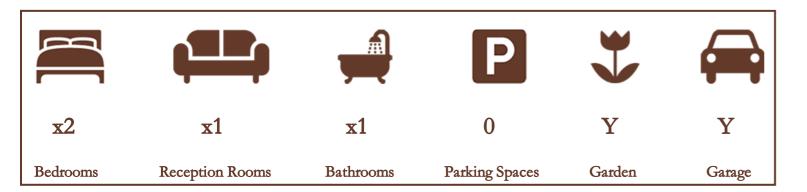

This two bedroom bungalow is offered to the market as well presented and is quietly nestled away in the corner of a highly demanded cul-de-sac in Datchet. The layout includes a 18ft lounge/diner and a fitted kitchen, a double-sized bedroom, a further bedroom with sliding doors on to a conservatory and a refitted bathroom. Externally there are well-kept front and rear gardens and nearby parking available in addition to a 17ft garage. This property is located well for access to the M4/M25, Heathrow Airport and Datchet Train Station (Waterloo Line) and would make for an excellent first time purchase or investment.