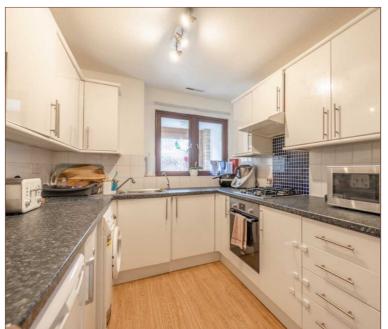

This two bedroom bungalow is offered to the market as well presented and is quietly nestled away in the corner of a highly demanded cul-de-sac in Datchet. The layout includes a 18ft lounge/diner and a fitted kitchen, a double-sized bedroom, a further bedroom with sliding doors on to a conservatory and a refitted bathroom. Externally there are well-kept front and rear gardens and nearby parking available in addition to a 17ft garage. This property is located well for access to the M4/M25, Heathrow Airport and Datchet Train Station (Waterloo Line) and would make for an excellent first time purchase or investment.

TWO BEDROOMS

PEACEFUL CUL-DE-SAC

GREAT FIRST TIME BUY OR INVESTMENT **PURCHASE** 

EPC - D

10FT KITCHEN

FRONT AND REAR GARDEN

CLOSE TO MOTORWAY LINKS

COUNCIL TAX BAND - D