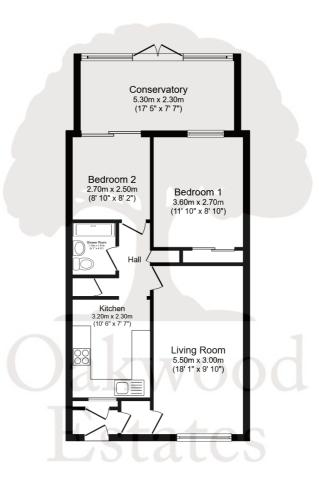

This two bedroom bungalow is offered to the market as well presented and is quietly nestled away in the corner of a highly demanded cul-de-sac in Datchet. The layout includes a 18ft lounge/diner and a fitted kitchen, a double-sized bedroom, a further bedroom with sliding doors on to a conservatory and a refitted bathroom. Externally there are well-kept front and rear gardens and nearby parking available in addition to a 17ft garage. This property is located well for access to the M4/M25, Heathrow Airport and Datchet Train Station (Waterloo Line) and would make for an excellent first time purchase or investment.

## TOTAL: 66.6 m<sup>2</sup> (716 sq.ft.)

Prospective purchasers should be aware that these sales particulars are intended as a general guide only and room sizes should not be relied upon for carpets or furnishing. We have not carried out any form of survey nor have we tested any appliance or services, mechanical or electrical. All maps are supplied by Goview.co.uk from Ordnance Survey mapping. Care has been taken in the preparation of these sales particulars, which are thought to be materially correct, although their accuracy is not guaranteed and they do not form part of any contract.