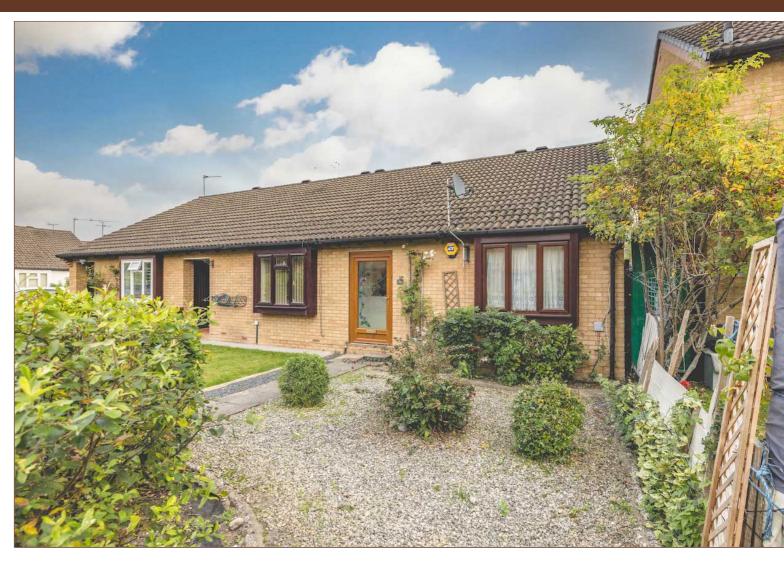

This two bedroom bungalow is offered to the market as well presented and is quietly nestled away in the corner of a highly demanded cul-de-sac in Datchet. The layout includes a 18ft lounge/diner and a fitted kitchen, a double-sized bedroom, a further bedroom with sliding doors on to a conservatory and a refitted bathroom. Externally there are well-kept front and rear gardens and nearby parking available in addition to a 17ft garage. This property is located well for access to the M4/M25, Heathrow Airport and Datchet Train Station (Waterloo Line) and would make for an excellent first time purchase or investment.