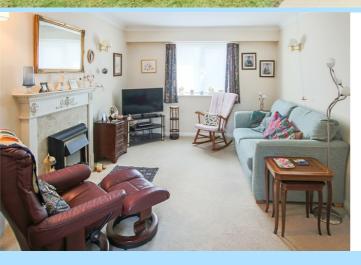

The accommodation consists of front door into entrance hall with access to storage cupboard. The kitchen has been fitted with a range of wall and base level units with areas of work surfaces, space for appliances and double doors leading to the lounge which has a window overlooking the communal gardens. The master bedroom has a window to the front aspect. The second bedroom has a window to the rear aspect. The bathroom has been fitted with a double shower cubicle, wash hand basin and low level W.C.

## Accommodation

Second Floor Second Floor

**Entrance Hall** 

Kitchen

10' 3" x 6' 4" (3.12m x 1.93m)

Lounge/Dining Room

14' 2" x 10' 3" (4.32m x 3.12m)

Bedroom 1