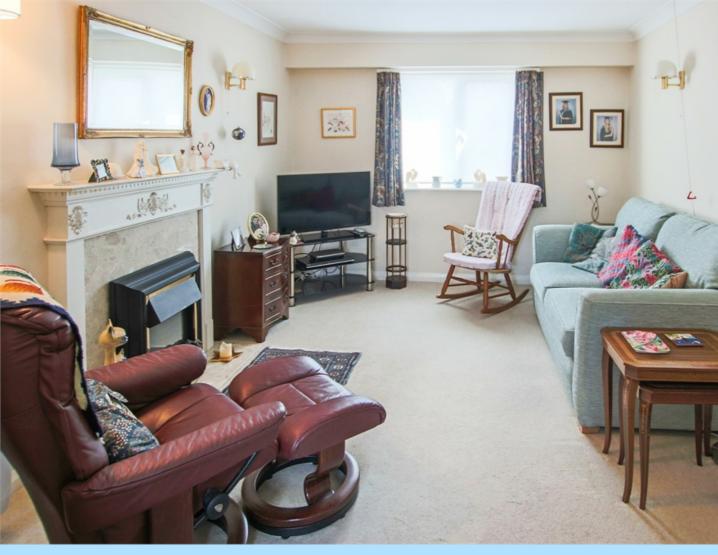

The accommodation consists of front door into entrance hall with access to storage cupboard. The kitchen has been fitted with a range of wall and base level units with areas of work surfaces, space for appliances and double doors leading to the lounge which has a window overlooking the communal gardens. The master bedroom has a window to the front aspect. The second bedroom has a window to the rear aspect. The bathroom has been fitted with a double shower cubicle, wash hand basin and low level W.C.

## Accommodation

Second Floor Second Floor

**Entrance Hall** 

Kitchen

10' 3" x 6' 4" (3.12m x 1.93m)

Lounge/Dining Room

14' 2" x 10' 3" (4.32m x 3.12m)

Bedroom 1