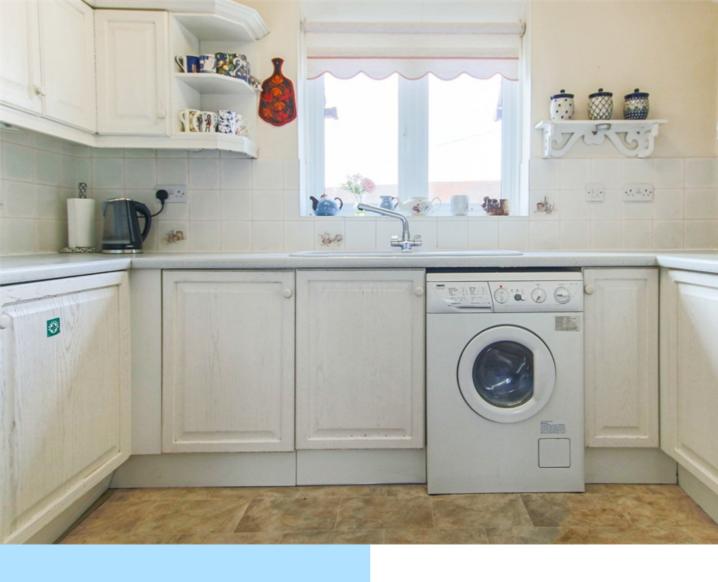

The accommodation consists of front door into entrance hall with access to storage cupboard. The kitchen has been fitted with a range of wall and base level units with areas of work surfaces, space for appliances and double doors leading to the lounge which has a window overlooking the communal gardens. The master bedroom has a window to the front aspect. The second bedroom has a window to the rear aspect. The bathroom has been fitted with a double shower cubicle, wash hand basin and low level W.C.