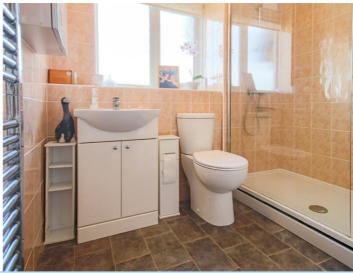

The accommodation consists of front door into entrance hall with access to storage cupboard. The kitchen has been fitted with a range of wall and base level units with areas of work surfaces, space for appliances and double doors leading to the lounge which has a window overlooking the communal gardens. The master bedroom has a window to the front aspect. The second bedroom has a window to the rear aspect. The bathroom has been fitted with a double shower cubicle, wash hand basin and low level W.C.