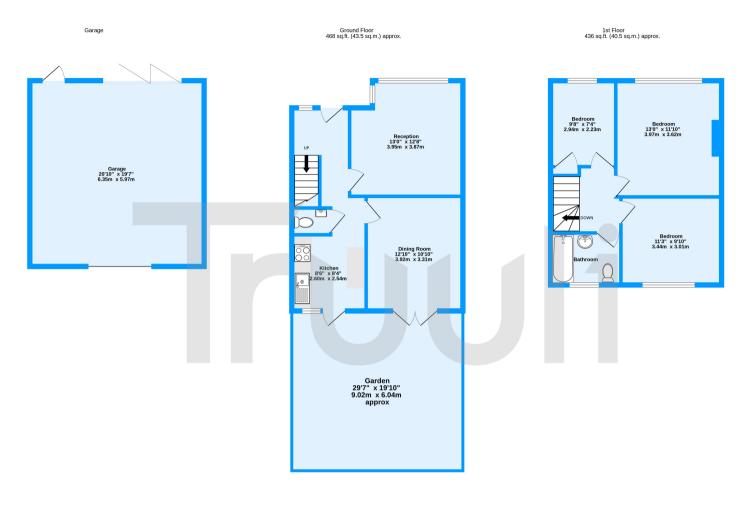

Lyndhurst Avenue, Streatham, SW16

TOTAL FLOOR AREA: 903 sq.ft. (83.9 sq.m.) approx.

Measurements are approximate. Not to scale. Illustrative purposes only Made with Metropix ©2023