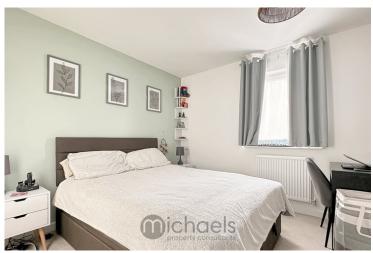

#### Master Bedroom

13' 2" x 9' 7" (4.01m x 2.92m) Window to front aspect, radiator, built in wardrobes