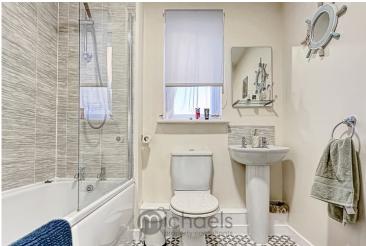

#### Family Bathroom

7' 0" x 6' 2" (2.13m x 1.88m) Window to rear aspect, radiator, pedestal wash hand basin, W.C, panel bath with screen and shower over