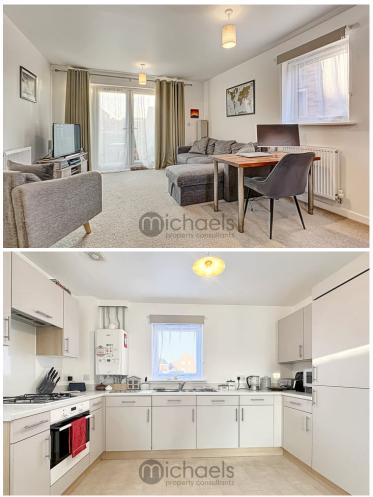

#### Ground Floor Apartment (Accomadation)

#### Master Bedroom

13' 2" x 9' 7" (4.01m x 2.92m) Window to front aspect, radiator, built in wardrobes

#### **Reception/Kitchen/Dining Area**

20' 6" x 11' 9" (6.25m x 3.58m) Windows and patio door to rear aspect, window to side and rear aspect, radiator x2, communication points, a range of fitted base and eye level units with worksurfaces over, inset gas hob with extractor fan over, inset stainless sink, drainer and taps over, a range of integrated appliances, wall mounted gas boiler