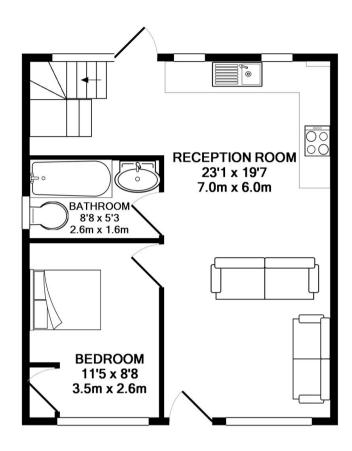

BASEMENT LEVEL APPROX. FLOOR AREA 449 SQ.FT. (41.7 SQ.M.) GROUND FLOOR APPROX. FLOOR AREA 452 SQ.FT. (42.0 SQ.M.)

## TOTAL APPROX. FLOOR AREA 901 SQ.FT. (83.7 SQ.M.)

Whilst every attempt has been made to ensure the accuracy of the floor plan contained here, measurements of doors, windows, rooms and any other items are approximate and no responsibility is taken for any error, omission, or mis-statement. This plan is for illustrative purposes only and should be used as such by any prospective purchaser. The services, systems and appliances shown have not been tested and no guarantee as to their operability or efficiency can be given