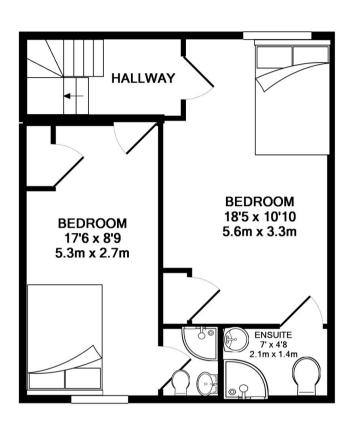

BASEMENT LEVEL APPROX. FLOOR AREA 449 SQ.FT. (41.7 SQ.M.) GROUND FLOOR APPROX. FLOOR AREA 452 SQ.FT. (42.0 SQ.M.)

## TOTAL APPROX. FLOOR AREA 901 SQ.FT. (83.7 SQ.M.)

Whilst every attempt has been made to ensure the accuracy of the floor plan contained here, measurements of doors, windows, rooms and any other items are approximate and no responsibility is taken for any error, omission, or mis-statement. This plan is for illustrative purposes only and should be used as such by any prospective purchaser. The services, systems and appliances shown have not been tested and no guarantee as to their operability or efficiency can be given