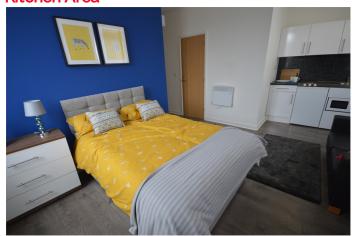

### Living Area

With space for daytime living and bedroom area.

### Kitchen Area

Fitted with kitchen units, work surfaces, stainless steel sink with drainer, fitted hot plates. Cupboards to wall and ceiling and integrated microwave.