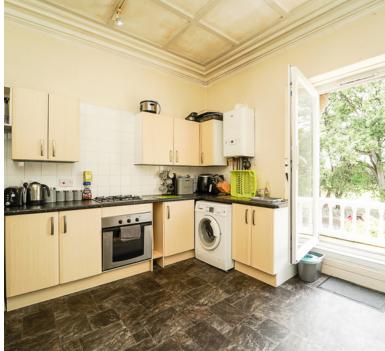

Set within the first floor of the building and offering light, bright and spacious accommodation which comprises; external stairs up to entrance door, sweeping entrance hall, lovely living room with fabulous bay window, kitchen/breakfast room with balcony off affording fantastic outlook, main bedroom with en-suite facilities, family bathroom, two further double bedrooms and a large storage cupboard which with some decoration could also be an additional bedroom. To the front elevation of the property you will find a driveway with allocated parking for multiple vehicles.

**Porch** 9' 8" x 4' 5" (2.95m x 1.35m)

Entrance Hallway 16' 10" x 4' 10" (5.13m x 1.47m)

**Living Room** 14' 3" x 21' 0" (4.34m x 6.40m)

**Kitchen/Breakfast Room** 12' 0" x 11' 3" (3.66m x 3.43m)

**Balcony** 14' 8" x 4' 5" (4.47m x 1.35m)