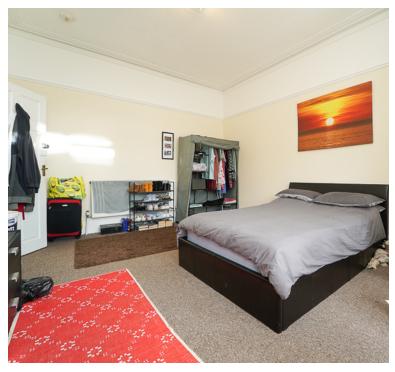

Set within the first floor of the building and offering light, bright and spacious accommodation which comprises; external stairs up to entrance door, sweeping entrance hall, lovely living room with fabulous bay window, kitchen/breakfast room with balcony off affording fantastic outlook, main bedroom with en-suite facilities, family bathroom, two further double bedrooms and a large storage cupboard which with some decoration could also be an additional bedroom. To the front elevation of the property you will find a driveway with allocated parking for multiple vehicles.

**Bedroom One** 16' 7" x 16' 0" (5.05m x 4.88m)

**En-Suite** 6' 6" x 6' 5" (1.98m x 1.96m)

**Family Bathroom** 5' 6" x 6' 6" (1.68m x 1.98m) WC

12' 5" x 2' 11" (3.78m x 0.89m)

**Store Room/Bedroom Four** 16' 7" x 7' 3" (5.05m x 2.21m)