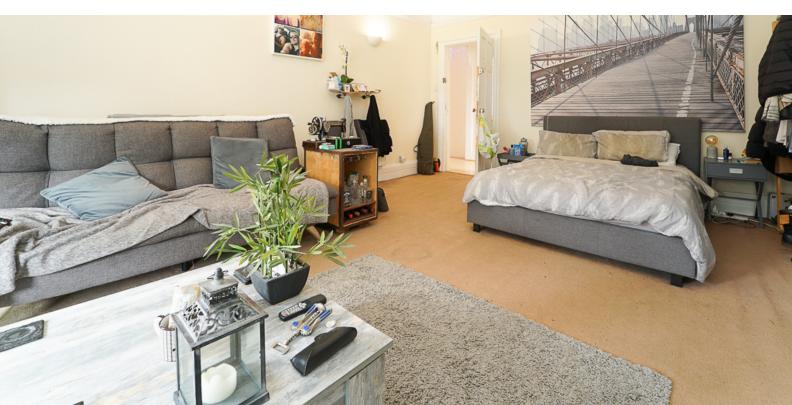

Set within the first floor of the building and offering light, bright and spacious accommodation which comprises; external stairs up to entrance door, sweeping entrance hall, lovely living room with fabulous bay window, kitchen/breakfast room with balcony off affording fantastic outlook, main bedroom with en-suite facilities, family bathroom, two further double bedrooms and a large storage cupboard which with some decoration could also be an additional bedroom. To the front elevation of the property you will find a driveway with allocated parking for multiple vehicles.

**Bedroom One** 16' 7" x 16' 0" (5.05m x 4.88m)

**En-Suite** 6' 6" x 6' 5" (1.98m x 1.96m)

**Family Bathroom** 5' 6" x 6' 6" (1.68m x 1.98m) WC

12' 5" x 2' 11" (3.78m x 0.89m)

**Store Room/Bedroom Four** 16' 7" x 7' 3" (5.05m x 2.21m)