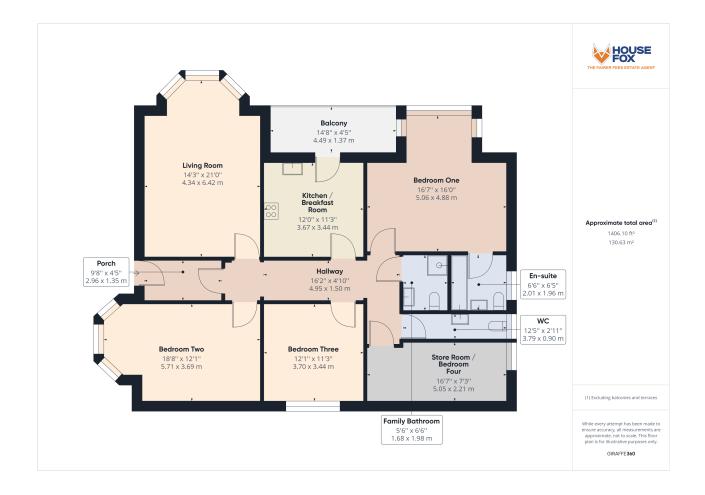

**Porch** 9' 8" x 4' 5" (2.95m x 1.35m)

Entrance Hallway 16' 10" x 4' 10" (5.13m x 1.47m)

**Living Room** 14' 3" x 21' 0" (4.34m x 6.40m)

**Kitchen/Breakfast Room** 12' 0" x 11' 3" (3.66m x 3.43m)

**Balcony** 14' 8" x 4' 5" (4.47m x 1.35m)

**Bedroom One** 16' 7" x 16' 0" (5.05m x 4.88m)

**En-Suite** 6' 6" x 6' 5" (1.98m x 1.96m)

**Family Bathroom** 5' 6" x 6' 6" (1.68m x 1.98m) WC

12' 5" x 2' 11" (3.78m x 0.89m)

**Store Room/Bedroom Four** 16' 7" x 7' 3" (5.05m x 2.21m)

**Bedroom Three** 12' 1" x 11' 3" (3.68m x 3.43m)

**Bedroom Two** 18' 8" x 12' 1" (5.69m x 3.68m)