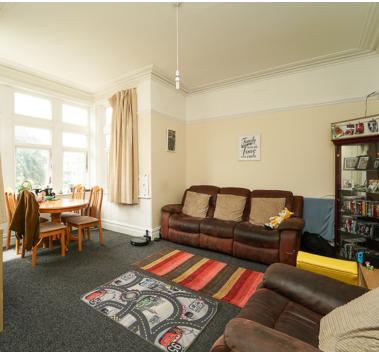

Set within the first floor of the building and offering light, bright and spacious accommodation which comprises; external stairs up to entrance door, sweeping entrance hall, lovely living room with fabulous bay window, kitchen/breakfast room with balcony off affording fantastic outlook, main bedroom with en-suite facilities, family bathroom, two further double bedrooms and a large storage cupboard which with some decoration could also be an additional bedroom. To the front elevation of the property you will find a driveway with allocated parking for multiple vehicles.

**Porch** 9' 8" x 4' 5" (2.95m x 1.35m)

Entrance Hallway 16' 10" x 4' 10" (5.13m x 1.47m)

**Living Room** 14' 3" x 21' 0" (4.34m x 6.40m)

**Kitchen/Breakfast Room** 12' 0" x 11' 3" (3.66m x 3.43m)

**Balcony** 14' 8" x 4' 5" (4.47m x 1.35m)