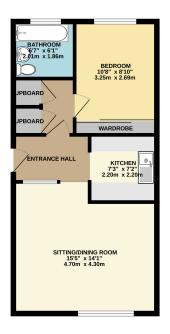

#### FIRST FLOOR 482 sq.ft. (44.8 sq.m.) approx.

DTAL FLOOR AREA: 482 sq.ft. (44.8 sq.m.) approx. as been made to ensure the accuracy of the floorplan contained her corns and any other terms are approximate and no responsibility is tal-lement. This plan is for illustrative purposes only and should be used. The services, systems and appliances shown have not been tessels.