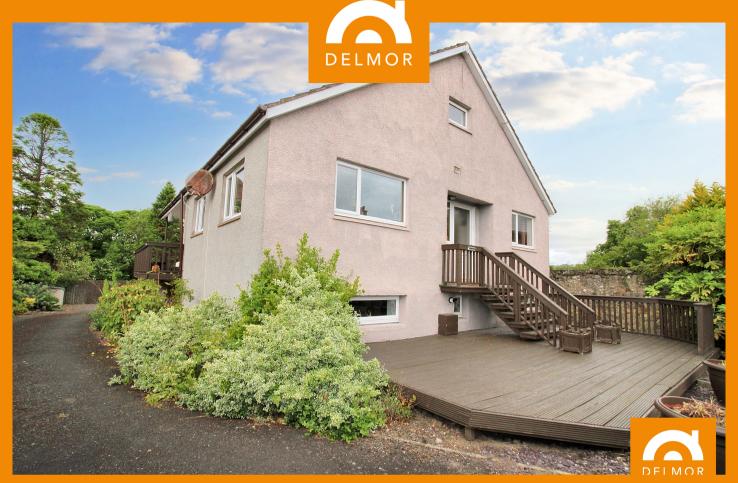

## PROPERTY DETAILS

A modern DETACHED VILLA set within expansive landscaped gardens, positioned adjacent to Kennoway Den on an elevated site and offering panoramic views to the south. This family home has main accommodation on two floors and has a partial conversion to the floored loft (Walls lined and decorated, carpeting to the flooring, Velux windows) The ground floor comprises: hall, spacious lounge with open plan dining room and large elevated south facing balcony. Beautifully redesigned kitchen with fully integrated appliances, Family Bathroom and Bedrooms four and five. The lower floor (which is almost self contained) accommodates three bedrooms, the downstairs Bath/Shower Room, Laundry Room and integral garage. Large Gardens with sweeping drive.

## **KEY FEATURES**

- A fabulous Detached Family Home set within its own private expansive grounds
- Positioned within one of the most historic street in Fife adjacent to Kennoway Den
- Superbly spacious, beautifully presented lounge and dining Room with large balcony
- Five excellent sized Bedrooms
- Quality finished bathrooms (with showers on the main and lower floors.
- Luxuriously redesigned kitchen with an array of integrated appliances
- Large partially converted loft space access from a new open pan staircase
- Extensive sweeping drive with parking for several vehicles plus Integral Garage www.delmor.co.uk