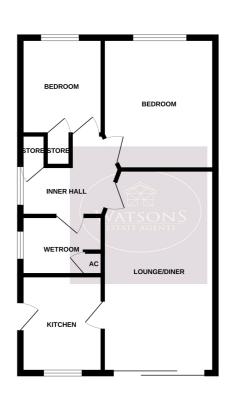

#### **Inner Hall**

UPVC double glazed window to the side, storage cupboard and doors to the lounge diner, both bedrooms, and wet room.

Whilst every attempt has been made to ensure the accuracy of the floorplan contained here, measureme of doors, whichows, rooms and any other items are approximate and no responsibility is taken for any ent omission or mis-statement. This plan is for flustrative purposes only and should be used as such by an prospective purchaser. The services, systems and appliances shown have not been tested and no guarant as the properties of entitle or of entitle or efficiency can be given.

### **Bedroom 1**

3.68m x 3.16m (12' 1" x 10' 4") UPVC double glazed window to the front, electric heater.

# **Bedroom 2**

2.68m x 2.35m (8' 10" x 7' 9") UPVC double glazed window to the front and radiator.

# **Wet Room**

2.31m x 1.66m (7' 7" x 5' 5") 3 piece suite in white comprising WC, wall mounted sink and shower. Electric heater, extractor fan and obscured uPVC double glazed window to the side.