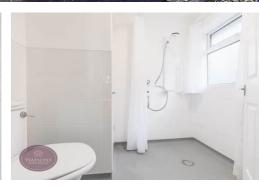

# **Wet Room**

2.31m x 1.66m (7' 7" x 5' 5") 3 piece suite in white comprising WC, wall mounted sink and shower. Electric heater, extractor fan and obscured uPVC double glazed window to the side.