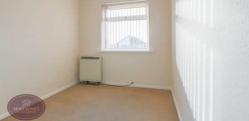

### **Bedroom 1**

3.68m x 3.16m (12' 1" x 10' 4") UPVC double glazed window to the front, electric heater.

# **Bedroom 2**

2.68m x 2.35m (8' 10" x 7' 9") UPVC double glazed window to the front and radiator.