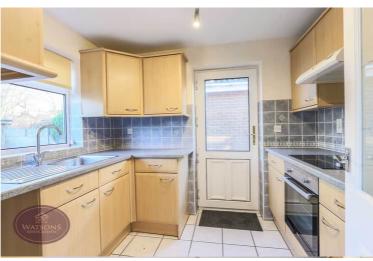

### Kitchen

2.74m x 2.31m (9' 0" x 7' 7") Entrance door to the side. A range of matching wall & base units, work surfaces incorporating a sink & drainer unit. Integrated electric oven & hob with extractor over, plumbing for washing machine. UVPC double glazed window to the rear, electric heater and door to the lounge diner.