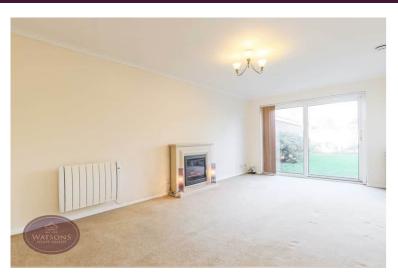

### **Lounge Diner**

5.55m x 3.15m (18' 3" x 10' 4") UPVC double glazed sliding patio doors leading to the rear garden, electric heater, inset electric fire with wooden fire place surround and door to the inner hall.