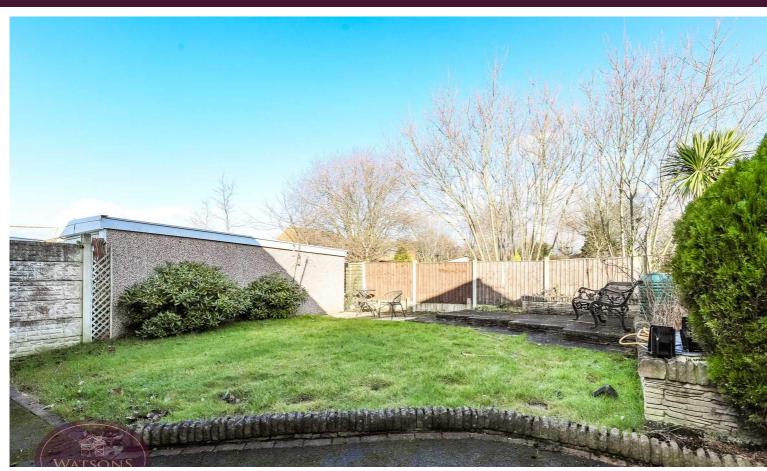

#### **Outside**

To the front of the property a tarmacadam driveway provides ample off road parking. The rear garden offers a good level of privacy and comprises a paved patio, turfed lawn, raised flower bed borders with a range of plants & shrubs. The garden is enclosed by timber fencing to the perimeter with gated access to the side.