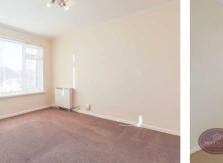

### **Bedroom 1**

3.68m x 3.16m (12' 1" x 10' 4") UPVC double glazed window to the front, electric heater.

# **Bedroom 2**

2.68m x 2.35m (8' 10" x 7' 9") UPVC double glazed window to the front and radiator.