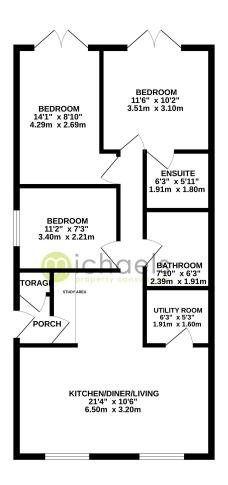

#### **Room Measurements**

**Entrance Porch** 

**Study Area** 

#### Kitchen/Dining/Living Area

6.50m x 3.20m (21' 4" x 10' 6")

#### **Utility Room**

1.91m x 1.60m (6' 3" x 5' 3")

#### **Bedroom One**

3.51m x 3.10m (11'6" x 10'2")

#### **En-Suite**

1.91m x 1.80m (6' 3" x 5' 11")

#### **Bedroom Two**

4.29m x 2.69m (14' 1" x 8' 10")

#### **Bedroom Three**

3.4m x 2.21m (11' 2" x 7' 3")

#### **Bathroom**

2.39m x 1.91m (7' 10" x 6' 3")

#### **Floorplans**