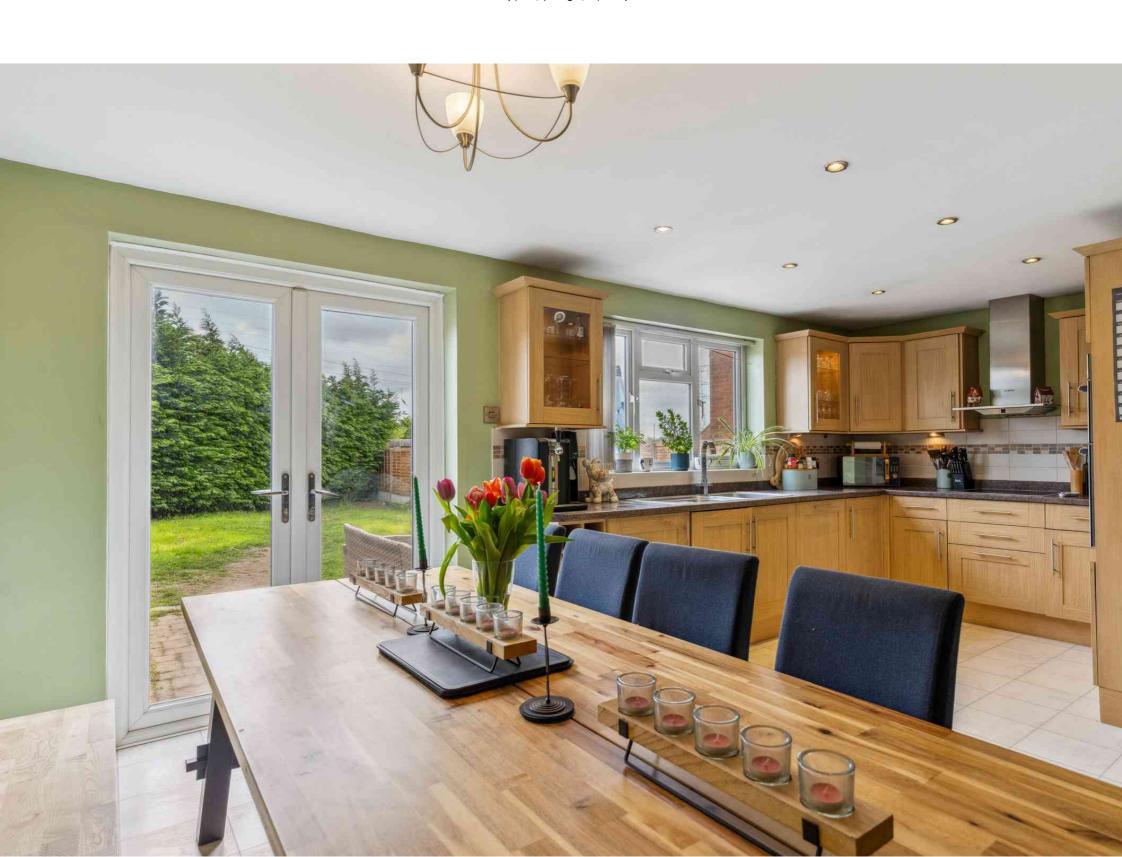

# **Kitchen Dining Room**

base and eye level cupboards with under cupboard lighting, drawer units, work surfaces with tiled splash radiator, French doors to the rear garden