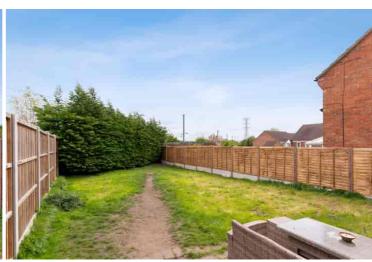

# Outside

### Garden

the SOUTH FACING rear garden is fully enclosed and laid to lawn with gated pedestrian access to the front

up and over door, power, light and personal door to the rear garden