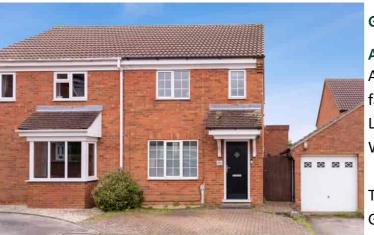

# 45d Philip Gardens, Eynesbury, St Neots, Cambridgeshire PE19 2QJ £300,000

- Large EXTENSION to the ground floor.
- Ground floor W.C.
- GARAGE and off road parking.
- Kitchen Dining Room & Utility Room.
- PVCu double glazing.
- South facing garden.