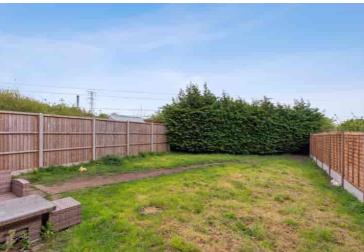

# Outside

### Garden

the SOUTH FACING rear garden is fully enclosed and laid to lawn with gated pedestrian access to the front

up and over door, power, light and personal door to the rear garden