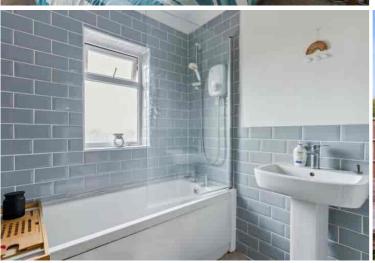

### **Bathroom**

half height tiling, panel bath with electric shower and fully tiled surround, pedestal wash basin, W.C, frosted window, radiator