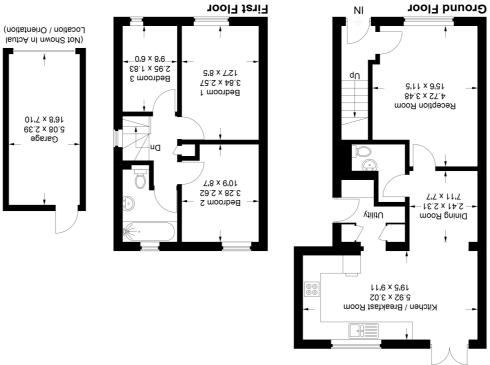

## **Ground Floor**

# Accommodation

A THREE BEDROOM SEMI-DETACHED HOUSE with a fantastic ground floor EXTENSION FEATURING A LARGE KITCHEN DINING ROOM, UTILITY ROOM and

The property benefits from a SOUTH FACING

PVCu double glazing and gas fired radiator central heating.

Door to

stairs to the First Floor Landing, coved ceiling, radiator, door to

window to the front aspect, coved ceiling, wall light point, TV point, under stairs storage cupboard,

# W.C

backs, stainless steel one and a half bowl sink unit, integrated fridge, freezer, dishwasher, electric double oven, hob and extractor, window to the rear aspect,

housing gas fired boiler, work surfaces, plumbing for washing machine, space for tumble dryer, part glazed PVCu door to the side

W.C.

GARDEN, garage and off road parking.

### **Entrance Hall**

radiator, door to

# Study Area

door to

W.C, wash hand basin

# **Kitchen Dining Room**

base and eye level cupboards with under cupboard lighting, drawer units, work surfaces with tiled splash radiator, French doors to the rear garden

# **Utility Room**

base and eye level cupboards, tall cupboards

### **First Floor Landing**

coved ceiling, loft access, window to the side aspect, airing cupboard with hot water cylinder

### **Bedroom One**

window to the front aspect, coved ceiling, radiator

### **Bedroom Two**

window to the rear aspect, coved ceiling, radiator

### **Bedroom Three**

window to the front aspect, coved ceiling, radiator

### **Bathroom**

half height tiling, panel bath with electric shower and fully tiled surround, pedestal wash basin, W.C, frosted window, radiator

### Garden

the SOUTH FACING rear garden is fully enclosed and laid to lawn with gated pedestrian access to the front

up and over door, power, light and personal door to the rear garden