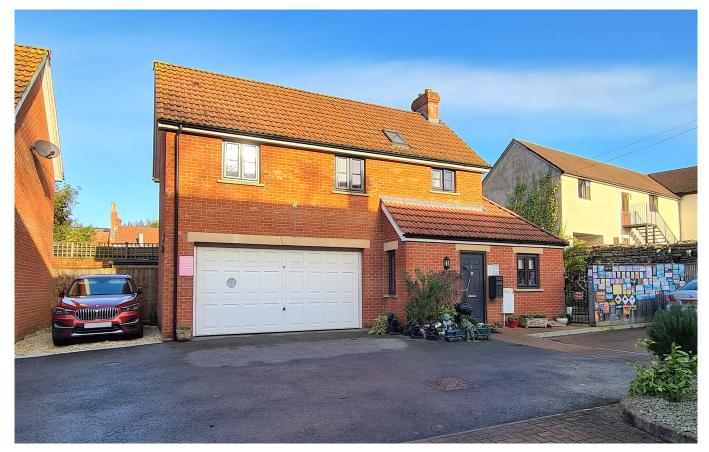

# Chalice Park

Glastonbury, BA6 9QR

£280,000 Freehold

□ 3 □ 2 □ 2 EPC C

## Description

Situated within a secluded cul-de-sac, within easy walking distance of the Town Centre, this detached family home benefits from three bedrooms, en-suite facilities, garden and off road parking. The ground floor accommodation comprises a garden/dining room, lounge, kitchen, and cloakroom WC. A family bathroom, with whirlpool bath, and three bedrooms are situated on the first floor. Two bedrooms feature built in storage and the main bedroom benefits from an en-suite shower room. Parking is situated to the side of the property, and a pedestrian side gate gives access to the secure, low maintenance garden. The patio extends to the rear of the property, perfect for outdoor storage.

#### **Features**

- Unexpectedly returned to market
- NO ONWARD CHAIN
- Secluded cul-de-sac within walking distance of Town Centre
- Built in wardrobe and EN-SUITE FACILITIES
- Secure, low maintenance garden
- Bathrooms and windows upgraded by vendors
- DOUBLE GARAGE with conversion opportunity (subject to planning)
- Off road parking
- Annual management fees £100; for maintenance of communal spaces
- Freehold Council Tax Band D