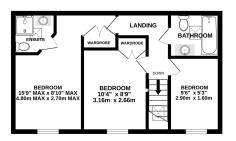

## Description

Situated within a secluded cul-de-sac, within easy walking distance of the Town Centre, this detached family home benefits from three bedrooms, en-suite facilities, garden and off road parking. The ground floor accommodation comprises a garden/dining room, lounge, kitchen, and cloakroom WC. A family bathroom, with whirlpool bath, and three bedrooms are situated on the first floor. Two bedrooms feature built in storage and the main bedroom benefits from an en-suite shower room. Parking is situated to the side of the property, and a pedestrian side gate gives access to the secure, low maintenance garden. The patio extends to the rear of the property, perfect for outdoor storage.

GROUND FLOOR 1ST FLOOR