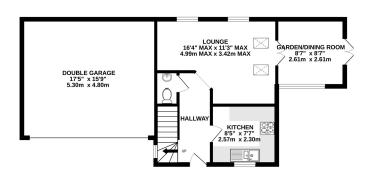

## Description

Situated within a secluded cul-de-sac, within easy walking distance of the Town Centre, this detached family home benefits from three bedrooms, en-suite facilities, garden and off road parking. The ground floor accommodation comprises a garden/dining room, lounge, kitchen, and cloakroom WC. A family bathroom, with whirlpool bath, and three bedrooms are situated on the first floor. Two bedrooms feature built in storage and the main bedroom benefits from an en-suite shower room. Parking is situated to the side of the property, and a pedestrian side gate gives access to the secure, low maintenance garden. The patio extends to the rear of the property, perfect for outdoor storage.

GROUND FLOOR 1ST FLOOR