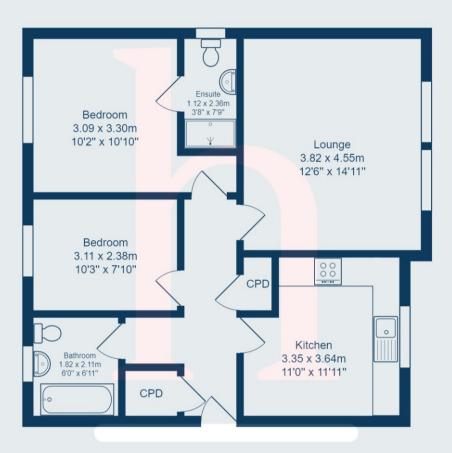

 $\label{eq:continuous} Total\ Area:\ 66.1\ m^2\ ...\ 712\ ft^2$  All measurements are approximate and for display purposes only.